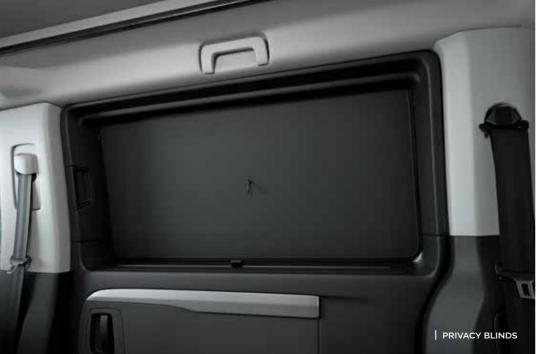

#### PRIVACY BLINDS OPTION

Add a set of internal privacy curtains, easy to install and remove. For when you need sleep or privacy.

Once you have selected your conversion equipment, its time to get into adventure mode!