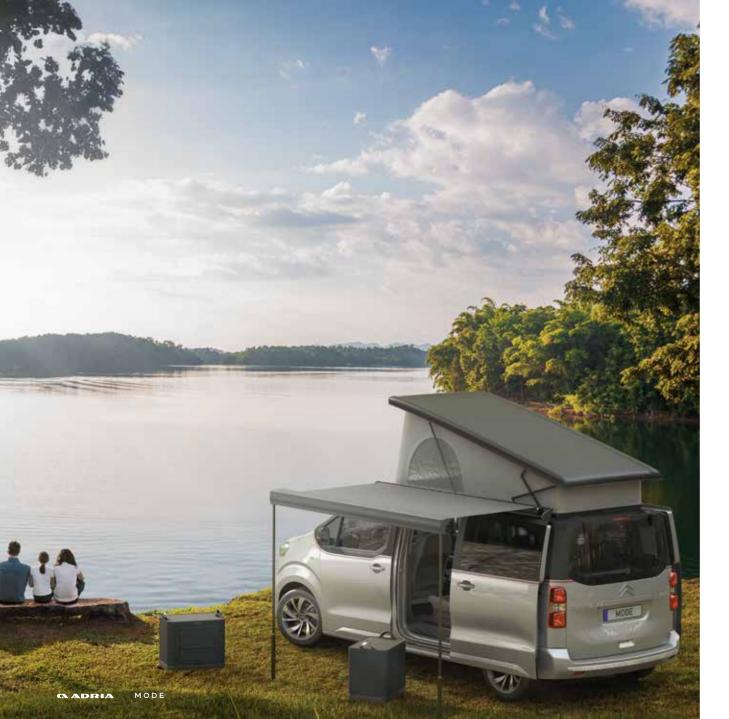

### MODE

A NEW MODE OF TRAVEL, EASILY TRANSFORMS FROM A CAR TO A CAMPER WITH A POP-TOP ROOF, FLEXIBLE IN-CAR BED, INNOVATIVE PORTABLE MODULAR PODS AND STORAGE SOLUTIONS. FROM A CAR INTO AN EXTRAORDINARY CAMPER, IN UNDER THIRTY MINUTES.

The minivan with big ideas.

# Convert your **Mode**, from a **car** into a **camper** in just ?

Finally, there is one vehicle which supports your lifestyle. From daily commuter, to cargo-van, to people-carrier and campervan, there is no end to what you can.

Specify your base car, the acclaimed **Citroën SpaceTourer**, with pop-top roof accommodation.

Add the additional in-car easy-set up bed. Add innovative portable, modular pods and storage solutions. Add an awning and rear tent for extra living space outdoors.

Your car, your conversion, your camper.

PORTABLE PODS OPTION

The Mode is built on big ideas, with our exclusive design, **portable**, **modular pods** to go exploring the outdoors, with very little effort.

#### TAILGATE TENT OPTION

Add a rear tailgate tent for extra outdoor living space.

AWNING OPTION

Add a **Dometic®** awning for shaded outdoor living room.