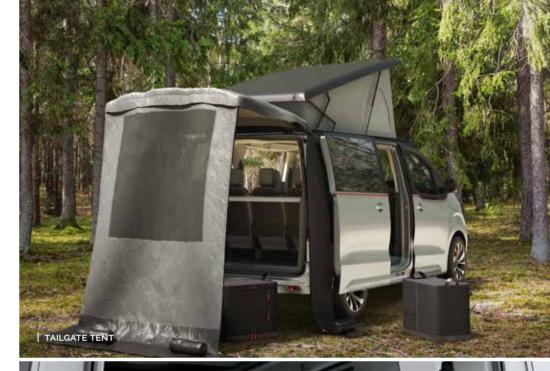

#### TAILGATE TENT OPTION

Add a rear tailgate tent for extra outdoor living space.

AWNING OPTION

Add a **Dometic®** awning for shaded outdoor living room.

Add an awning and rear tailgate tent for even more adventures.

- | LARGE FLEXIBLE INSIDE STORAGE
- DOMETIC® AWNING OPTION
- REAR TAILGATE TENT FOR OUTDOOR LIVING OPTION