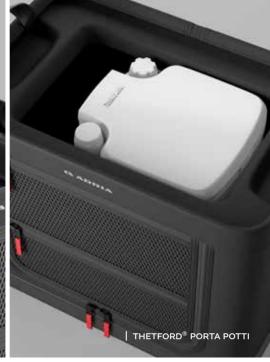

Select from the following options:

- FRIDGE POD WITH 26 L DOMETIC® COMPRESSOR FRIDGE
- SINK POD WITH TWO 15 L WATER TANKS
- | PORTABLE THETFORD® PORTA POTTI 335
- SET OF FOUR **TEXTILE TRAVEL BAGS**

The Mode is also great for transporting your **outdoor adventure gear**, securely in the vehicle.