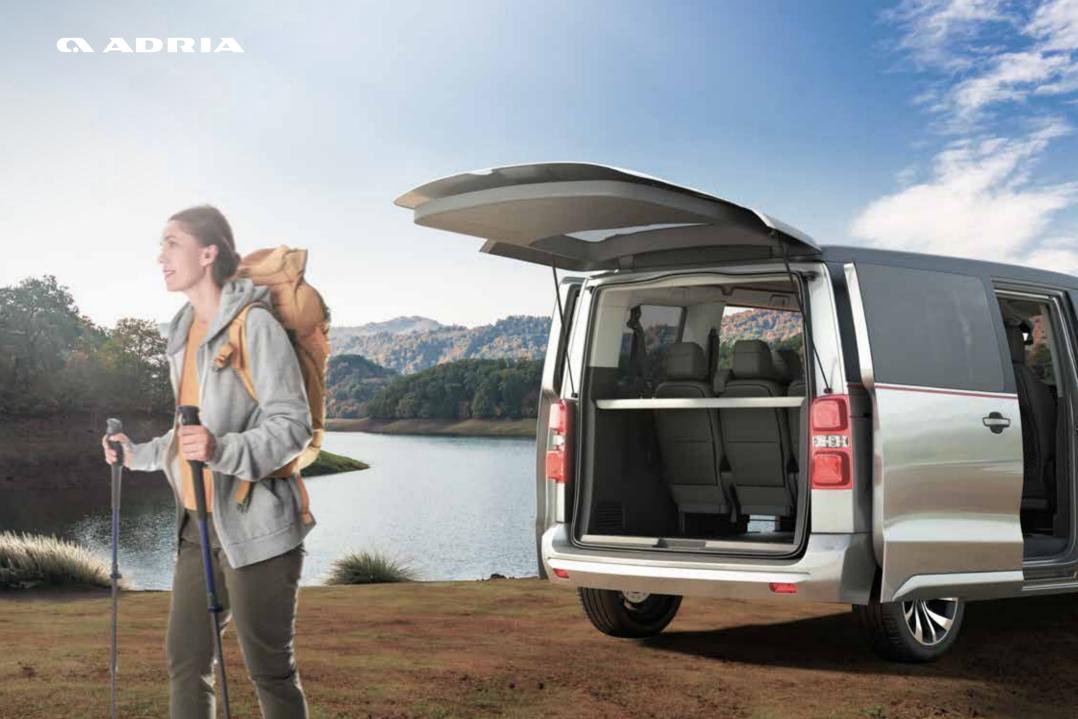

### MODE

A NEW MODE OF TRAVEL, EASILY TRANSFORMS FROM A CAR TO A CAMPER WITH A POP-TOP ROOF, FLEXIBLE IN-CAR BED, INNOVATIVE PORTABLE MODULAR PODS AND STORAGE SOLUTIONS. FROM A CAR INTO AN EXTRAORDINARY CAMPER, IN UNDER THIRTY MINUTES.

The minivan with big ideas.

# Convert your **Mode**, from a **car** into a **camper** in just ?

Finally, there is one vehicle which supports your lifestyle. From daily commuter, to cargo-van, to people-carrier and campervan, there is no end to what you can.