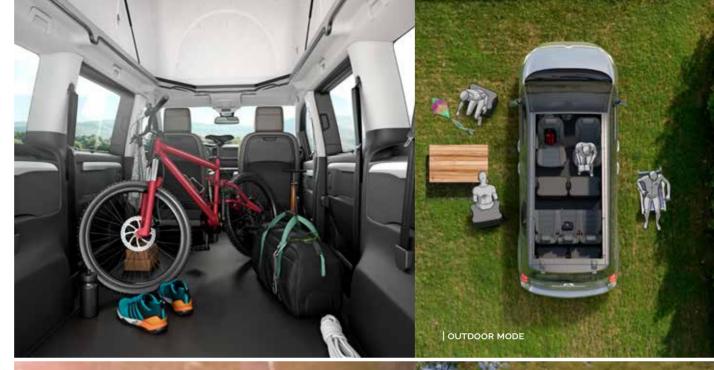

Select from the following options:

- FRIDGE POD WITH 26 L DOMETIC® COMPRESSOR FRIDGE
- SINK POD WITH TWO 15 L WATER TANKS
- | PORTABLE THETFORD® PORTA POTTI 335
- SET OF FOUR **TEXTILE TRAVEL BAGS**

The Mode is also great for transporting your **outdoor adventure gear**, securely in the vehicle.

Add an awning and rear tailgate tent for even more adventures.

- | LARGE FLEXIBLE INSIDE STORAGE
- DOMETIC® AWNING OPTION
- REAR TAILGATE TENT FOR OUTDOOR LIVING OPTION