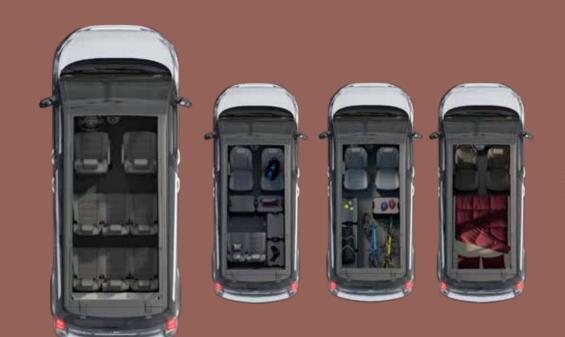

Your car, your conversion, your camper.

PORTABLE PODS OPTION

The Mode is built on big ideas, with our exclusive design, **portable**, **modular pods** to go exploring the outdoors, with very little effort.

Four Pods, many possibilities.

- FRIDGE POD WITH 26 L DOMETIC® COMPRESSOR FRIDGE
- SINK POD WITH TWO 15 L WATER TANKS
- 2 ADDITIONAL EMPTY STORAGE PODS

Sink Pod has **two 15 l water tanks** (fresh/grey water) **with electrical pump** (uses 8 x AA batteries), control flow knob and retractable shower handle.

Pods are made of **Symalite®** and covered in **Cordura**, for durability and waterproof properties. The bases are made of PVC, making for easy cleaning and extra waterproofing, and **can be used as outdoor seats and a table**. Accessible from the top through the HPL cover and from the side, with strong zippers.

Select from the following options:

- FRIDGE POD WITH 26 L DOMETIC® COMPRESSOR FRIDGE
- SINK POD WITH TWO 15 L WATER TANKS
- | PORTABLE THETFORD® PORTA POTTI 335
- SET OF FOUR **TEXTILE TRAVEL BAGS**

The Mode is also great for transporting your **outdoor adventure gear**, securely in the vehicle.