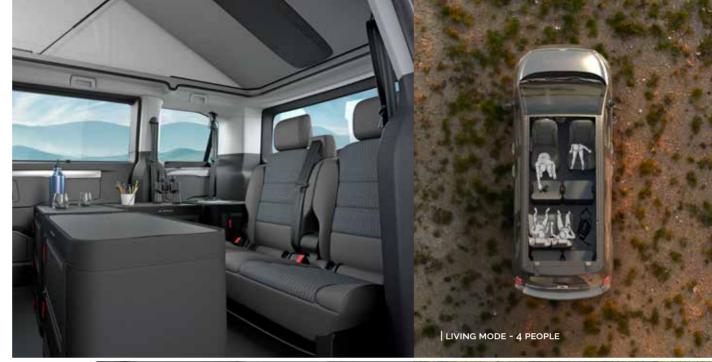

#### CAMPER MODE

The joy of the innovative Mode minivan is its **flexibility**, first as a people carrying vehicle and then swivel the cabin seats and you have indoor living space.

- SEATING SWIVEL CABIN SEATS AND SLIDING/ REMOVABLE SEATS IN 2ND/3RD\* ROW OPTION
- TWO SLIDING DOORS FOR INDOOR OUTDOOR LIVING
- BEDS COMFORTABLE POP-TOP BED AND AN EASY-SET-UP FOLDABLE BED OPTION IN THE LIVING SPACE

- | LIGHTING VERSATILE INTERIOR LIGHTING
- | CONNECTED USB PORTS WHERE YOU NEED THEM

**Sleeping accommodation** magically appears in the neatly integrated pop-top roof and by converting the living space, providing sleeping places for 2 to 4 persons.

- POP-TOP SLEEPING ACCOMMODATION FOR 2
- REMOVABLE AND FOLDABLE **EASY SET UP BED FOR 2** OPTION
- | SET OF **INTERNAL PRIVACY CURTAINS**, EASY TO INSTALL AND REMOVE OPTION

Living outdoor Mode, where innovative portable, modular pods and flexible storage solutions mean you can go exploring the outdoors, with very little effort.