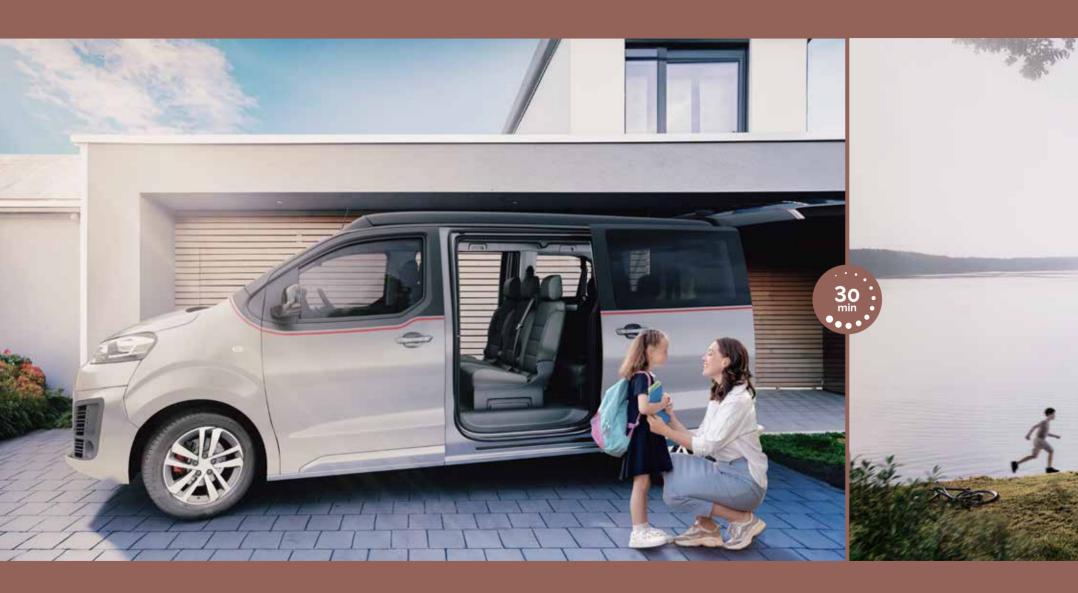

#### CAMPER MODE

The joy of the innovative Mode minivan is its **flexibility**, first as a people carrying vehicle and then swivel the cabin seats and you have indoor living space.

- SEATING SWIVEL CABIN SEATS AND SLIDING/ REMOVABLE SEATS IN 2ND/3RD\* ROW OPTION
- TWO SLIDING DOORS FOR INDOOR OUTDOOR LIVING
- BEDS COMFORTABLE POP-TOP BED AND AN EASY-SET-UP FOLDABLE BED OPTION IN THE LIVING SPACE

- | LIGHTING VERSATILE INTERIOR LIGHTING
- | CONNECTED USB PORTS WHERE YOU NEED THEM

**Sleeping accommodation** magically appears in the neatly integrated pop-top roof and by converting the living space, providing sleeping places for 2 to 4 persons.

- POP-TOP SLEEPING ACCOMMODATION FOR 2
- REMOVABLE AND FOLDABLE **EASY SET UP BED FOR 2** OPTION
- | SET OF **INTERNAL PRIVACY CURTAINS**, EASY TO INSTALL AND REMOVE OPTION

Living outdoor Mode, where innovative portable, modular pods and flexible storage solutions mean you can go exploring the outdoors, with very little effort.