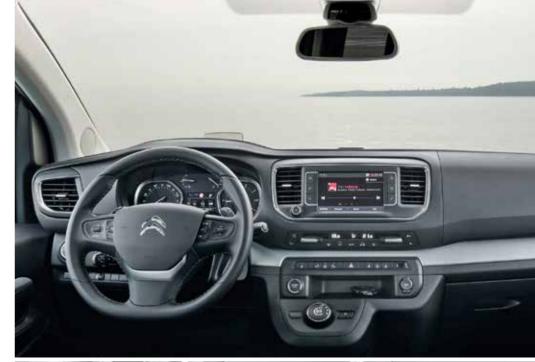

# Citroën SpaceTourer

We choose the base vehicle to achieve the best performance dynamics and integration with the living space design.

Offering the latest in design, performance and safety features, the **Citroën SpaceTourer** offers a range of 2.0 l diesel engines and a manual or automatic gearbox.

Distinctive automotive exterior and interior styling, including cabin, dashboard, infotainment systems, driving and safety aids.

- CHOICE OF 2.0 L ENGINES: AT 145 HP WITH MANUAL STANDARD OR, 180 HP WITH AUTOMATIC TRANSMISSION OPTION
- ADVANCED CABIN MULTIMEDIA AND INFOTAINMENT
- RANGE OF **DRIVER AND SAFETY AIDS** AVAILABLE
- CHOICE OF EXTERIOR COLOURS
- ALLOY WHEELS