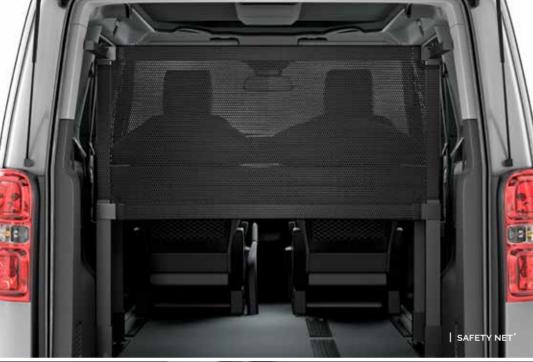

#### IN-CAR FOLDABLE BED OPTION

Add the easy set-up foldable bed, with removable bed frame and comfortable mattress. Extra accommodation when you need it, sleeps 2 people. When not in use serves as a useful safety net for the garage space or can be removed.