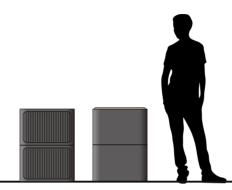

Your car, your conversion, your camper.

PORTABLE PODS OPTION

The Mode is built on big ideas, with our exclusive design, **portable**, **modular pods** to go exploring the outdoors, with very little effort.

Four Pods, many possibilities.

- FRIDGE POD WITH 26 L DOMETIC® COMPRESSOR FRIDGE
- SINK POD WITH TWO 15 L WATER TANKS
- 2 ADDITIONAL EMPTY STORAGE PODS

Sink Pod has **two 15 l water tanks** (fresh/grey water) **with electrical pump** (uses 8 x AA batteries), control flow knob and retractable shower handle.

Pods are made of **Symalite®** and covered in **Cordura**, for durability and waterproof properties. The bases are made of PVC, making for easy cleaning and extra waterproofing, and **can be used as outdoor seats and a table**. Accessible from the top through the HPL cover and from the side, with strong zippers.