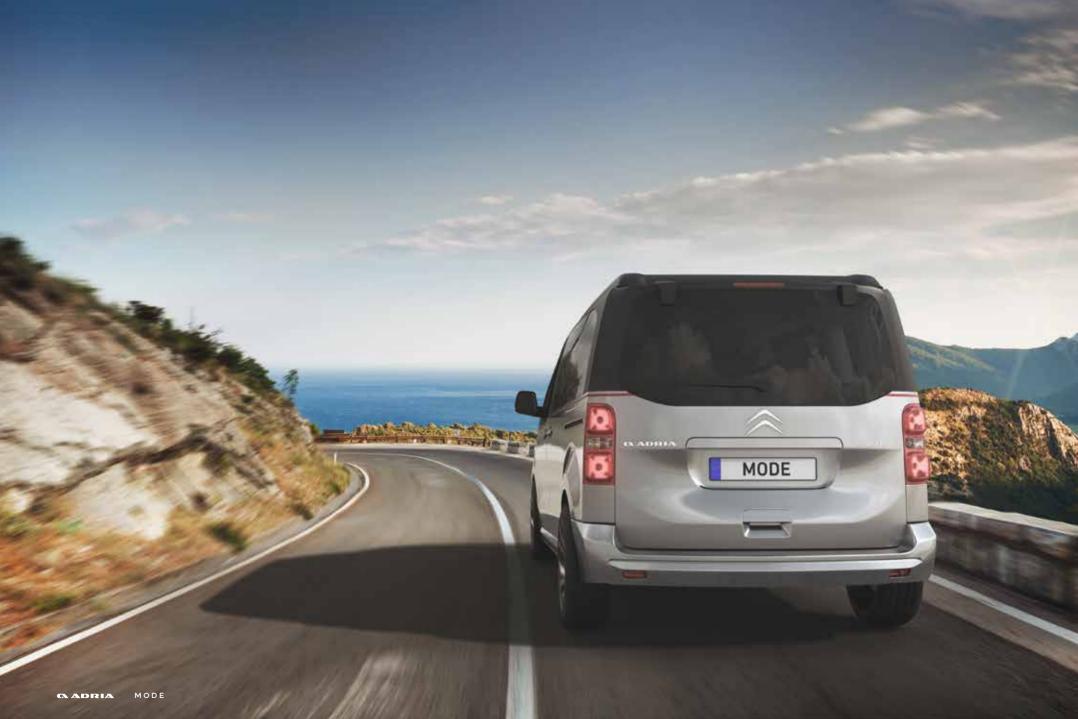

#### CAR MODE

The joy of the innovative Mode minivan is its compact and agile character. Built on the **Citroën SpaceTourer**, with a body length under 5 m, height under 2 m, width 1,92 m and two sliding side doors for easy access.

- AGILE DIMENSIONS AND CAR DRIVING DYNAMICS
- COMFORTABLE AND STYLISH AUTOMOTIVE INTERIOR
- POP-TOP ROOF ACCOMMODATION
- SWIVEL FRONT SEATS AND CHOICE OF 2 OR 3 OPTION ROWS OF SEATS
- SLIDING AND REMOVABLE SEATS IN 2ND/3RD\*
  ROW \*OPTION

A car, a people-mover, a cargo-mover and now also a remarkable campervan.

With from 5 to 8\* homologated seats and sleeping for 2 to 4\* persons the mode is a supremely flexible minivan (\*OPTION).

Further details of Citroën SpaceTourer on page 44.