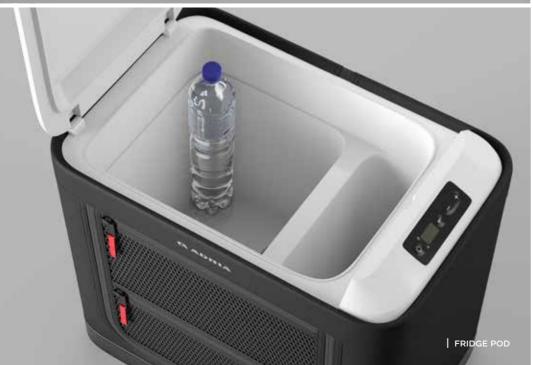

Four Pods, many possibilities.

- FRIDGE POD WITH 26 L DOMETIC® COMPRESSOR FRIDGE
- SINK POD WITH TWO 15 L WATER TANKS
- 2 ADDITIONAL EMPTY STORAGE PODS

Sink Pod has **two 15 l water tanks** (fresh/grey water) **with electrical pump** (uses 8 x AA batteries), control flow knob and retractable shower handle.