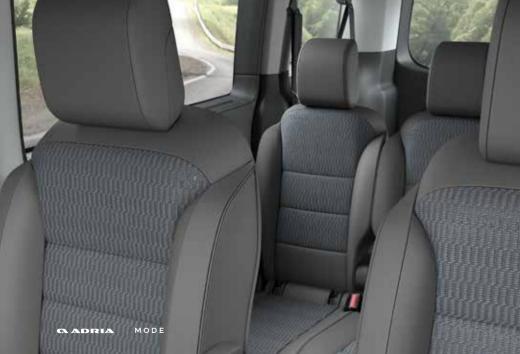

#### CAR MODE

The joy of the innovative Mode minivan is its compact and agile character. Built on the **Citroën SpaceTourer**, with a body length under 5 m, height under 2 m, width 1,92 m and two sliding side doors for easy access.

- AGILE DIMENSIONS AND CAR DRIVING DYNAMICS
- COMFORTABLE AND STYLISH AUTOMOTIVE INTERIOR
- POP-TOP ROOF ACCOMMODATION
- SWIVEL FRONT SEATS AND CHOICE OF 2 OR 3 OPTION ROWS OF SEATS
- SLIDING AND REMOVABLE SEATS IN 2ND/3RD\*
  ROW \*OPTION

#### CAMPER MODE

The joy of the innovative Mode minivan is its **flexibility**, first as a people carrying vehicle and then swivel the cabin seats and you have indoor living space.

- SEATING SWIVEL CABIN SEATS AND SLIDING/ REMOVABLE SEATS IN 2ND/3RD\* ROW OPTION
- TWO SLIDING DOORS FOR INDOOR OUTDOOR LIVING
- BEDS COMFORTABLE POP-TOP BED AND AN EASY-SET-UP FOLDABLE BED OPTION IN THE LIVING SPACE

#### SEATING

Swivel cabin seats and sliding/removable seats in 2nd/3rd\* row OPTION.