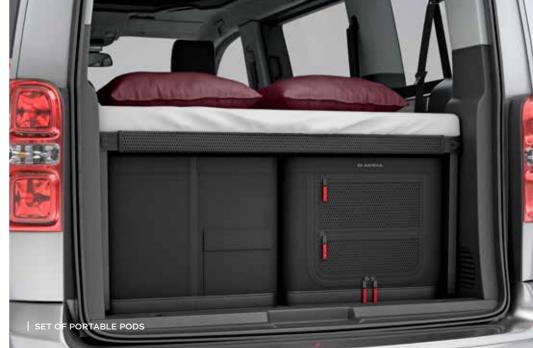

Your car, your conversion, your camper.

PORTABLE PODS OPTION

The Mode is built on big ideas, with our exclusive design, **portable**, **modular pods** to go exploring the outdoors, with very little effort.

Four Pods, many possibilities.

- FRIDGE POD WITH 26 L DOMETIC® COMPRESSOR FRIDGE
- SINK POD WITH TWO 15 L WATER TANKS
- 2 ADDITIONAL EMPTY STORAGE PODS

Sink Pod has **two 15 l water tanks** (fresh/grey water) **with electrical pump** (uses 8 x AA batteries), control flow knob and retractable shower handle.

Pods are made of **Symalite®** and covered in **Cordura**, for durability and waterproof properties. The bases are made of PVC, making for easy cleaning and extra waterproofing, and **can be used as outdoor seats and a table**. Accessible from the top through the HPL cover and from the side, with strong zippers.