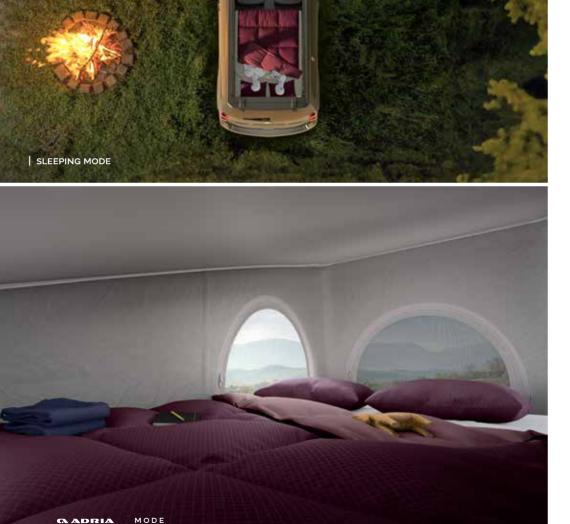

- | LIGHTING VERSATILE INTERIOR LIGHTING
- | CONNECTED USB PORTS WHERE YOU NEED THEM

**Sleeping accommodation** magically appears in the neatly integrated pop-top roof and by converting the living space, providing sleeping places for 2 to 4 persons.

- POP-TOP SLEEPING ACCOMMODATION FOR 2
- REMOVABLE AND FOLDABLE **EASY SET UP BED FOR 2** OPTION
- | SET OF **INTERNAL PRIVACY CURTAINS**, EASY TO INSTALL AND REMOVE OPTION

Living outdoor Mode, where innovative portable, modular pods and flexible storage solutions mean you can go exploring the outdoors, with very little effort.

#### BEDS

Comfortable pop-top bed and an easy-set-up foldable bed  $^{\mbox{\scriptsize option}}$  in the living space.