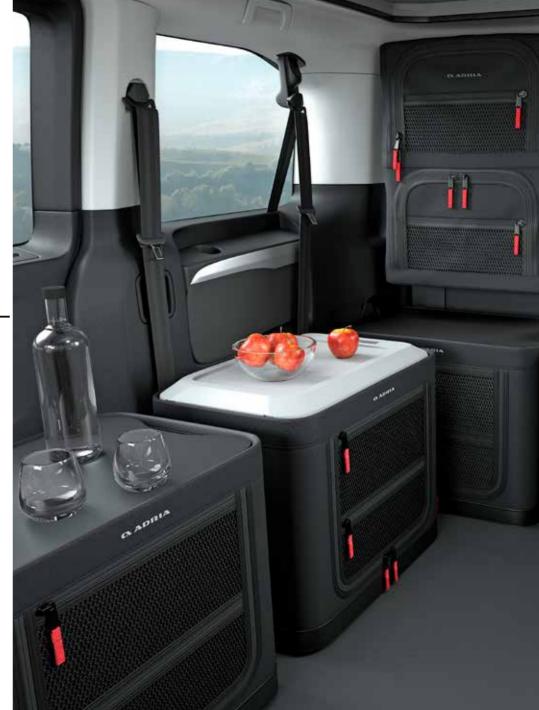

Four Pods, many possibilities.

- FRIDGE POD WITH 26 L DOMETIC® COMPRESSOR FRIDGE
- SINK POD WITH TWO 15 L WATER TANKS
- 2 ADDITIONAL EMPTY STORAGE PODS

Sink Pod has **two 15 l water tanks** (fresh/grey water) **with electrical pump** (uses 8 x AA batteries), control flow knob and retractable shower handle.

Pods are made of **Symalite®** and covered in **Cordura**, for durability and waterproof properties. The bases are made of PVC, making for easy cleaning and extra waterproofing, and **can be used as outdoor seats and a table**. Accessible from the top through the HPL cover and from the side, with strong zippers.

- POP-TOP SLEEPING ACCOMMODATION FOR 2
- REMOVABLE AND FOLDABLE **EASY SET UP BED FOR 2** OPTION
- | SET OF **INTERNAL PRIVACY CURTAINS**, EASY TO INSTALL AND REMOVE OPTION

Living outdoor Mode, where innovative portable, modular pods and flexible storage solutions mean you can go exploring the outdoors, with very little effort.

Select from the following options:

- FRIDGE POD WITH 26 L DOMETIC® COMPRESSOR FRIDGE
- SINK POD WITH TWO 15 L WATER TANKS
- | PORTABLE THETFORD® PORTA POTTI 335
- SET OF FOUR **TEXTILE TRAVEL BAGS**

The Mode is also great for transporting your **outdoor adventure gear**, securely in the vehicle.