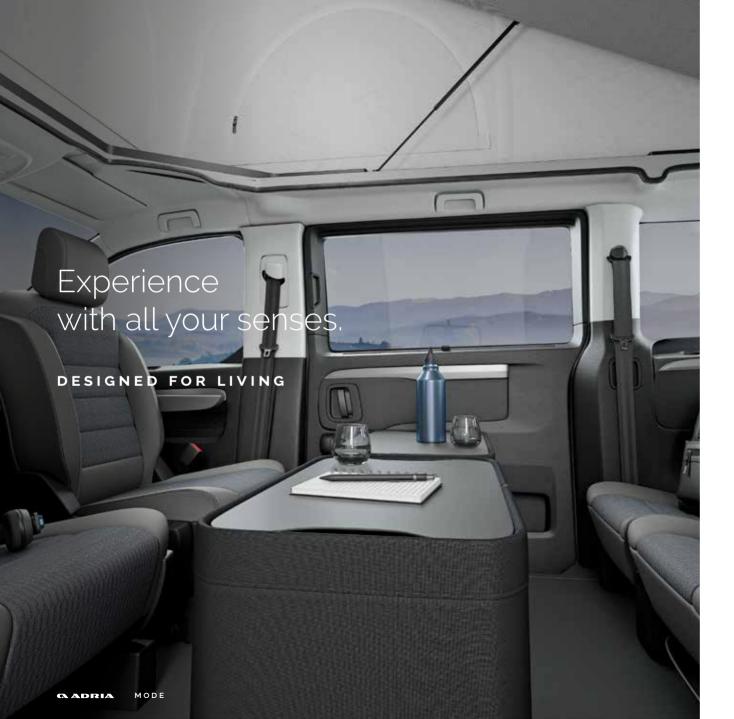

### MODE

A NEW MODE OF TRAVEL, EASILY TRANSFORMS FROM A CAR TO A CAMPER WITH A POP-TOP ROOF, FLEXIBLE IN-CAR BED, INNOVATIVE PORTABLE MODULAR PODS AND STORAGE SOLUTIONS. FROM A CAR INTO AN EXTRAORDINARY CAMPER, IN UNDER THIRTY MINUTES.

The minivan with big ideas.

#### CAMPER MODE

The joy of the innovative Mode minivan is its **flexibility**, first as a people carrying vehicle and then swivel the cabin seats and you have indoor living space.

- SEATING SWIVEL CABIN SEATS AND SLIDING/ REMOVABLE SEATS IN 2ND/3RD\* ROW OPTION
- TWO SLIDING DOORS FOR INDOOR OUTDOOR LIVING
- BEDS COMFORTABLE POP-TOP BED AND AN EASY-SET-UP FOLDABLE BED OPTION IN THE LIVING SPACE