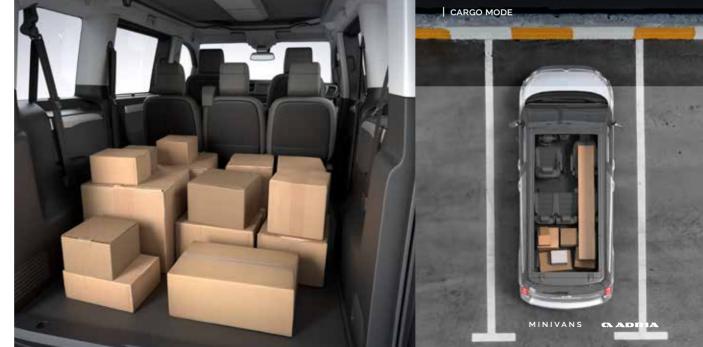

A car, a people-mover, a cargo-mover and now also a remarkable campervan.

With from 5 to 8\* homologated seats and sleeping for 2 to 4\* persons the mode is a supremely flexible minivan (\*OPTION).

Further details of Citroën SpaceTourer on page 44.

Select from the following options:

- FRIDGE POD WITH 26 L DOMETIC® COMPRESSOR FRIDGE
- SINK POD WITH TWO 15 L WATER TANKS
- | PORTABLE THETFORD® PORTA POTTI 335
- SET OF FOUR **TEXTILE TRAVEL BAGS**

The Mode is also great for transporting your **outdoor adventure gear**, securely in the vehicle.