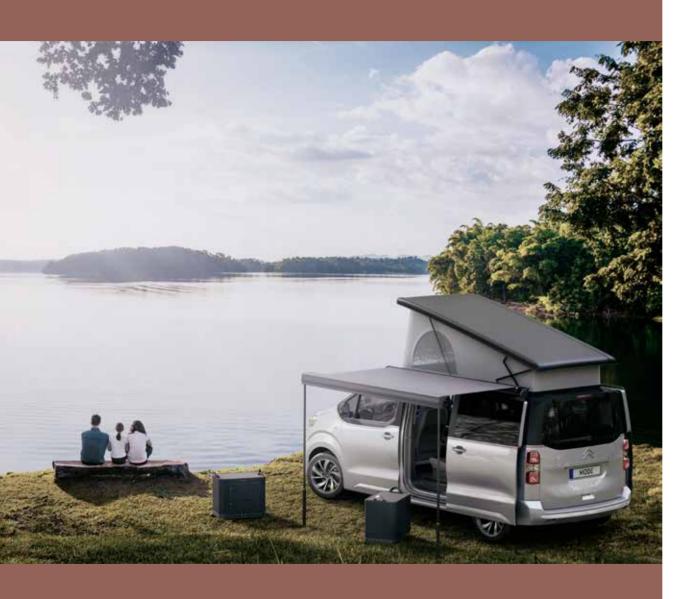

### MODE

A NEW MODE OF TRAVEL, EASILY TRANSFORMS FROM A CAR TO A CAMPER WITH A POP-TOP ROOF, FLEXIBLE IN-CAR BED, INNOVATIVE PORTABLE MODULAR PODS AND STORAGE SOLUTIONS. FROM A CAR INTO AN EXTRAORDINARY CAMPER, IN UNDER THIRTY MINUTES.

The minivan with big ideas.

# Convert your **Mode**, from a **car** into a **camper** in just ?

Finally, there is one vehicle which supports your lifestyle. From daily commuter, to cargo-van, to people-carrier and campervan, there is no end to what you can.

Specify your base car, the acclaimed **Citroën SpaceTourer**, with pop-top roof accommodation.

Add the additional in-car easy-set up bed. Add innovative portable, modular pods and storage solutions. Add an awning and rear tent for extra living space outdoors.

Your car, your conversion, your camper.

PORTABLE PODS OPTION

The Mode is built on big ideas, with our exclusive design, **portable**, **modular pods** to go exploring the outdoors, with very little effort.