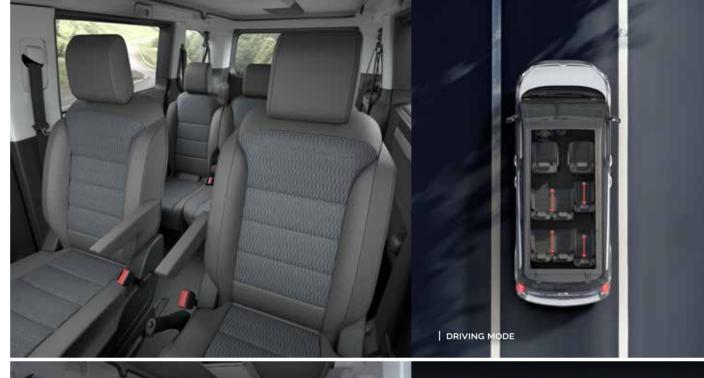

#### CAR MODE

The joy of the innovative Mode minivan is its compact and agile character. Built on the **Citroën SpaceTourer**, with a body length under 5 m, height under 2 m, width 1,92 m and two sliding side doors for easy access.

- AGILE DIMENSIONS AND CAR DRIVING DYNAMICS
- COMFORTABLE AND STYLISH AUTOMOTIVE INTERIOR
- POP-TOP ROOF ACCOMMODATION
- SWIVEL FRONT SEATS AND CHOICE OF 2 OR 3 OPTION ROWS OF SEATS
- SLIDING AND REMOVABLE SEATS IN 2ND/3RD\*
  ROW \*OPTION

A car, a people-mover, a cargo-mover and now also a remarkable campervan.

With from 5 to 8\* homologated seats and sleeping for 2 to 4\* persons the mode is a supremely flexible minivan (\*OPTION).

Further details of Citroën SpaceTourer on page 44.