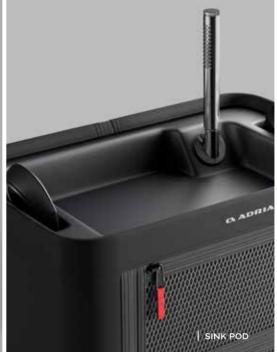

Four Pods, many possibilities.

- FRIDGE POD WITH 26 L DOMETIC® COMPRESSOR FRIDGE
- SINK POD WITH TWO 15 L WATER TANKS
- 2 ADDITIONAL EMPTY STORAGE PODS

Sink Pod has **two 15 l water tanks** (fresh/grey water) **with electrical pump** (uses 8 x AA batteries), control flow knob and retractable shower handle.

Pods are made of **Symalite®** and covered in **Cordura**, for durability and waterproof properties. The bases are made of PVC, making for easy cleaning and extra waterproofing, and **can be used as outdoor seats and a table**. Accessible from the top through the HPL cover and from the side, with strong zippers.