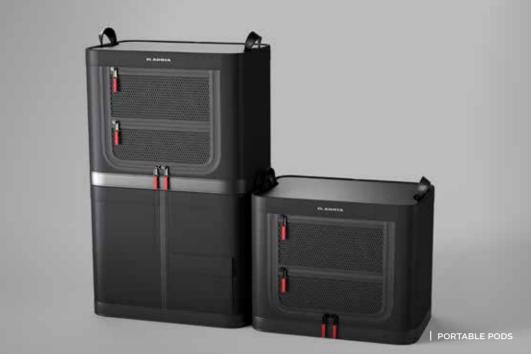

Your car, your conversion, your camper.

PORTABLE PODS OPTION

The Mode is built on big ideas, with our exclusive design, **portable**, **modular pods** to go exploring the outdoors, with very little effort.

Four Pods, many possibilities.

- FRIDGE POD WITH 26 L DOMETIC® COMPRESSOR FRIDGE
- SINK POD WITH TWO 15 L WATER TANKS
- 2 ADDITIONAL EMPTY STORAGE PODS

Sink Pod has **two 15 l water tanks** (fresh/grey water) **with electrical pump** (uses 8 x AA batteries), control flow knob and retractable shower handle.

Pods are made of **Symalite®** and covered in **Cordura**, for durability and waterproof properties. The bases are made of PVC, making for easy cleaning and extra waterproofing, and **can be used as outdoor seats and a table**. Accessible from the top through the HPL cover and from the side, with strong zippers.