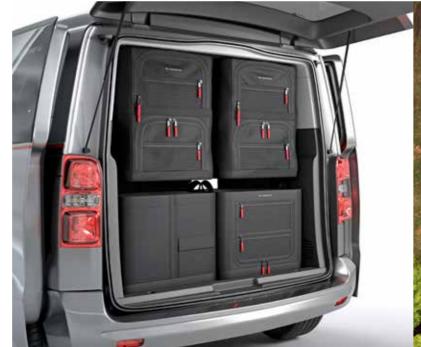

Your car, your conversion, your camper.

PORTABLE PODS OPTION

The Mode is built on big ideas, with our exclusive design, **portable**, **modular pods** to go exploring the outdoors, with very little effort.

Four Pods, many possibilities.

- FRIDGE POD WITH 26 L DOMETIC® COMPRESSOR FRIDGE
- SINK POD WITH TWO 15 L WATER TANKS
- 2 ADDITIONAL EMPTY STORAGE PODS

Sink Pod has **two 15 l water tanks** (fresh/grey water) **with electrical pump** (uses 8 x AA batteries), control flow knob and retractable shower handle.

Pods are made of **Symalite®** and covered in **Cordura**, for durability and waterproof properties. The bases are made of PVC, making for easy cleaning and extra waterproofing, and **can be used as outdoor seats and a table**. Accessible from the top through the HPL cover and from the side, with strong zippers.

#### SET OF TEXTILE BAGS OPTION

Textile travel bag set includes **two big bags**, with additional outer zipper pockets (attachment points under the roof at the rear or on the pop-top) and **two medium bags** (for placement in the rear side windows).