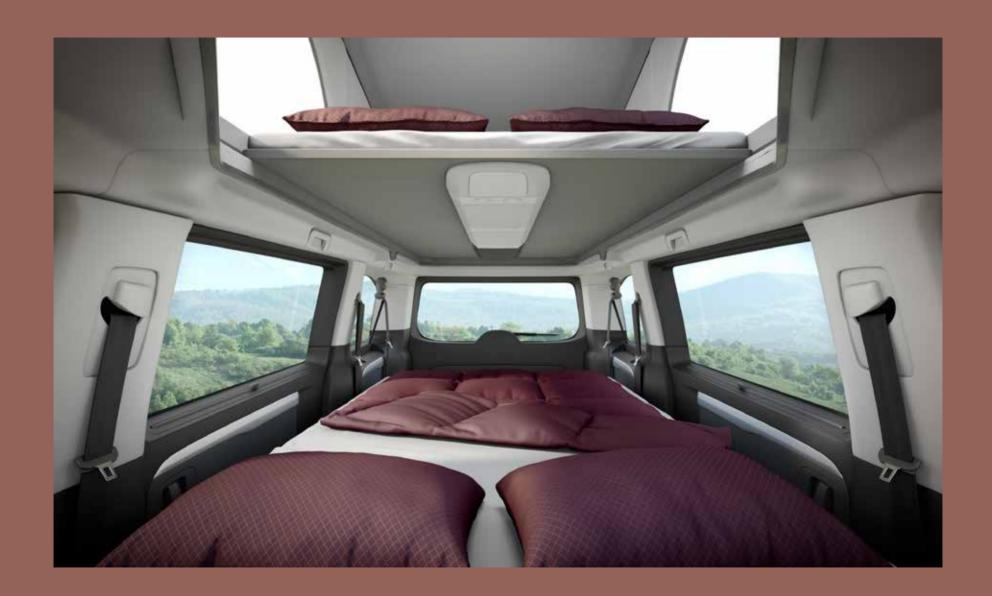

#### IN-CAR FOLDABLE BED OPTION

Add the easy set-up foldable bed, with removable bed frame and comfortable mattress. Extra accommodation when you need it, sleeps 2 people. When not in use serves as a useful safety net for the garage space or can be removed.

- | LIGHTING VERSATILE INTERIOR LIGHTING
- | CONNECTED USB PORTS WHERE YOU NEED THEM

**Sleeping accommodation** magically appears in the neatly integrated pop-top roof and by converting the living space, providing sleeping places for 2 to 4 persons.

- POP-TOP SLEEPING ACCOMMODATION FOR 2
- REMOVABLE AND FOLDABLE **EASY SET UP BED FOR 2** OPTION
- | SET OF **INTERNAL PRIVACY CURTAINS**, EASY TO INSTALL AND REMOVE OPTION

Living outdoor Mode, where innovative portable, modular pods and flexible storage solutions mean you can go exploring the outdoors, with very little effort.

#### BEDS

Comfortable pop-top bed and an easy-set-up foldable bed  $^{\mbox{\scriptsize option}}$  in the living space.