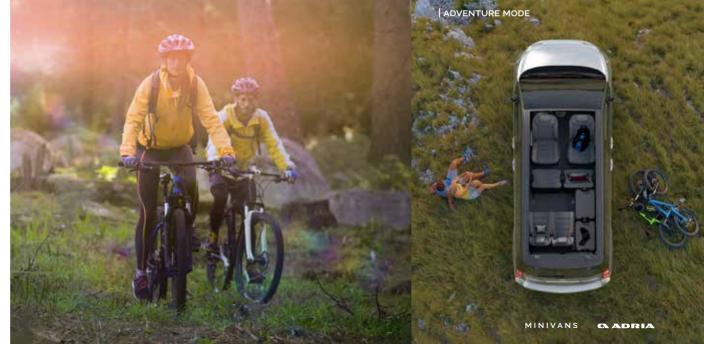

#### CAMPER MODE

The joy of the innovative Mode minivan is its **flexibility**, first as a people carrying vehicle and then swivel the cabin seats and you have indoor living space.

- SEATING SWIVEL CABIN SEATS AND SLIDING/ REMOVABLE SEATS IN 2ND/3RD\* ROW OPTION
- TWO SLIDING DOORS FOR INDOOR OUTDOOR LIVING
- BEDS COMFORTABLE POP-TOP BED AND AN EASY-SET-UP FOLDABLE BED OPTION IN THE LIVING SPACE

- POP-TOP SLEEPING ACCOMMODATION FOR 2
- REMOVABLE AND FOLDABLE **EASY SET UP BED FOR 2** OPTION
- | SET OF **INTERNAL PRIVACY CURTAINS**, EASY TO INSTALL AND REMOVE OPTION

Living outdoor Mode, where innovative portable, modular pods and flexible storage solutions mean you can go exploring the outdoors, with very little effort.