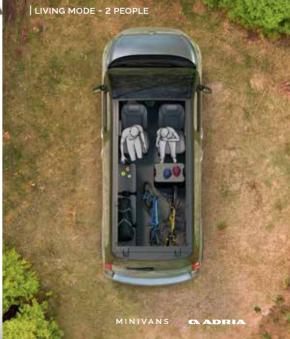

A car, a people-mover, a cargo-mover and now also a remarkable campervan.

With from 5 to 8\* homologated seats and sleeping for 2 to 4\* persons the mode is a supremely flexible minivan (\*OPTION).

Further details of Citroën SpaceTourer on page 44.

- | LIGHTING VERSATILE INTERIOR LIGHTING
- | CONNECTED USB PORTS WHERE YOU NEED THEM

**Sleeping accommodation** magically appears in the neatly integrated pop-top roof and by converting the living space, providing sleeping places for 2 to 4 persons.

Select from the following options:

- FRIDGE POD WITH 26 L DOMETIC® COMPRESSOR FRIDGE
- SINK POD WITH TWO 15 L WATER TANKS
- | PORTABLE THETFORD® PORTA POTTI 335
- SET OF FOUR **TEXTILE TRAVEL BAGS**

The Mode is also great for transporting your **outdoor adventure gear**, securely in the vehicle.