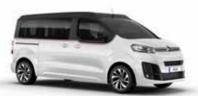

# DETAILS MAKE THE DIFFERENCE

The Citroën SpaceTourer is an assured vehicle, capable and agile, with a choice of exterior body colours.

MODE in standard version with white body and white pop-up roof

MODE in optional version with »BITONE« exterior design and black pop-up roof

#### METALLIC

**PLATINUM GREY** 

RICH OAK

PERLA NERA BLACK

Discover the product configurator, all layouts and 360° walkthroughs at www.adria-mobil.com