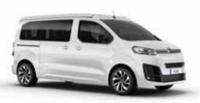

# DETAILS MAKE THE DIFFERENCE

The Citroën SpaceTourer is an assured vehicle, capable and agile, with a choice of exterior body colours.

MODE in standard version with white body and white pop-up roof

MODE in optional version with »BITONE« exterior design and black pop-up roof

#### NON-METALLIC

ICY WHITE STANDARD

ARTENSE GREY