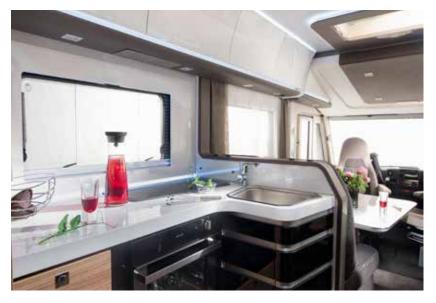

with choice of textiles & new soft furnishings.

- burner stove and oven.
- Luxurious rear bedroom and electrically operated front lift-down bed.
- Alde heating with optional Webasto booster.
- 'S Line' kitchen with 167 I fridge, 3 Adria MACH smart control mobile app.

### **KITCHEN**

The new S line kitchen, offers more worktop space, more storage and the best appliances.

> • Three burner stove and optional oven.

• Slim solid laminate FENIX NTM® worktop.

• Large storage, soft-closing drawers.

### **KITCHEN**

The new S line kitchen, offers more worktop space, more storage and the best appliances.

> • Three burner stove and optional oven.

Slim solid laminate FENIX NTM® worktop.

Large storage, soft-closing drawers.