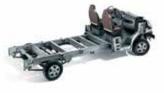

## **Base Vehicles**

We carefully select our base vehicle partners and achieve perfect integration with the chassis and engines for optimal handling and easy driving.

Our principal partner with the acclaimed Fiat Ducato featuring across the entire motorhome collection, with latest Euro 6 engines and driving aids.

#### AL-KO HIGH PROFILE CHASSIS.

Available on selected models with optional AL-KO Air Premium.

#### FIAT DUCATO HIGH PROFILE CHASSIS

Proven chassis with the following features:
Rigid rear axle with longitudinal parabolic leaf springs, & telescopic dampers.
Up-to 4,400 kg MPTLM.

• 16" wheels optional for Light Chassis models.