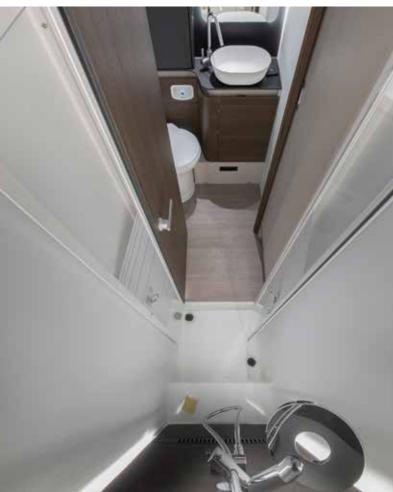

# 🛎 bathrooms

Hotel-style, practical bathrooms with quality fittings and touches of luxury.

#### BATHROOM

New bathroom design, completely restyled for more space and comfort.

- Large spacious bathroom.
- Mirror with spotlights.
- Storage for personal items.
- New shower with elegant shower wall and ventilation.