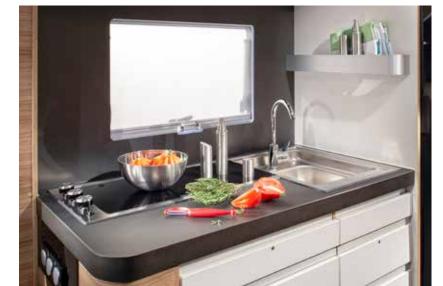

### **KITCHEN**

The new S line kitchen, offers more worktop space, more storage and the best appliances.

> • Three burner stove and optional oven.

• Slim solid laminate FENIX NTM® worktop.

• Large storage, soft-closing drawers.

142I slim absorption fridge.

Optional oven and Nespresso<sup>®</sup> system coffee maker.

### **KITCHEN**

The new S line kitchen, offers more worktop space, more storage and the best appliances.

> • Three burner stove and optional oven.

Slim solid laminate FENIX NTM® worktop.

Large storage, soft-closing drawers.

1421 slim absorption fridge.

Optional oven and Nespresso<sup>®</sup> system coffee maker.