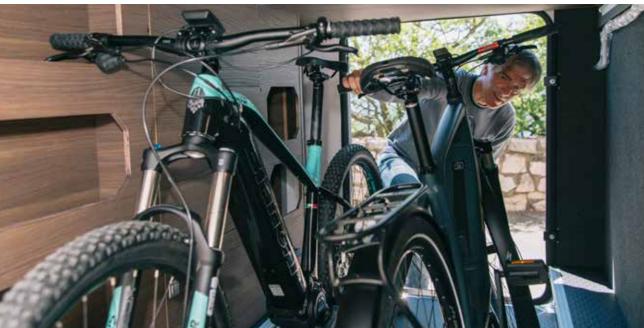

#### NEW GARAGE DESIGN

All garages now offer new floor design, new doors with hidden hinges and pneumatic cylinders, have LED lights,12v|240v sockets and fixing profiles. Supreme models also offer extra sound insulation and new single handle opening mechanism.

- Roof mounted air-conditioning
- Solar panels
- Bicycle rack
- Towing hook
- Awning