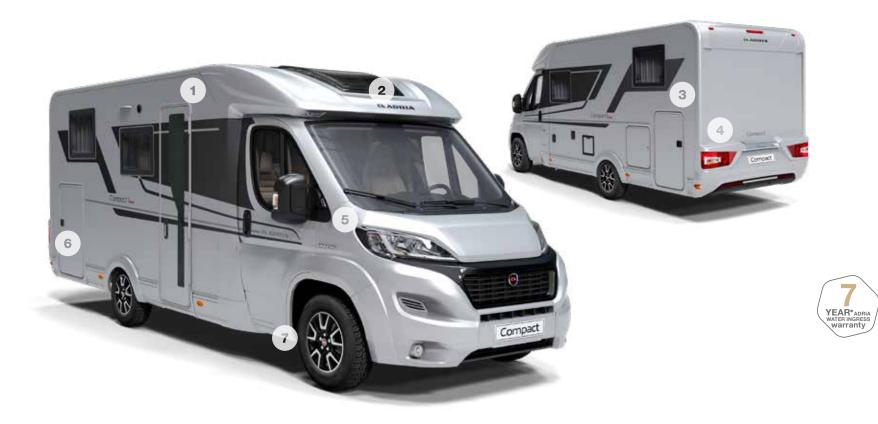

### Exterior features compact, a stylish, comfortable and practical motorhome which you can take almost anywhere

**1** Adria 'Comprex' body construction.

2 Sleek aerodynamic cap with integrated panoramic window. 3 'Silver' body (Supreme) or White body (Plus and Axess). **4** Dynamic rear wall design with LED lights.

**5** Slim-fit exterior with body width 2,12 m. 6 Easy access 7 Auto garage with power 8 kirts. & storage solutions.

7 Automotive side skirts.

#### 360° WALKTHROUGH

Step inside Compact, take a 360° Walkthrough on www.adria-mobil.com