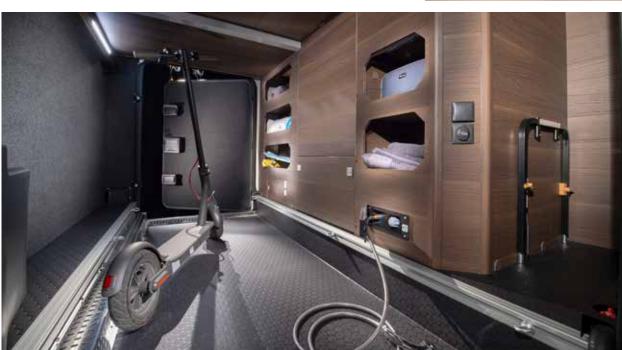

#### NEW GARAGE DESIGN

All garages now offer new floor design, new doors with hidden hinges and pneumatic cylinders, have LED lights,12v|240v sockets and fixing profiles. Supreme models also offer extra sound insulation and new single handle opening mechanism.

## STORAGE

Convex overhead cupboards with illuminated profile and easy to open mechanism. Large wardrobe design and kitchen with large capacity drawers and utensils track. Large garage 120 cm height (model dependent), two doors, 220 v | 12 v connectors and LED lights. Habitation door with quiet, smooth operation and multi-functional storage container.

#### UTILITIES

New central service area for easy utility connections and newly located and insulated fresh water tank, with115l volume capacity.