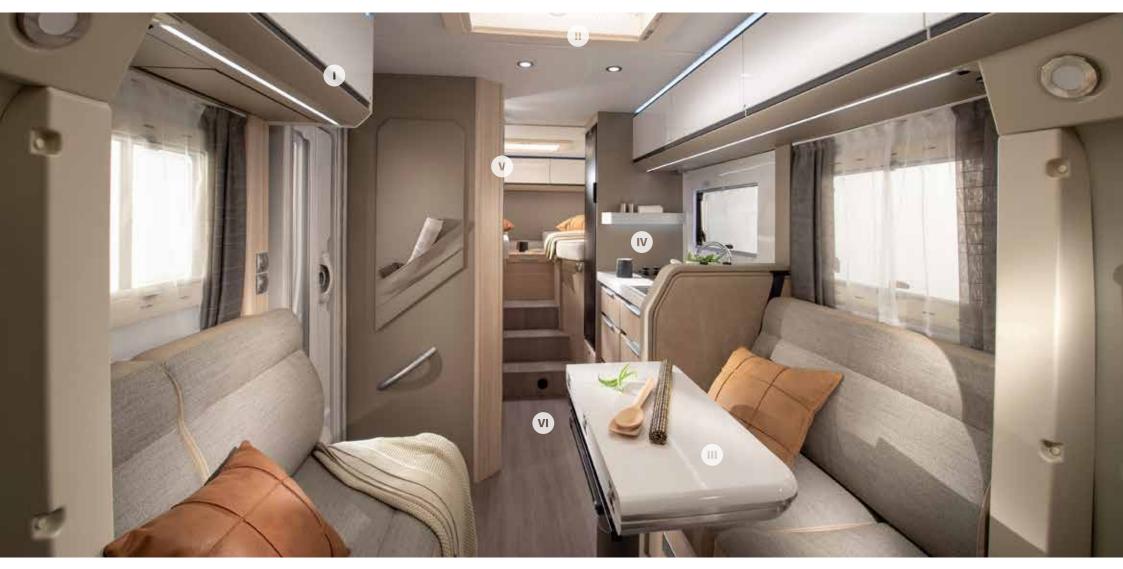

### Interior features

I. Sandy White or Sandy Brown interior design.

II. Exclusive SunRoof<sup>®</sup> panoramic window.

III. Dinette on double floor, and optional Isofix.

IV. Smart kitchen with large fridge and all functionalities. V. Duplex bathroom with swivel-shower wall.

VI. Truma heating.