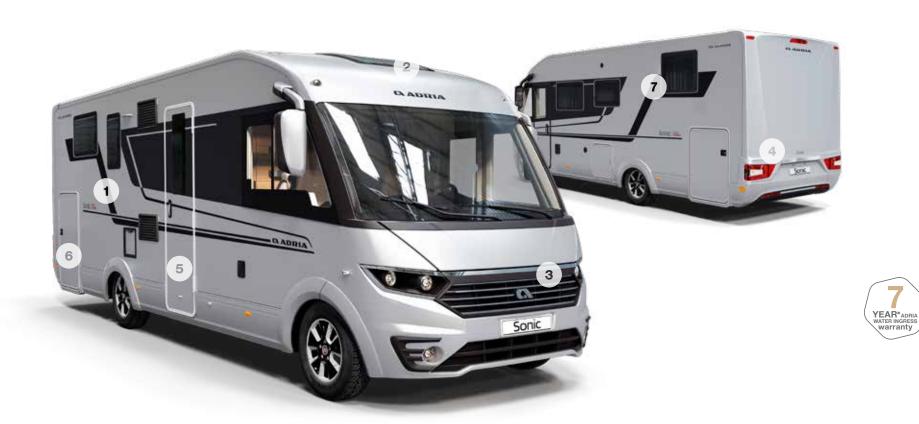

1 Adria 'Comprex' body construction with sporty new graphics.

Axess).

2 Panoramic roof **3** Exclusive front window (optional in mask grill and automotive style details.

**4** New integrated LED lights (Supreme), LED channel lights (Plus).

**5** Wide 650 mm entrance door.

6 New garage design with lights, power and new storage solutions.

7 Seitz S4 framed windows (Supreme).

360° WALKTHROUGH

Step inside Sonic, take a 360° Walkthrough on www.adria-mobil.com