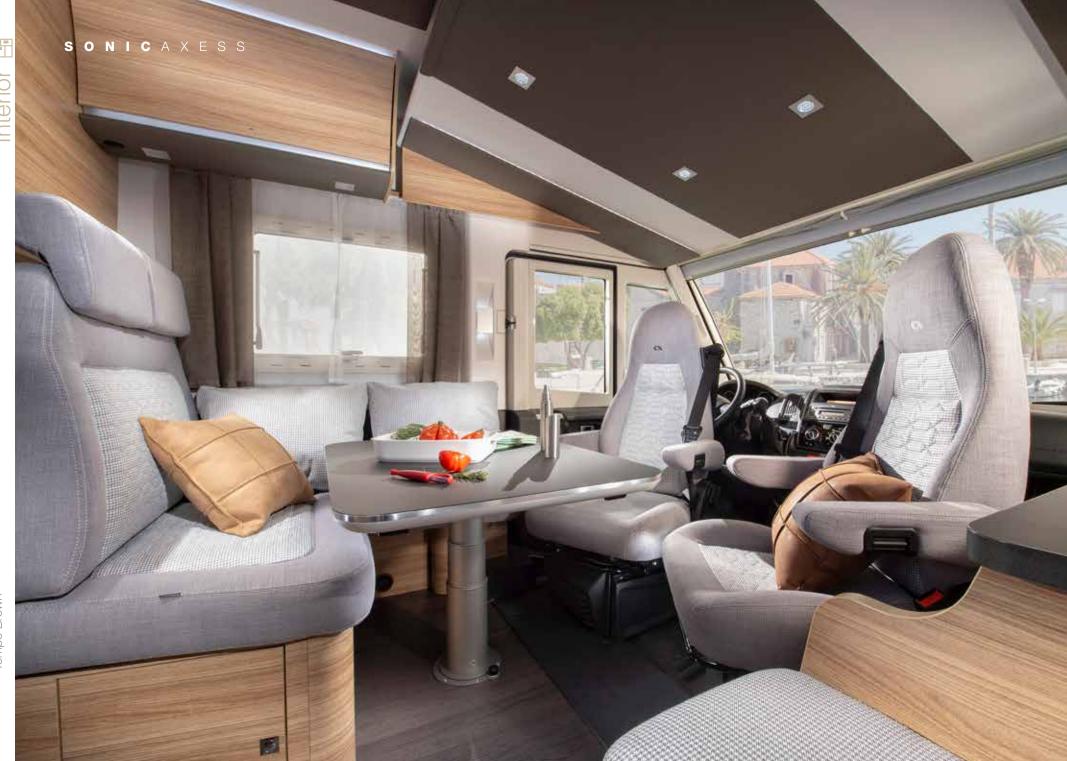

# Classic style and versatility.

ADRIA

MATRIX

The classic Matrix Axess models continue in our offer, at great value. An entry-level crossover motorhome, on the Fiat Ducato or Citroen Jumper with white body, contemporary interior and good specifications, with panoramic window and pull-down bed.

## Exterior features Matrix Axess, the classic crossover motorhome, offering great style, versatility and value for money.

**1** Adria 'Comprex' body construction.

**2** Aero-dynamic **3** E exterior profile with panoramic window.

**3** Dynamic rear wall. **4** White body colour with new graphics.

**5** Automotive side-skirt with optional cabin step.

**6** Wide 600 mm entrance door.

**7** Easy access garage with lights and power.

## Interior features

I. 1. Light-frame electrically operated front pull-down bed.

II. Large dinette with IsofixIII. Large panoramicand up-to 5 homologatedwindow.seats.

**IV.** Contemporary interior design with choice of soft furnishings.

**V.** Multimedia wall and touch screen control panel.

VI. Double floor in dinette VII. Truma heating. WI. Truma heating.