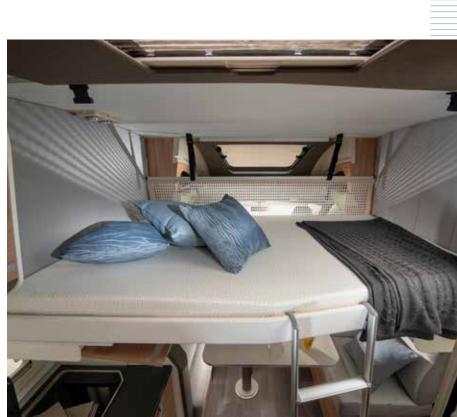

#### FRONT PULL-DOWN BED

Integrated pull-down bed, easy access, new lighting and ventilation. Lighter construction with large bed and more standing height, when not in use.

New front pull-down bed for versatile accommodation.