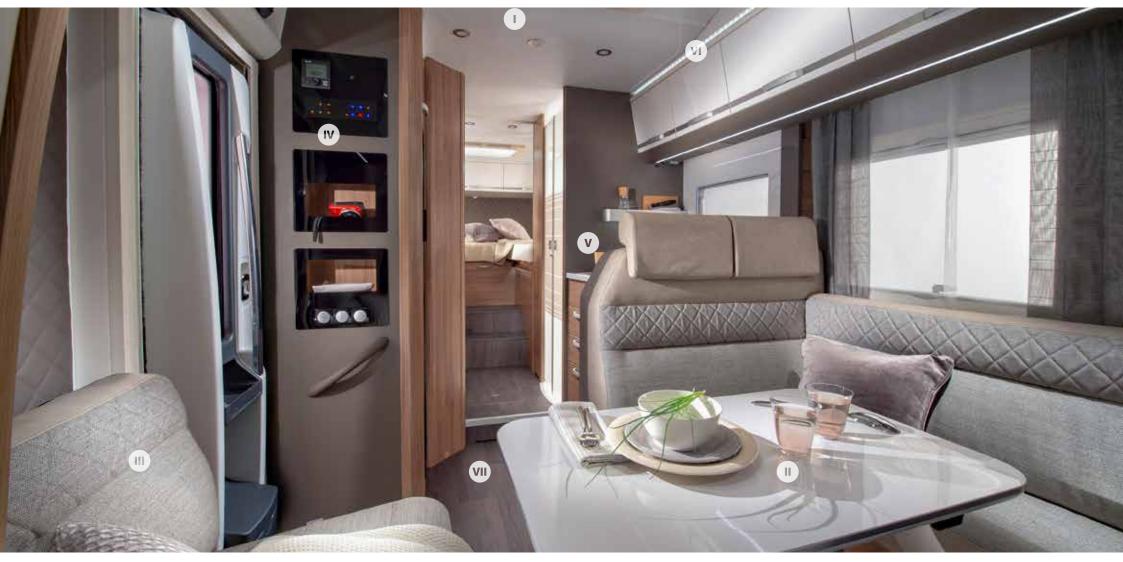

### Interior features

I. Large dinette with Isofix and up-to 5 homologated seats.

II. Large panoramic window.

**III.** Contemporary interior design with choice of soft furnishings.

**IV.** Multimedia wall and touch screen control panel.

**V.** Double floor in dinette with storage.

VI. Truma heating.

truma

O