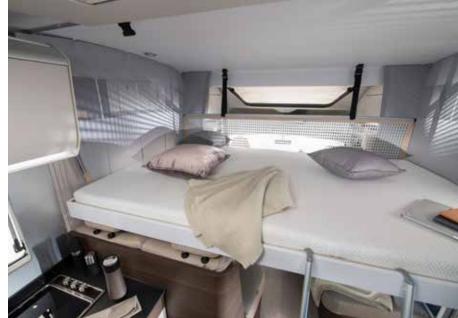

#### FRONT PULL-DOWN BED

Integrated pull-down bed, easy access, new lighting and ventilation. Lighter construction with large bed and more standing height, when not in use.

New front pull-down bed for versatile accommodation.