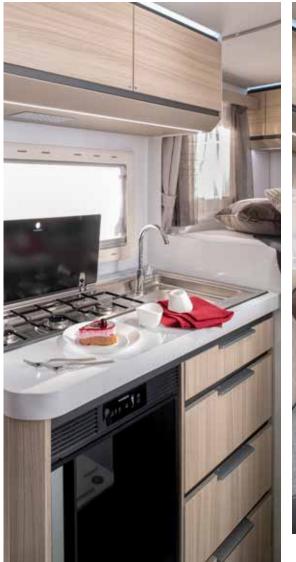

### Interior features

I. Sandy White or Sandy Brown interior design.

II. Exclusive SunRoof<sup>®</sup> panoramic window.

III. Dinette on double floor, and optional Isofix.

IV. Smart kitchen with large fridge and all functionalities. V. Duplex bathroom with swivel-shower wall.

- Exclusive SunRoof<sup>®</sup> panoramic window.
- Interior design in Sandy White, with choice of textiles.
- Smart kitchen with 3 burner stove, sink, slim tower fridge (optional oven).
- Dinette on double floor, with optional Isofix.
- Easy access garage with power & storage solutions.
- Truma heating.

LENGTH 5999 - 6990 mm WIDTH 2120 mm HEIGHT 2750 - 2780 mm WEIGHT 3500 kg FIAT 6D ENGINE 2,3 120 / 140 / 160 / 180 HP

- Adria 'Comprex' body construction, with white body, optional grey cabin.
- Exclusive SunRoof® panoramic window.
- Interior design in Sandy White or Sandy Brown, choice of textiles.
- Smart kitchen with 3 burner stove, sink, slim tower fridge (optional oven).
- Dinette on double floor, with optional Isofix.
- Easy access garage with power & storage solutions.
- Truma heating.

#### truma

LENGTH 5999 - 6990 mm WIDTH

**WIDTH** 2120 mm **HEIGHT** 2750 - 2780 mm WEIGHT 3300 - 3500 kg FIAT 6D ENGINE 2,3 120 / 140 / 160 / 180 HP CITROËN 6D ENGINE 2,2 120 / 140 / 165 HP

CITROËN

- Adria 'Comprex' body construction, with white body.
- Exclusive SunRoof® panoramic window.
- Sandy Brown interior design with choice of textiles.
- Smart kitchen with 3 burner stove, sink and slim tower fridge.
- Dinette on double floor, with optional Isofix.
- Easy access garage with power & storage solutions.
  Truma heating.