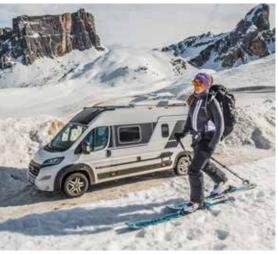

#### TINA MAZE

Double World Champion and double Olympic gold medallist. One of the best skiers of all time, Tina Maze, from Slovenia, regularly uses her Twin Supreme to follow the snow for skiing and wind, for windsurfing.