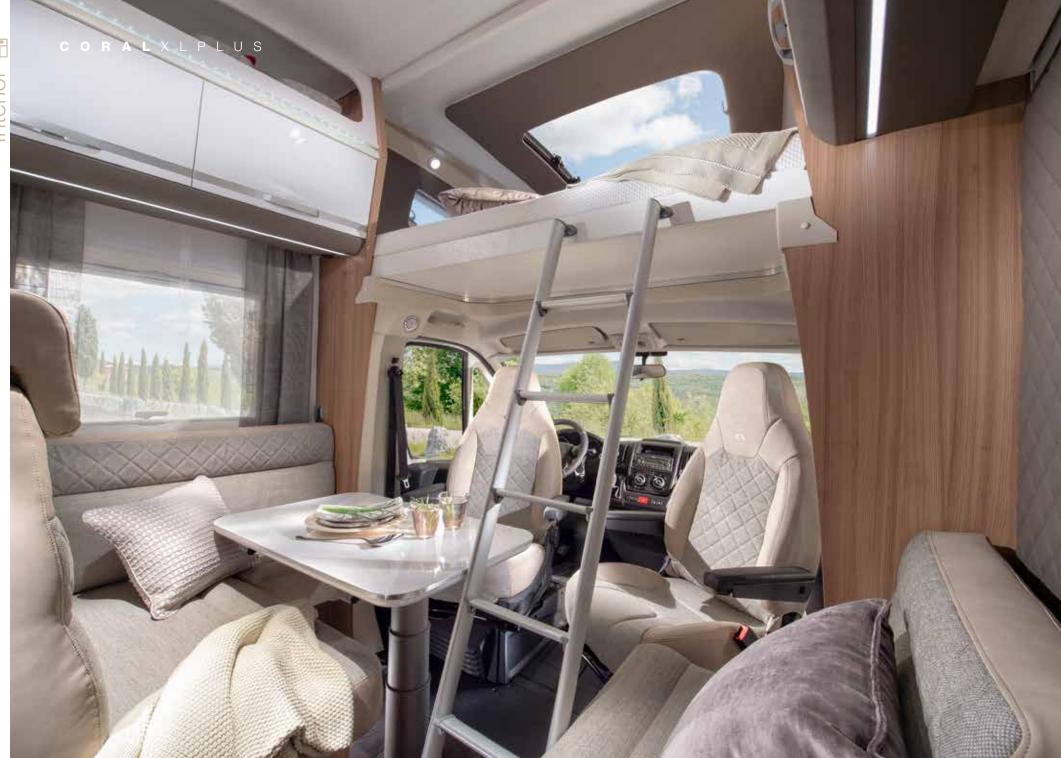

#### CORALXLPLUS

#### **CORAL XL PLUS**

The top of the XL range, with white body and choice of cabin colour. Contemporary interior and high specifications. **Symphony White** interior design with a choice of textiles and soft-furnishings.