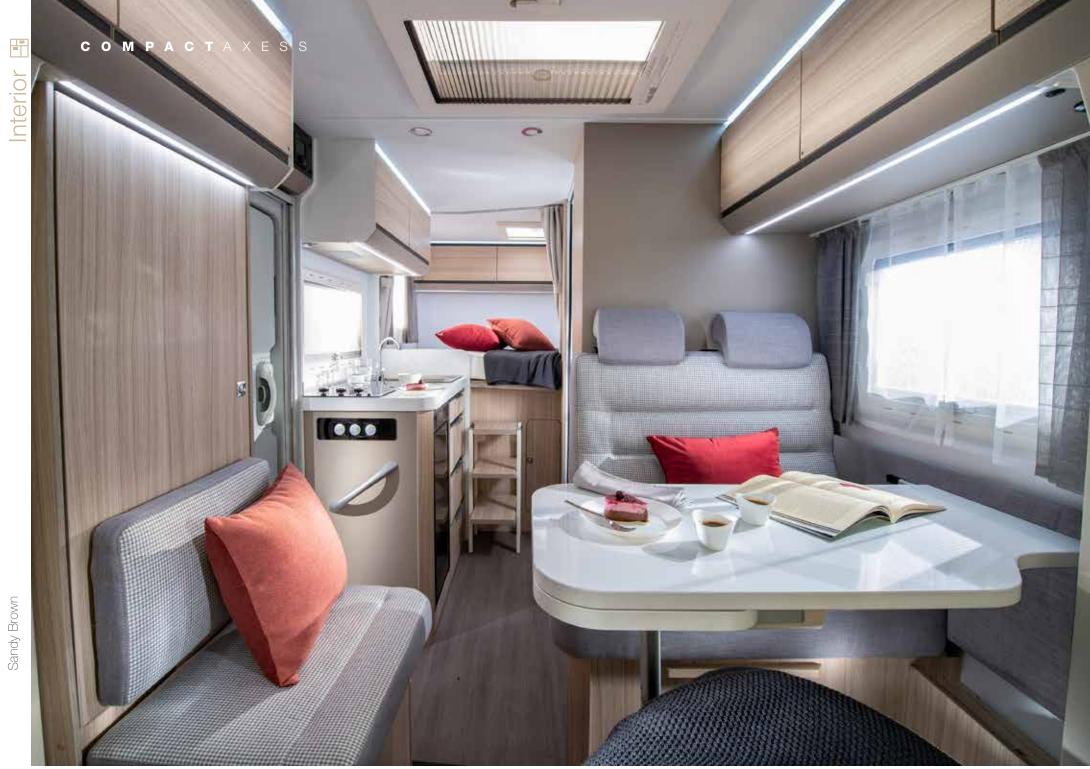

# Go anywhere!

-----

GADRIA

COMPACT

1.10

Ø Ē

ム

•

COMPACT SUPREME

COMPACT PLUS

SC SL SP DL SC SL SP

### Exterior features compact, a stylish, comfortable and practical motorhome which you can take almost anywhere

**1** Adria 'Comprex' body construction.

2 Sleek aerodynamic cap with integrated panoramic window. 3 'Silver' body (Supreme) or White body (Plus and Axess). **4** Dynamic rear wall design with LED lights.

### Interior features

I. Sandy White or Sandy Brown interior design.

II. Exclusive SunRoof<sup>®</sup> panoramic window.

III. Dinette on double floor, and optional Isofix.

IV. Smart kitchen with large fridge and all functionalities. V. Duplex bathroom with swivel-shower wall.

#### **C O M P A C T** S U P R E M E | P L U S