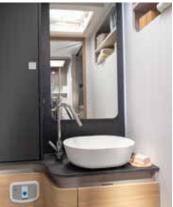

# 🛎 bathrooms

Hotel-style, practical bathrooms with quality fittings and touches of luxury.

#### BATHROOM

New bathroom design, completely restyled for more space and comfort.

- Large spacious bathroom.
- Mirror with spotlights.
- Storage for personal items.
- New shower with elegant shower wall and ventilation.