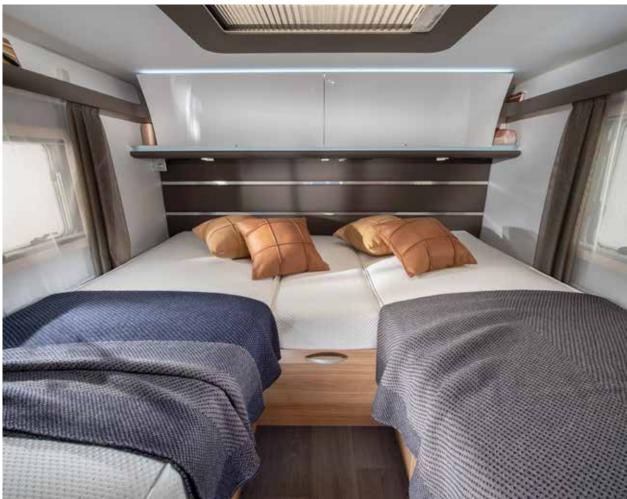

#### BEDROOM

New rear bedroom designs, with all formats of bed, for a great night's sleep. Large rear bedroom in a choice of bed formats.

- Luxe mattresses for great comfort.
- Underbed and overhead storage.
- Bedside cupboards.
- Spotlights.
- USB ports.

#### BEDROOM

New rear bedroom designs, with all formats of bed, for a great night's sleep. Large rear bedroom in a choice of bed formats

- Luxe mattresses for great comfort.
- Underbed and overhead storage.
- Bedside cupboards.
- Spotlights.
- USB ports.