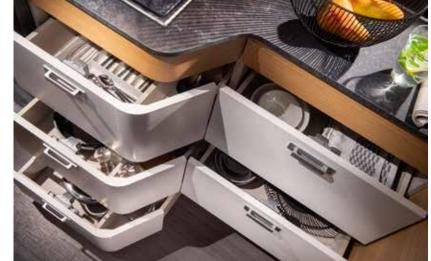

### **KITCHEN**

The new S line kitchen, offers more worktop space, more storage and the best appliances.

> • Three burner stove and optional oven.

• Slim solid laminate FENIX NTM® worktop.

• Large storage, soft-closing drawers.

### **KITCHEN**

The new S line kitchen, offers more worktop space, more storage and the best appliances.

> • Three burner stove and optional oven.

Slim solid laminate FENIX NTM® worktop.

Large storage, soft-closing drawers.