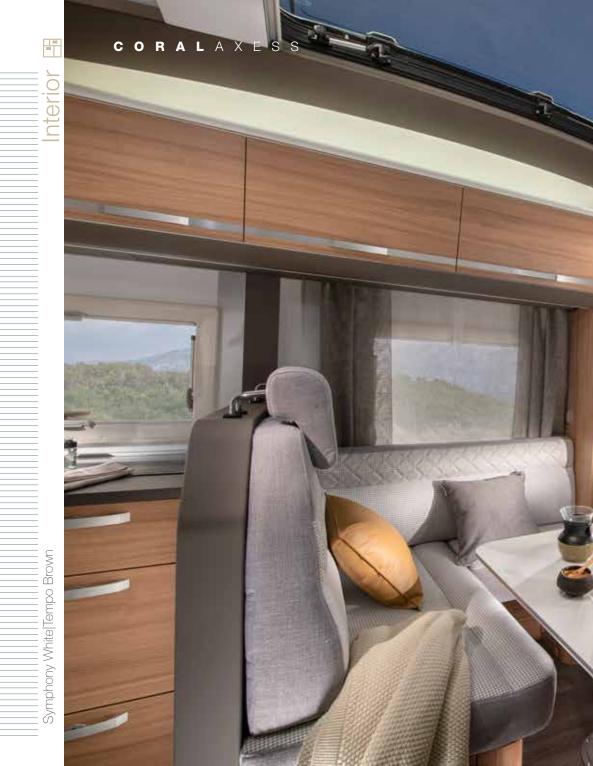

#### **CONTEMPORARY LIVING SPACES**

Everything is designed around the way you want to live.

#### LIVING ROOM

All new design living room with low separation wall and new multi-media wall for entertainment.

• SunRoof<sup>®</sup> and panoramic window with shading and ventilation.

Home-style dinette with comfortable seating.

New controllable lighting with LED and spot lights.

Cosy sofa-style seating.

Foldable and rotatable table.

**Coral Supreme** Coral Supreme available in a choice of furniture styles as shown.