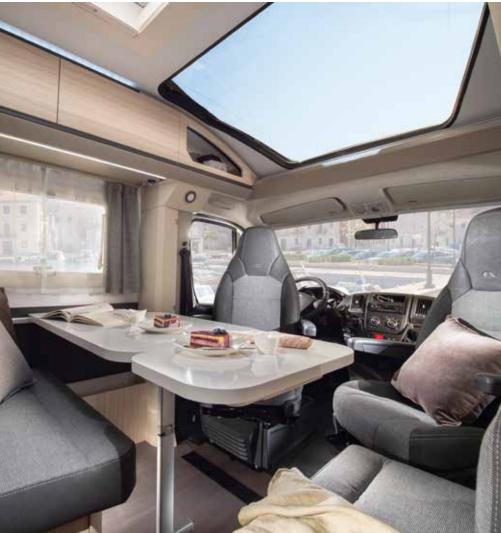

### Interior features

I. Sandy White or Sandy Brown interior design.

II. Exclusive SunRoof<sup>®</sup> panoramic window.

III. Dinette on double floor, and optional Isofix.

IV. Smart kitchen with large fridge and all functionalities. V. Duplex bathroom with swivel-shower wall.

- Exclusive SunRoof<sup>®</sup> panoramic window.
- Interior design in Sandy White, with choice of textiles.
- Smart kitchen with 3 burner stove, sink, slim tower fridge (optional oven).
- Dinette on double floor, with optional Isofix.
- Easy access garage with power & storage solutions.
- Truma heating.