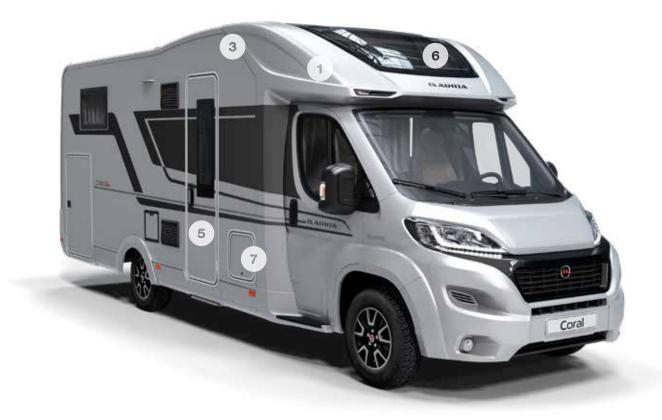

1 Sleek new exterior profile and front cap with integrated lights. bumper and Hella

2 New rear wall with airflow diffuser. new LED lights.

3 Adria 'Comprex' body construction in 'silver' or white.

4 New design garage with two doors, power sockets and LED lights.

5 New wide habitation door with integrated storage container.

6 Adria Exclusive SunRoof<sup>®</sup> panoramic window and Seitz S4 side windows.

7 New central service area for easy utility connections.

360° WALKTHROUGH