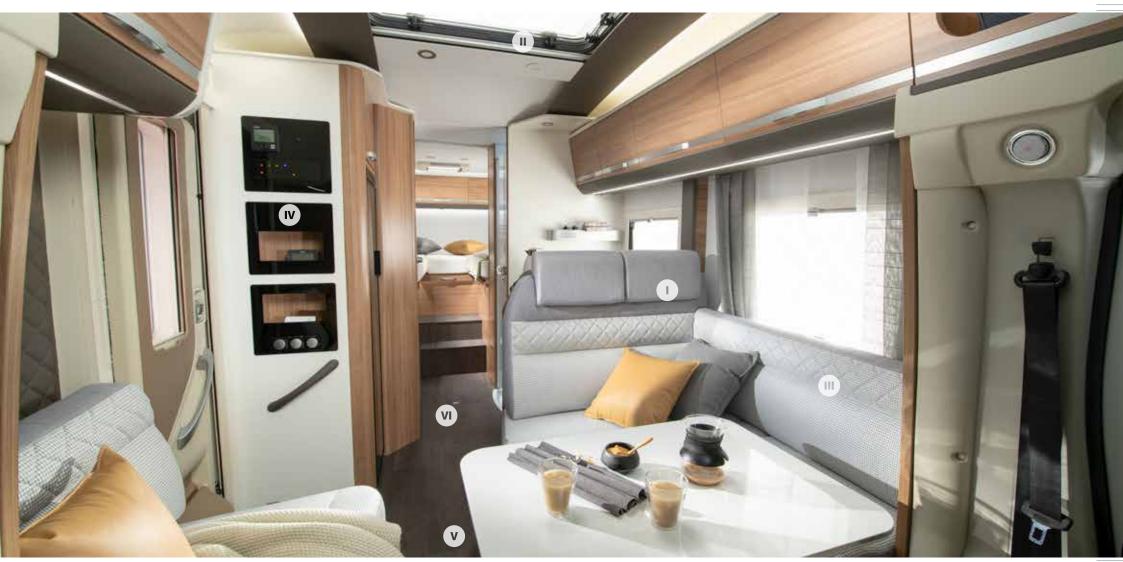

# : Interior features

I. Adria Exclusive Design SunRoof<sup>®</sup>.

II. SunRoof<sup>®</sup> and panoramic window with shading and ventilation. III. Contemporary living spaces, on single level, double floor.

**IV.** New S line kitchen, with large worktop, storage and the best appliances.

**V.** New bathroom design, restyled for more space and comfort.

**VI.** Large bedroom in a choice of bed formats, with higher quality mattresses.

**VII.** New multimedia wall, with TV holder, USB port and phone charging surface.

## **CORAL**SUPREME | PLUS

The comfortable home environment, offers great living spaces and practical features, complemented by a new selection of textiles and soft furnishings.

Adria Design Exclusive SunRoof® and panoramic window. • New lighting system for controllable ambiance.

.

New sound system with hidden speakers.

Organized storage with dedicated spaces for personal items.

Heating by Truma and Alde.

69

Step inside Coral, take a 360° Walkthrough on www.adria-mobil.com