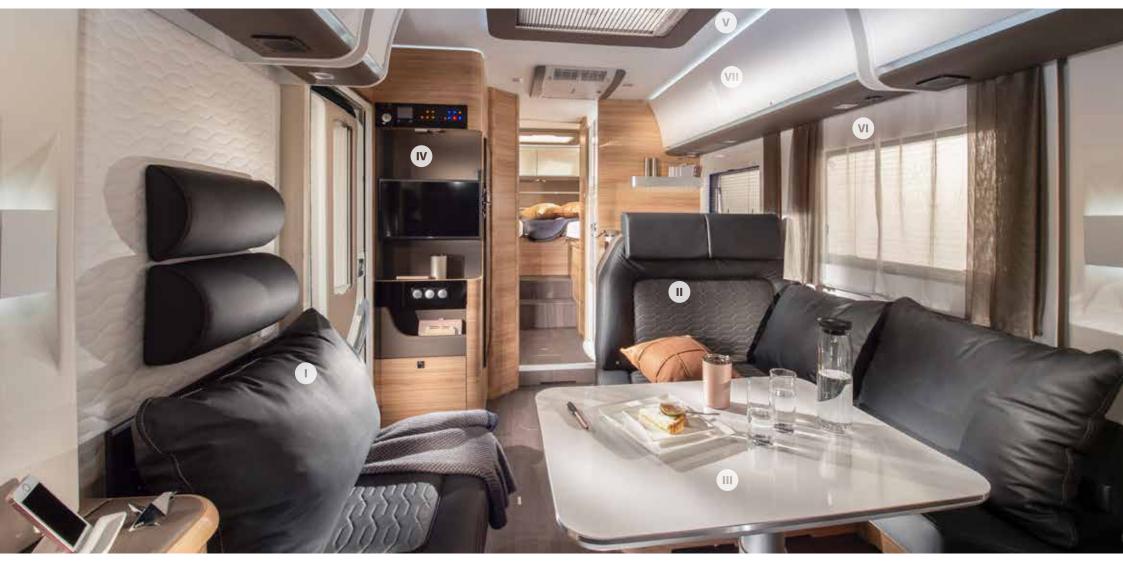

# Interior features

 Comfortable living room with new seating and lighting.

II. Contemporary interior II design with choice of a textiles.

III. Large dinette with adjustable table and optional Isofix. **IV.** Multimedia wall and touch-screen control with TV holder (22-28").

V. Light-frame electrically-operated front lift-down bed. **VI.** Window lining in dinette (Supreme and Plus models).

VII. Concave design deep overhead cupboards.