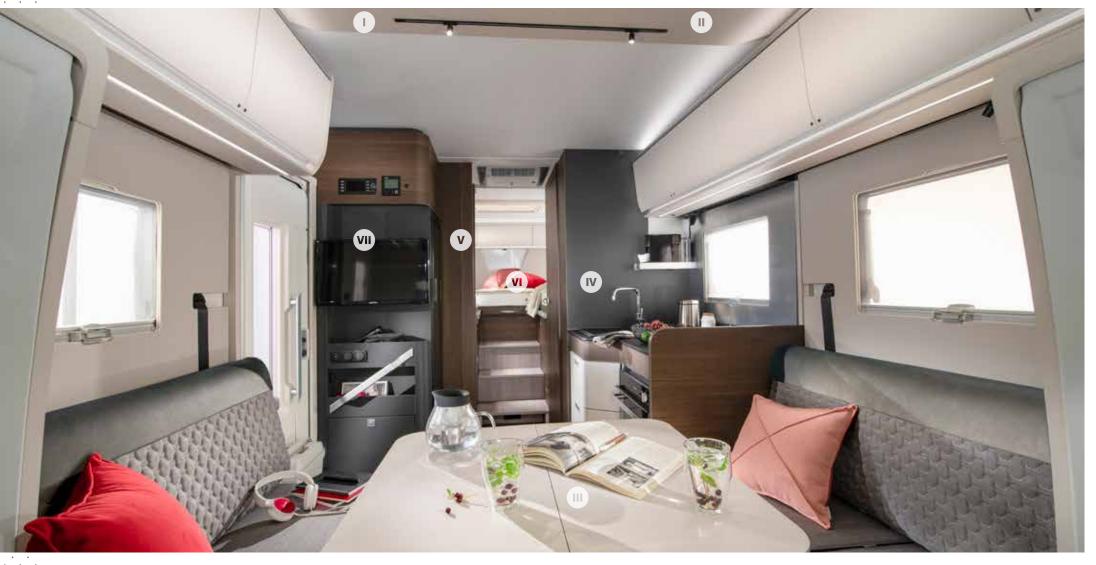

# Interior features

 Comfortable living room with new seating and lighting.

II. Contemporary interior II design with choice of a textiles.

III. Large dinette with adjustable table and optional Isofix. **IV.** Multimedia wall and touch-screen control with TV holder (22-28").

V. Light-frame electrically-operated front lift-down bed. **VI.** Window lining in dinette (Supreme and Plus models).

VII. Concave design deep overhead cupboards.