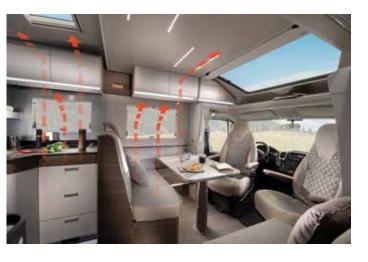

#### 6\_AIRFLOW.

Adria's sophisticated Air Flow System means every vehicle has integrated air-flow and ventilation, with no cold-spots.

#### ADRIA THERMO-BUILD STANDARDS

Our motorhomes are built to Adria 'Thermo-build' standards making them suitable for use all year round. Featuring optimized insulation materials, precisely engineered heating design and Adria's Air Flow System enabling a flow of air through the vehicle.