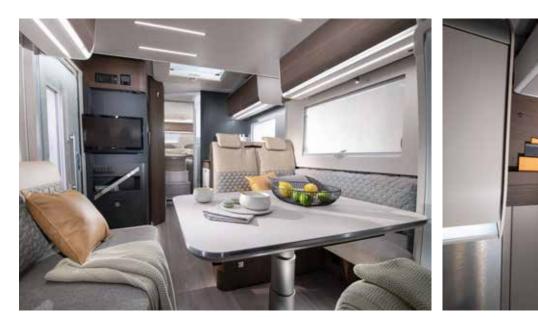

# 🗇 kitchens

Inspiring kitchen designs based on ergonomic principles, with style, great space and functionality, matched with the best appliances.

### **KITCHEN**

The new S line kitchen, offers more worktop space, more storage and the best appliances.

> • Three burner stove and optional oven.

• Slim solid laminate FENIX NTM® worktop.

• Large storage, soft-closing drawers.

142I slim absorption fridge.

Optional oven and Nespresso<sup>®</sup> system coffee maker.