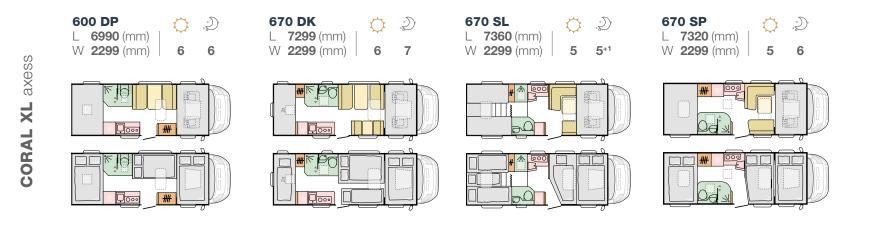

#### CORALAXESS LAYOUTS

| 670 SL                                   | $\dot{\Box}$ | $\mathcal{D}$ |
|------------------------------------------|--------------|---------------|
| L <b>7503</b> (mm)<br>W <b>2299</b> (mm) | 5            | <b>3</b> +1   |

#### LENGTH 6990 - 7503 mm WIDTH 2299 mm HEIGHT 2850 mm WEIGHT 3500 kg FIAT 6D ENGINE 2,3 120 / 140 / 160 / 180 HP

**CITROËN 6D ENGINE** 

2,2 120 / 140 / 165 HP

**KEY** data

 Adria 'Comprex' body construction, white body and SunRoof<sup>®</sup>.
 Tempo Brown Dinette on

**KEY** features

- Tempo Brown Dinette on double floor with option for 5th homologated seat and Isofix.
- Multi-media wall and touchscreen control with TV holder.
- Truma heating.

**EXTERIOR** finishes

WHITE