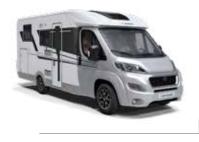

#### SONIC PLUS

**SONIC PLUS** The mid-level tourer in the range, with white body and luxury interior and high specifications.

LENGTH 7520 mm WIDTH 2320 mm HEIGHT 2950 mm **WEIGHT** 3500 ka **FIAT 6D ENGINE** 2.3 120 / 140 / 160 / 180 HP

- Adria exclusive styling with white body and panoramic window.
- Adria 'Comprex' body construction on Fiat High Profile chassis.
- Tempo Brown (or Symphony White) with choice of textiles.
- 'S Line' kitchen with 167 I fridge, three burner stove and optional oven.
- Luxurious rear bedroom and electrically operated front lift-down bed.
- Truma heating or Alde heating with optional Webasto booster.
- Adria MACH smart control mobile app.(option).