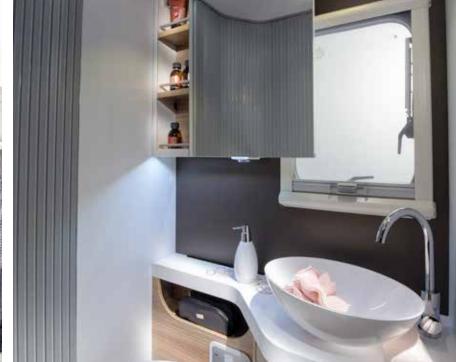

#### BATHROOM

New bathroom design, completely restyled for more space and comfort.

- Large spacious bathroom.
- Mirror with spotlights.
- Storage for personal items.
- New shower with elegant shower wall and ventilation.