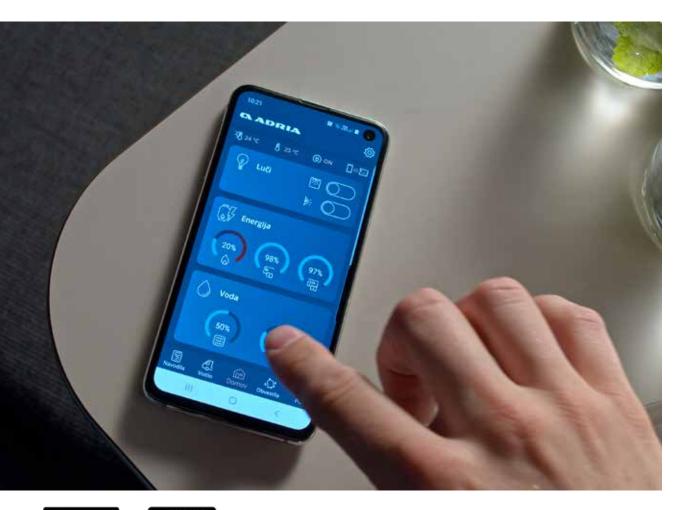

## Adria MACH makes everything easy!

Mobile Artificial Intelligence Communications Hardware. Our smart control mobile application is available on **Sonic**, and new generation **Coral** and **Matrix.** 

### NAVIGATION & POI

Navigation & Points of Interest information (including campsites, parking, dealers, landmarks).

#### MANAGE YOUR VEHICLE

Manage your vehicle (access interactive user manuals, key data, levelling information).

#### REMOTE\* CONTROL OF KEY FUNCTIONS

Remote\* control of key functions (lighting, heating, electricity, water, gas) with statistics and prediction feature.

#### **MOBILE OFFICE\***

Mobile Office\* Wi-Fi hotspot functionality (access to web, IP radio and TV).

\*SIM card needed.

#### **HOW MACH WORKS**

INSTALL the app from Google Play or Apple Store or visit adria-mobil.com/mach

**CREATE** your Adria ID.

**CONNECT** to your vehicle.

**ENJOY** tailored experience.

17