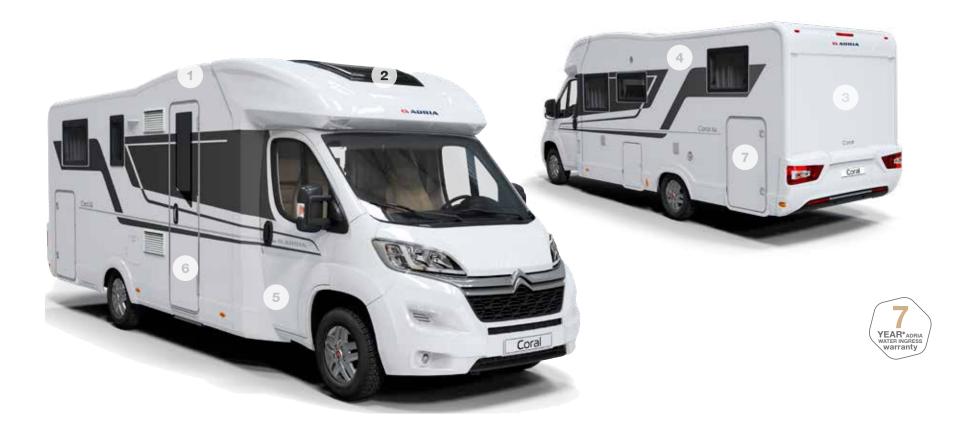

1 Sleek new exterior profile and front cap with integrated lights. bumper and Hella

2 New rear wall with airflow diffuser. new LED lights.

3 Adria 'Comprex' body construction in 'silver' or white.

4 New design garage with two doors, power sockets and LED lights.

5 New wide habitation door with integrated storage container.

6 Adria Exclusive SunRoof<sup>®</sup> panoramic window and Seitz S4 side windows.

7 New central service area for easy utility connections.

360° WALKTHROUGH

Step inside Coral, take a 360° Walkthrough on www.adria-mobil.com

## **CORAL**SUPREME|PLUS

#### **SIGNATURE FEATURES**

Our designers took Coral's signature features and improved them.