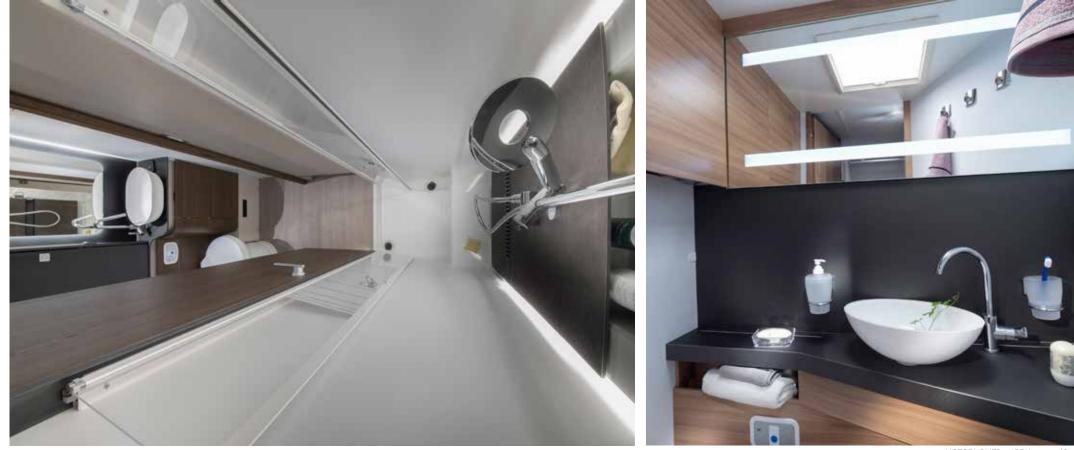

# 🛎 bathrooms

Hotel-style, practical bathrooms with quality fittings and touches of luxury.

#### BATHROOM

New bathroom design, completely restyled for more space and comfort.

- Large spacious bathroom.
- Mirror with spotlights.
- Storage for personal items.
- New shower with elegant shower wall and ventilation.