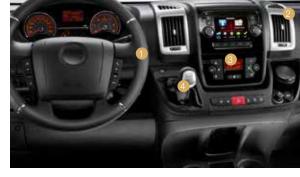

#### HIGH LEVEL DASHBOARD

a a P.

LED DRL

Black bezel\*\*\*

Parking sensors

Rear view camera

15" Wheel covers

16" Light alloy wheels

16" Wheel covers

(Maxi)

Towing hook

1 Leather steering wheel and gearshift 2 Silver air vents 3 Automatic air

condition

4 9-speed automatic gearbox\*\*\*

5 Cruise control