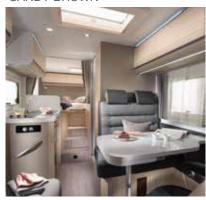

#### **NEW SITTING COMFORT**

The new dinette with low-separation wall and more comfortable seating. Foldable and rotatable table adds maximum flexibility for eating, relaxing and socializing. Seating can be turned into a bed and table can be stowed away for extra space.

#### NEW GARAGE DESIGN

All garages now offer new floor design, new doors with hidden hinges and pneumatic cylinders, have LED lights,12v|240v sockets and fixing profiles. Supreme models also offer extra sound insulation and new single handle opening mechanism.