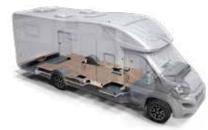

#### **NEW DOUBLE FLOOR**

Double floor provides a single level floor throughout and 13 cm underfloor space. For integrated utilities, insulation and extra storage.

4 exterior polyester body shell cladding

5 exterior polyesterbody shell cladding6 XPS Styrofoam insulation foam7 Reinforced hardwood profile

Please check www.adria-mobil.com for individual model specifications and technical details.