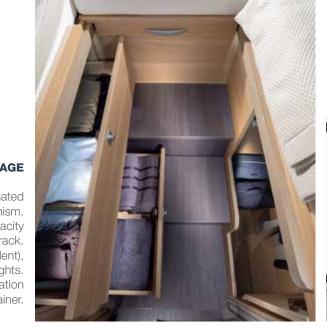

## STORAGE

Convex overhead cupboards with illuminated profile and easy to open mechanism. Large wardrobe design and kitchen with large capacity drawers and utensils track. Large garage 120 cm height (model dependent), two doors, 220 v | 12 v connectors and LED lights. Habitation door with quiet, smooth operation and multi-functional storage container.

#### CORALSUPREME | PLUS

STORAGE

Convex overhead cupboards with illuminated profile and easy to open mechanism. Large wardrobe design and kitchen with large capacity drawers and utensils track. Large garage 120 cm height (model dependent), two doors, 220 v | 12 v connectors and LED lights. Habitation door with quiet, smooth operation and multi-functional storage container.

# >> multimedia

Smart storage.

New garage designs, with easier access, lighting and power.

Inside, find innovative storage solutions throughout, with large capacity wardrobes, cupboards and drawers.

Smart Living.