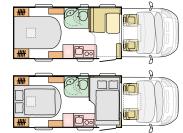

### MATRIXAXESS LAYOUTS

| 600 SC      | $\tilde{\Box}$ | $(\mathcal{D})^{*}$ |
|-------------|----------------|---------------------|
| L 6985 (mm) | $\sim$         | * <u>*</u>          |
| W 2299 (mm) | 4              | 4                   |

D  $\bigcirc$ L 7190 (mm) W 2299 (mm) 4 4

**KEY** data

2810 mm

WEIGHT

3500 kg