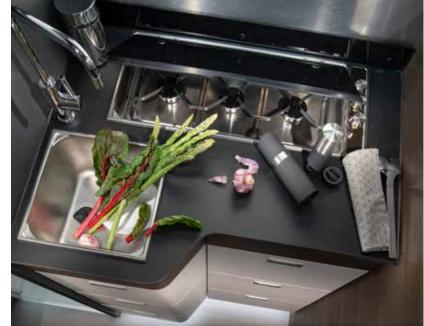

### **KITCHEN**

The new S line kitchen, offers more worktop space, more storage and the best appliances.

> • Three burner stove and optional oven.

• Slim solid laminate FENIX NTM® worktop.

• Large storage, soft-closing drawers.

### **KITCHEN**

The new S line kitchen, offers more worktop space, more storage and the best appliances.

> • Three burner stove and optional oven.

Slim solid laminate FENIX NTM® worktop.

Large storage, soft-closing drawers.