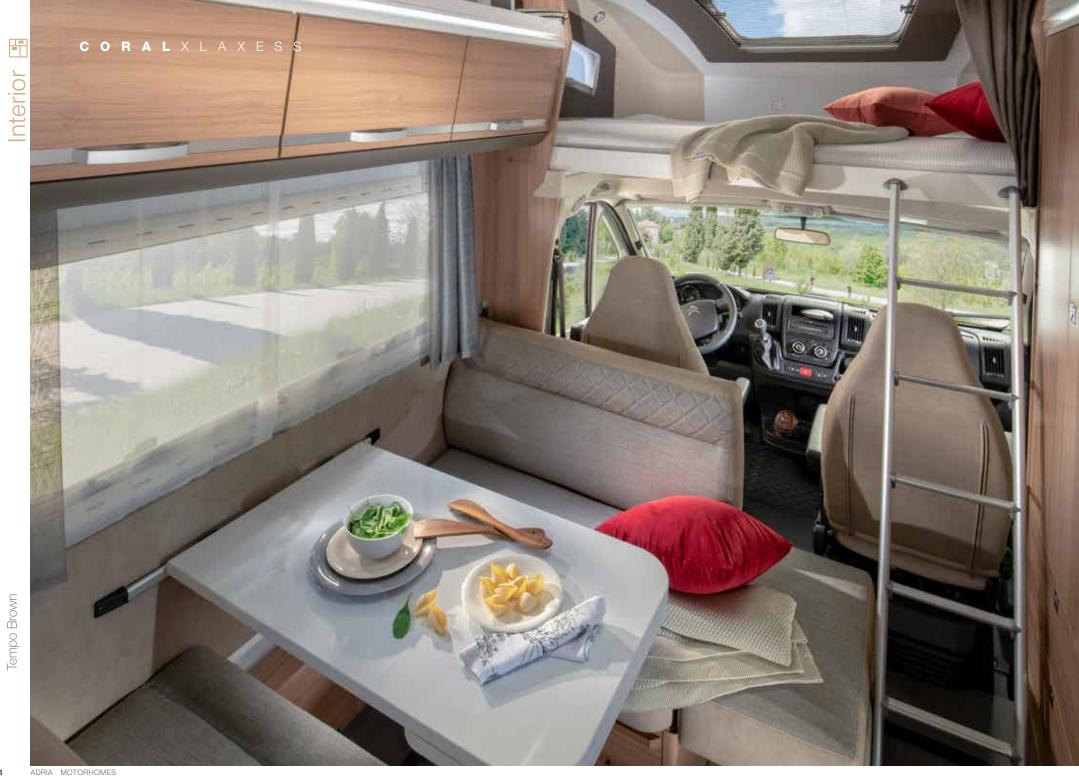

# Follow the sky.

DITIO

Coral

MEET THE NEW GENERATION

64 ADRIA MOTORHOMES

# CORAL

#### MEET THE NEW GENERATION

Once you've experienced the new generation Coral, you'll follow the sky! With Adria's Exclusive Design SunRoof<sup>®</sup> and new contemporary living spaces at the heart of the new design, the new Coral sets new benchmarks for style, technology, comfort and practicality.

It's time to follow the sky!

## **C O R A L** S U P R E M E | P L U S

#### MEET THE NEW GENERATION

**INSPIRED DESIGN** 

Inspired design brings a new look and new contemporary interiors.

> In the new generation Coral, everything has been reviewed and improved, with innovative new solutions for inspired living.

1 Sleek new exterior profile and front cap with integrated lights. bumper and Hella

2 New rear wall with airflow diffuser. new LED lights.

3 Adria 'Comprex' body construction in 'silver' or white.

4 New design garage with two doors, power sockets and LED lights.

5 New wide habitation door with integrated storage container.

6 Adria Exclusive SunRoof<sup>®</sup> panoramic window and Seitz S4 side windows.

7 New central service area for easy utility connections.

360° WALKTHROUGH

#### ADRIA EXCLUSIVE DESIGN SUNROOF®

New Adria Exclusive Design SunRoof <sup>®</sup> and large panoramic window, for 'atrium-style' living, which gives more natural light and adds the feeling of space, with shading and ventilation.

# : Interior features

I. Adria Exclusive Design SunRoof<sup>®</sup>.

II. SunRoof<sup>®</sup> and panoramic window with shading and ventilation. III. Contemporary living spaces, on single level, double floor.

#### LIVING ROOM

All new design living room with low separation wall and new multi-media wall for entertainment.

• SunRoof<sup>®</sup> and panoramic window with shading and ventilation.

Home-style dinette with comfortable seating.

New controllable lighting with LED and spot lights.

Cosy sofa-style seating.

Foldable and rotatable table.

**Coral Supreme** Coral Supreme available in a choice of furniture styles as shown.