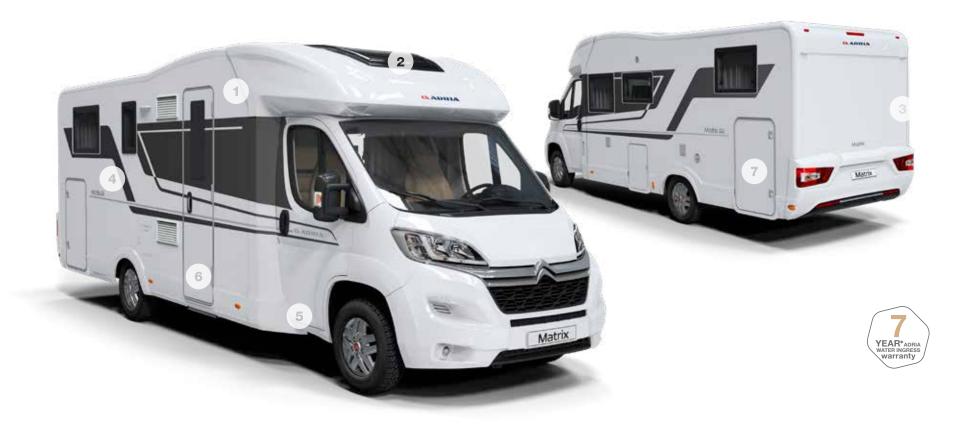

## Exterior features Matrix Axess, the classic crossover motorhome, offering great style, versatility and value for money.

**1** Adria 'Comprex' body construction.

**2** Aero-dynamic **3** E exterior profile with panoramic window.

**3** Dynamic rear wall. **4** White body colour with new graphics.

**5** Automotive side-skirt with optional cabin step.

**6** Wide 600 mm entrance door.

**7** Easy access garage with lights and power.

## 360

360° WALKTHROUGH

Step inside Matrix, take a 360° Walkthrough on www.adria-mobil.com