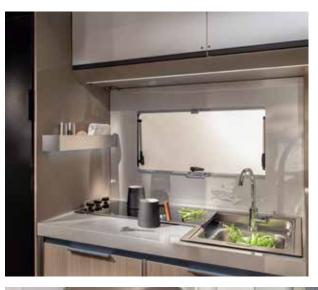

# 🗇 kitchens

Inspiring kitchen designs based on ergonomic principles, with style, great space and functionality, matched with the best appliances.

### **KITCHEN**

The new S line kitchen, offers more worktop space, more storage and the best appliances.

> • Three burner stove and optional oven.

• Slim solid laminate FENIX NTM® worktop.

• Large storage, soft-closing drawers.

142I slim absorption fridge.

Optional oven and Nespresso<sup>®</sup> system coffee maker.