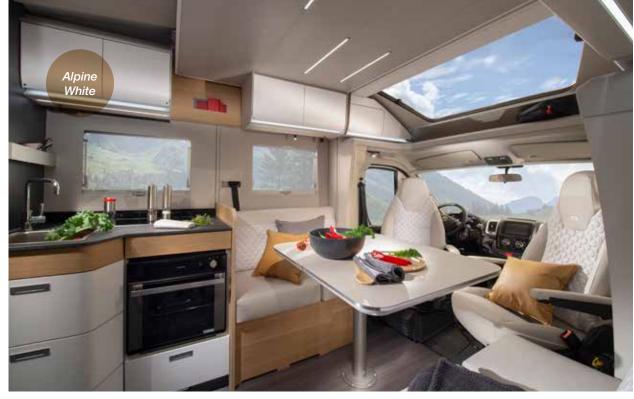

#### LENGTH

6985 - 7485 mm WIDTH 2299 mm HEIGHT 2905 mm

160 / 180 HP

- Adria 'Comprex' construction with white body and large panorama.
- New lightweight front pull-down bed, with more headroom and ceiling lights.
- Alpine White or Naturale furniture style, choice of textiles and soft

## MATRIX STYLING

MATRIX supreme

**EXTERIOR** finishes

SILVER METALLIC

INTERIOR

CASHMERE

ALPINE WHITE

NATURALE