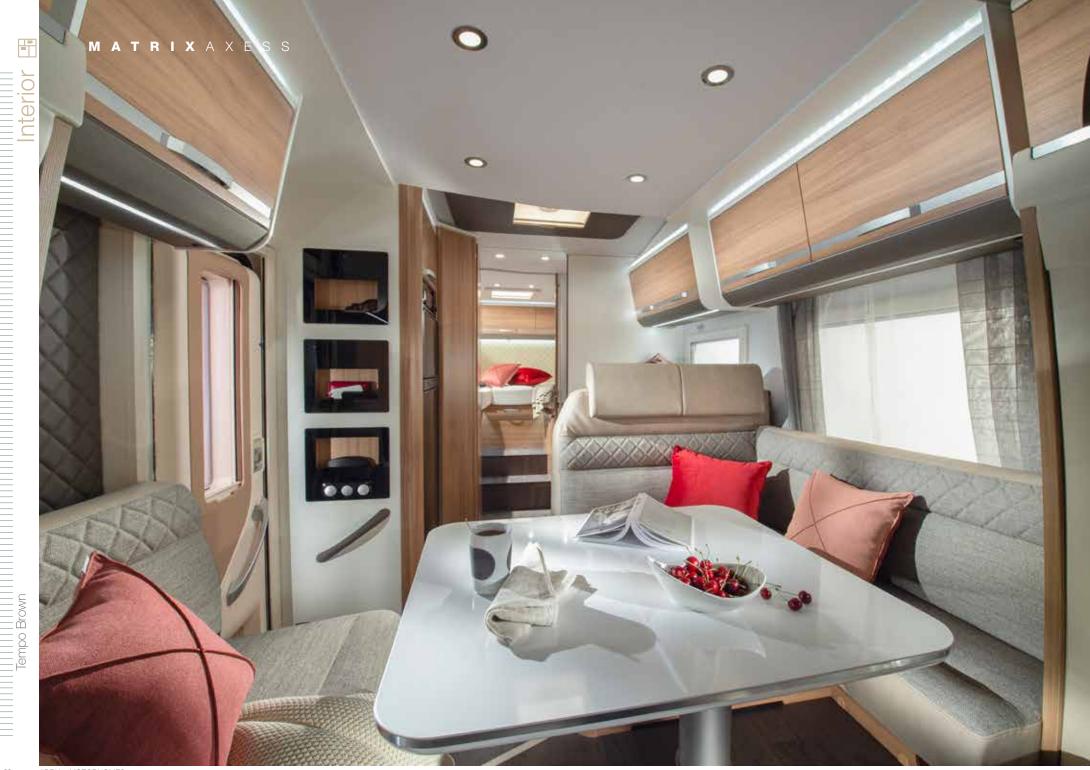

## MATRIX AXESS

The classic entry-level models in the range, with white body and good specifications. Comfortable and practical interiors with a choice of interior style, textiles and soft-furnishings.