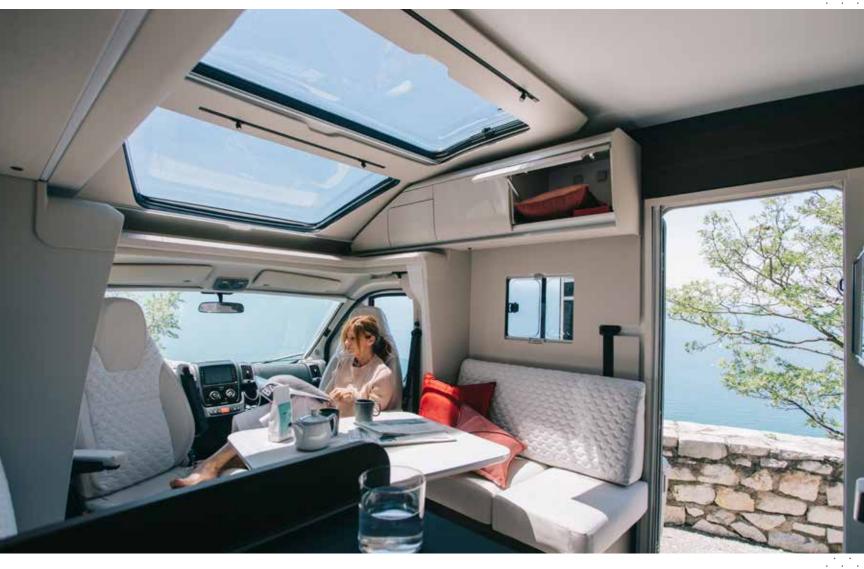

#### ADRIA EXCLUSIVE DESIGN SUNROOF®

New Adria Exclusive Design SunRoof <sup>®</sup> and large panoramic window, for 'atrium-style' living, which gives more natural light and adds the feeling of space, with shading and ventilation.

# : Interior features

I. Adria Exclusive Design SunRoof<sup>®</sup>.

II. SunRoof<sup>®</sup> and panoramic window with shading and ventilation. III. Contemporary living spaces, on single level, double floor.