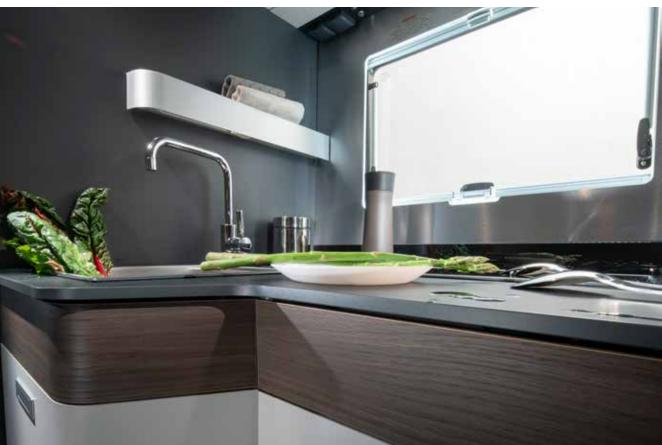

### **KITCHEN**

The new S line kitchen, offers more worktop space, more storage and the best appliances.

> • Three burner stove and optional oven.

• Slim solid laminate FENIX NTM® worktop.

• Large storage, soft-closing drawers.

### **KITCHEN**

The new S line kitchen, offers more worktop space, more storage and the best appliances.

> • Three burner stove and optional oven.

Slim solid laminate FENIX NTM® worktop.

Large storage, soft-closing drawers.