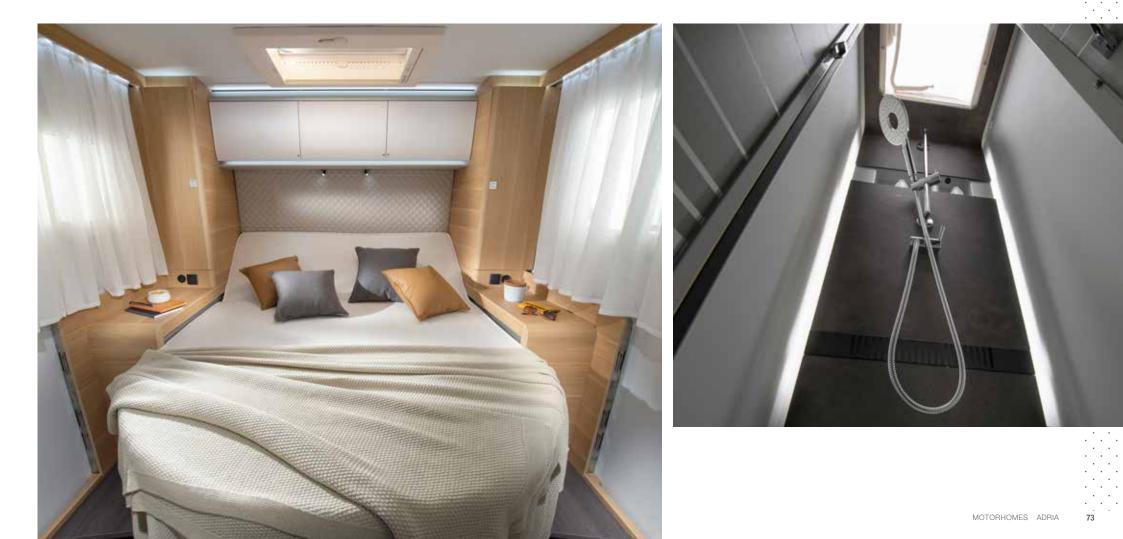

#### BATHROOM

New bathroom design, completely restyled for more space and comfort.

- Large spacious bathroom.
- Mirror with spotlights.
- Storage for personal items.
- New shower with elegant shower wall and ventilation.

#### CORALSUPREME | PLUS

STORAGE

Convex overhead cupboards with illuminated profile and easy to open mechanism. Large wardrobe design and kitchen with large capacity drawers and utensils track. Large garage 120 cm height (model dependent), two doors, 220 v | 12 v connectors and LED lights. Habitation door with quiet, smooth operation and multi-functional storage container.

#### UTILITIES

New central service area for easy utility connections and newly located and insulated fresh water tank, with 115 I volume capacity.

75