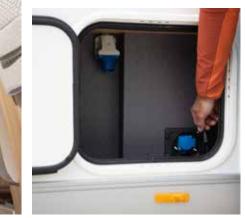

#### NEW GARAGE DESIGN

All garages now offer new floor design, new doors with hidden hinges and pneumatic cylinders, have LED lights,12v|240v sockets and fixing profiles. Supreme models also offer extra sound insulation and new single handle opening mechanism.

#### UTILITIES

New central service area for easy utility connections and newly located and insulated fresh water tank, with115l volume capacity.

#### UTILITIES

New central service area for easy utility connections and newly located and insulated fresh water tank, with 115 I volume capacity.

75