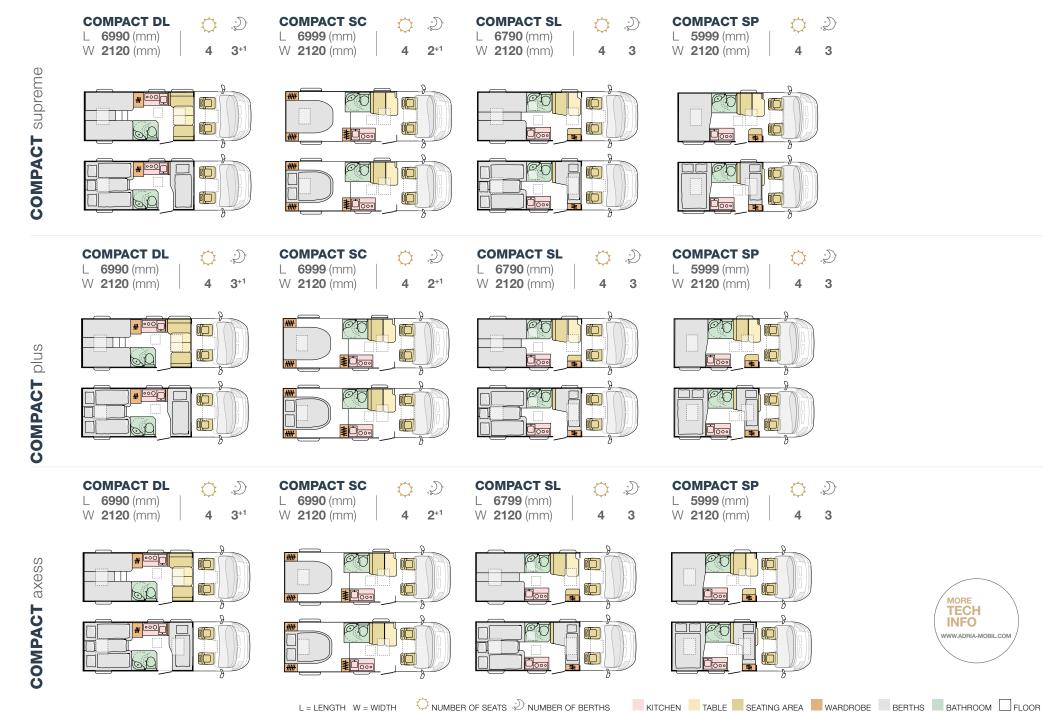

#### COMPACT LAYOUTS

ADRIA MOTORHOMES 108

#### COMPACT LAYOUTS

#### **KEY** data

#### **KEY** features

LENGTH 5999 - 6999 mm WIDTH 2120 mm HEIGHT 2750 - 2780 mm

| WEIGHT          |
|-----------------|
| 3500 kg         |
| FIAT 6D ENGINE  |
| 2,3 120 / 140 / |
| 160 / 180 HP    |

| • | Adria 'Comprex' body construc- |
|---|--------------------------------|
|   | tion, with 'silver' body.      |

- Exclusive SunRoof<sup>®</sup> panoramic window.
- Interior design in Sandy White, with choice of textiles.
- Smart kitchen with 3 burner stove, sink, slim tower fridge (optional oven).
- Dinette on double floor, with optional Isofix.
- Easy access garage with power & storage solutions.
- Truma heating.

LENGTH 5999 - 6990 mm WIDTH 2120 mm HEIGHT 2750 - 2780 mm WEIGHT 3500 kg FIAT 6D ENGINE 2,3 120 / 140 / 160 / 180 HP

- Adria 'Comprex' body construction, with white body, optional grey cabin.
- Exclusive SunRoof® panoramic window.
- Interior design in Sandy White or Sandy Brown, choice of textiles.
- Smart kitchen with 3 burner stove, sink, slim tower fridge (optional oven).
- Dinette on double floor, with optional Isofix.
- Easy access garage with power & storage solutions.
- Truma heating.

#### truma

LENGTH 5999 - 6990 mm WIDTH

**WIDTH** 2120 mm **HEIGHT** 2750 - 2780 mm WEIGHT 3300 - 3500 kg FIAT 6D ENGINE 2,3 120 / 140 / 160 / 180 HP CITROËN 6D ENGINE 2,2 120 / 140 / 165 HP

CITROËN

- Adria 'Comprex' body construction, with white body.
- Exclusive SunRoof® panoramic window.
- Sandy Brown interior design with choice of textiles.
- Smart kitchen with 3 burner stove, sink and slim tower fridge.
- Dinette on double floor, with optional Isofix.
- Easy access garage with power & storage solutions.
  Truma heating.