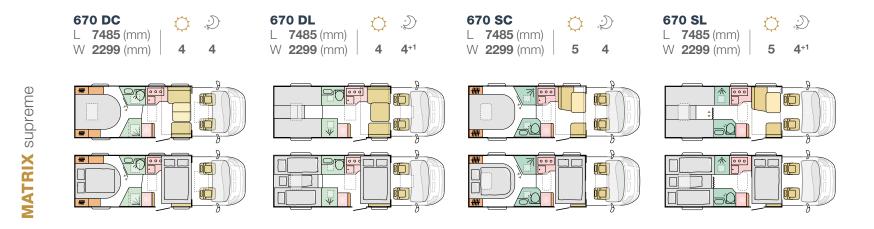

ble as an option. MACH controls key functions, monitor utilities, gives access to user manuals and provides navigation data and Mobile Office functions.

#### **COFFEE MACHINE**

Nespresso® system coffee machine for perfect coffee every time.



## MATRIXSUPREME PLUS





## STORAGE

Convex overhead cupboards with illuminated profile and easy to open mechanism. Large wardrobe design and kitchen with large capacity drawers and utensils track. Large garage 120 cm height (model dependent), two doors, 220 v | 12 v connectors and LED lights. Habitation door with quiet, smooth operation and multi-functional storage container.

#### UTILITIES

New central service area for easy utility connections and newly located and insulated fresh water tank, with115l volume capacity.





### MATRIX LAYOUTS







### MATRIX LAYOUTS

#### **KEY** data

#### **KEY** features

LENGTH 7485 mm WIDTH 2299 mm

HEIGHT 2905 mm WEIGHT 3500 - 4400 ka **FIAT 6D ENGINE** 2.3 120 / 140 / 160 / 180 HP



- Adria 'Comprex' construction with 'silver' body and large panorama.
- New lightweight front pull-down bed, with more headroom and ceiling lights.
- Cashmere or Moro furniture style, choice of textiles and soft

furnishings.

- Contemporary living spaces, new kitchen, dinette, bathroom and bedroom.
- New multimedia wall, with TV holder, USB port and phone charging surface.
- New design garage with two doors, power sockets and LED lights.
- Choice of Truma or Alde heating.
- Adria MACH smart control mobile app.



#### LENGTH

6985 - 7485 mm WIDTH 2299 mm HEIGHT 2905 mm



160 / 180 HP

- Adria 'Comprex' co