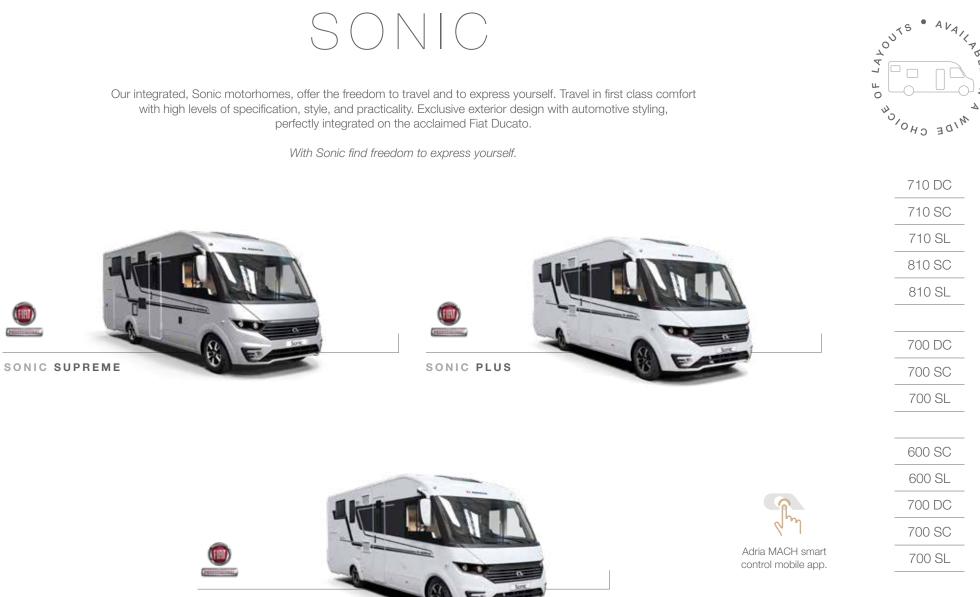

# Freedom to express yourself.

AADRIA

OTORHOMES

Exterior features

Sonic, a motorhome designed around the way you use it, with a purity of line, form and function. Space is uncompromised and you have all the features you need in the right place.

#### SONICSUPREME

SONIC SUPREME

The ultimate tourer in the range, with silver alu-metallic body and the most luxurious interior and highest specifications.

#### SONIC PLUS

**SONIC PLUS** The mid-level tourer in the range, with white body and luxury interior and high specifications.

#### SONIC AXESS

The entry-level tourer in the range, with white body and good specifications.