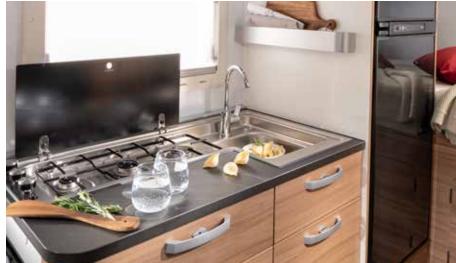

### **KITCHEN**

The new S line kitchen, offers more worktop space, more storage and the best appliances.

> • Three burner stove and optional oven.

Slim solid laminate FENIX NTM® worktop.

Large storage, soft-closing drawers.

1421 slim absorption fridge.

Optional oven and Nespresso<sup>®</sup> system coffee maker.

### **KITCHEN**

The new S line kitchen, offers more worktop space, more storage and the best appliances.

> • Three burner stove and optional oven.

• Slim solid laminate FENIX NTM® worktop.

• Large storage, soft-closing drawers.

142I slim absorption fridge.

Optional oven and Nespresso<sup>®</sup> system coffee maker.