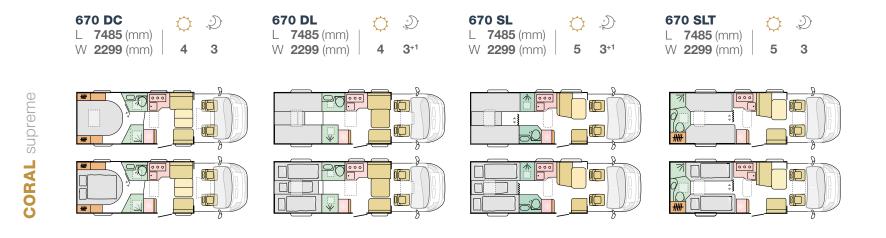

#### CORAL LAYOUTS

76 ADRIA MOTORHOMES

#### CORAL LAYOUTS

#### **KEY** data

#### **KEY** features

#### LENGTH

7485 mm WIDTH 2299 mm HEIGHT 2905 mm

#### WEIGHT 3500 - 4400 ka FIAT 6D ENGINE 2.3 120 / 140 / 160 / 180 HP

- Adria 'Comprex' construction with 'silver' body and large panorama. • Adria Exclusive Design SunRoof®
- with integrated shading. Cashmere or Moro furniture style
- with choice of textiles and soft furnishings.
- Contemporary living spaces, new kitchen, dinette, bathroom and bedroom.
- New multi-media wall, with TV holder, USB port and phone charging surface.
- New design garage with two doors, power sockets and LED lights.
- Choice of Truma or Alde heating. Adria MACH smart control mobile app.

#### WEIGHT 3500 - 4400 kg

FIAT 6D ENGINE 2,3 120 / 140 / 160 / 180 HP

- Adria 'Comprex' construction with white body and large panorama.
- Adria Exclusive Design SunRoof® with integrated shading.
- Alpine White or Naturale furniture style, choice of textiles and soft furnishings.
- Contemporary living spaces, new kitchen, dinette, bathroom and bedroom.
- New multi-media wall, with TV holder, USB port and phone charging surface.
- New design garage with two doors, power sockets and LED lights.
- Choice of Truma or Alde heating.
- Adria MACH smart control mobile app. (option).