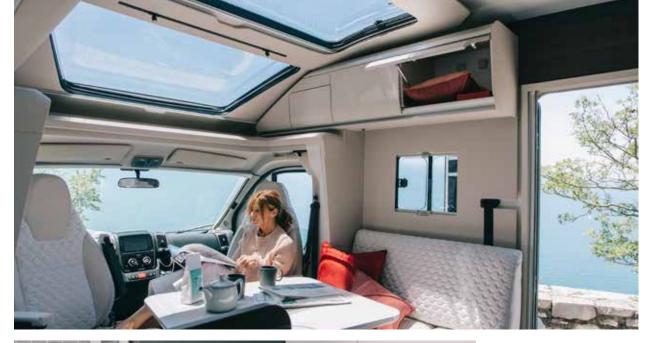

#### NEW PANORAMIC WINDOW

The new panoramic window is 15 % larger than before, which means a light and spacious feeling inside. Designed with integrated blinds and can be opened for extra ventilation.

MACH

#### ADRIA EXCLUSIVE DESIGN SUNROOF®

New Adria Exclusive Design SunRoof <sup>®</sup> and large panoramic window, for 'atrium-style' living, which gives more natural light and adds the feeling of space, with shading and ventilation.