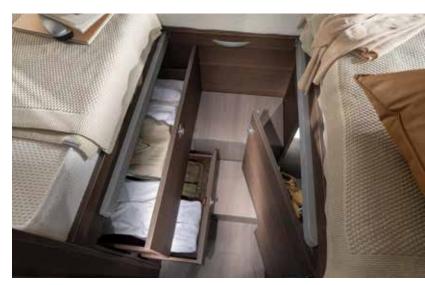

## STORAGE

Convex overhead cupboards with illuminated profile and easy to open mechanism. Large wardrobe design and kitchen with large capacity drawers and utensils track. Large garage 120 cm height (model dependent), two doors, 220 v | 12 v connectors and LED lights. Habitation door with quiet, smooth operation and multi-functional storage container.

#### UTILITIES

New central service area for easy utility connections and newly located and insulated fresh water tank, with115l volume capacity.