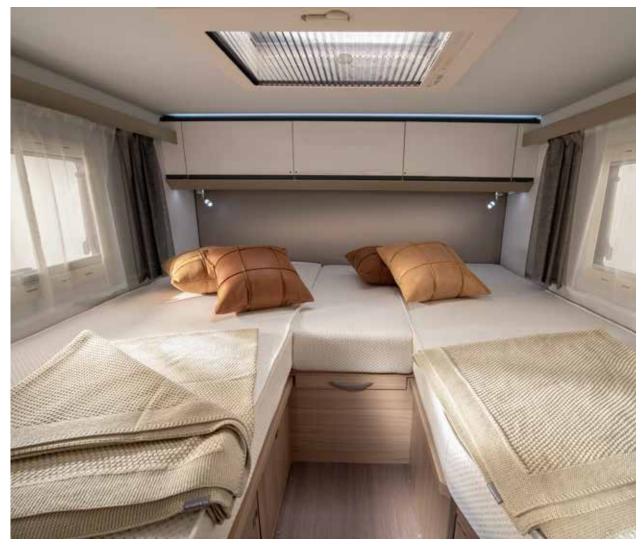

# E bedrooms

A choice of sleeping solutions, with easy to access beds with optimised dimensions, lighting design and really comfortable mattresses.

#### BEDROOM

New rear bedroom designs, with all formats of bed, for a great night's sleep. Large rear bedroom in a choice of bed formats.

- Luxe mattresses for great comfort.
- Underbed and overhead storage.
- Bedside cupboards.
- Spotlights.
- USB ports.

New front pull-down bed for versatile accommodation.