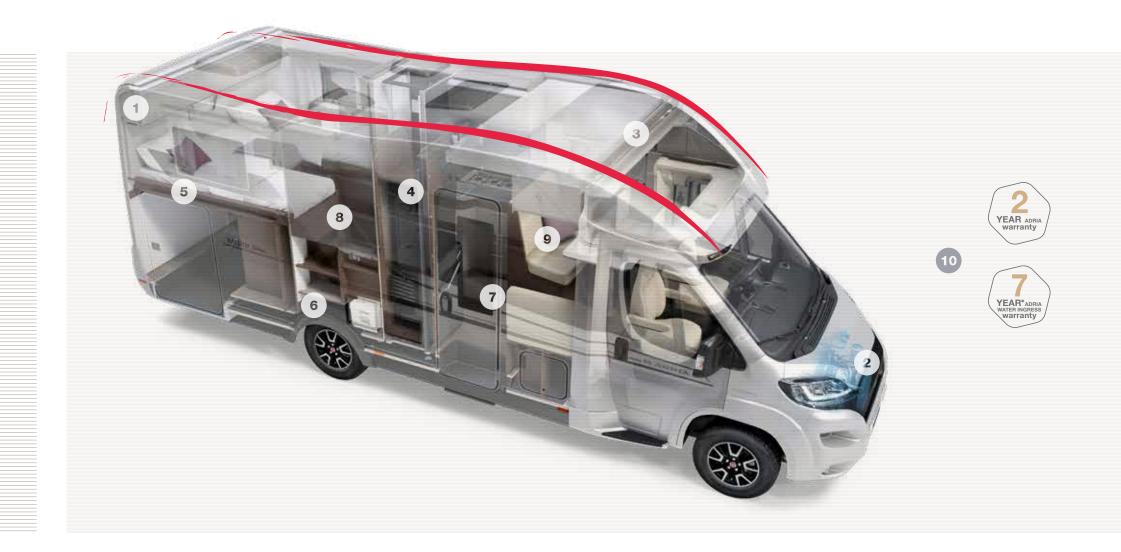

#### **1\_INSPIRED DESIGN.**

Exclusive exterior styling with dynamic front profiles, stylish rear walls and signature features such as the Adria Exclusive Design SunRoof® and large panoramic windows, on many models.

#### 2\_BASE VEHICLES.

Perfect integration with the base vehicle, with a choice of Fiat and Citroen depending on the model you select. The latest Euro6 engines and a range of driver aids.

#### **3\_BODY CONSTRUCTION.**

Adria's unique 'Comprex' body construction combines the torsional strength of wood, the durability of polyester and the moisture-stopping properties of polyurethane.

#### **4\_CLIMATE CONTROL.**

Designed for living all year round, with optimized heating efficiency by Truma, Alde and Webasto. Precisely engineered and tested to extremes in our climate chamber.

#### **5\_INSULATION.**

The latest thermal insulation materials, sophisticated heat and air flow management to Adria's 'Thermo-build' standards.

#### 6\_AIRFLOW.

Adria's sophisticated Air Flow System means every vehicle has integrated air-flow and ventilation, with no cold-spots.

#### 7\_WINDOWS & DOORS.

The largest and most advanced panoramic windows and sun roofs available, with built-in features. Integrated windows and doors ensure optimum natural lighting, ventilation, privacy and security.

#### **8\_FURNITURE & STORAGE.**

Craftsman-built cabinetry integrated with heating and air flow for optimum thermal efficiency. New garage design and great storage solutions.

#### 9\_COMFORT.

Contemporary living spaces with optimized space and functionality for comfortable living and a home-style feeling.

#### **10\_CUSTOMER SERVICE.**

Class-leading 2 Year General Warranty and 7 Year Water Ingress warranty as standard, a dealer network of over 500 dealers, and efficient after sales and parts service, with roadside assistance, where provided by the base vehicle manufacturer.