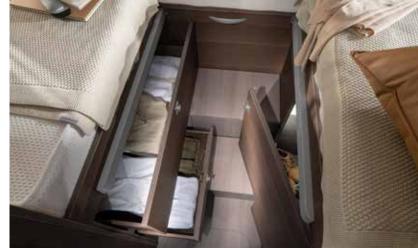

## STORAGE

Convex overhead cupboards with illuminated profile and easy to open mechanism. Large wardrobe design and kitchen with large capacity drawers and utensils track. Large garage 120 cm height (model dependent), two doors, 220 v | 12 v connectors and LED lights. Habitation door with quiet, smooth operation and multi-functional storage container.

#### CORALSUPREME | PLUS

STORAGE

Convex overhead cupboards with illuminated profile and easy to open mechanism. Large wardrobe design and kitchen with large capacity drawers and utensils track. Large garage 120 cm height (model dependent), two doors, 220 v | 12 v connectors and LED lights. Habitation door with quiet, smooth operation and multi-functional storage container.