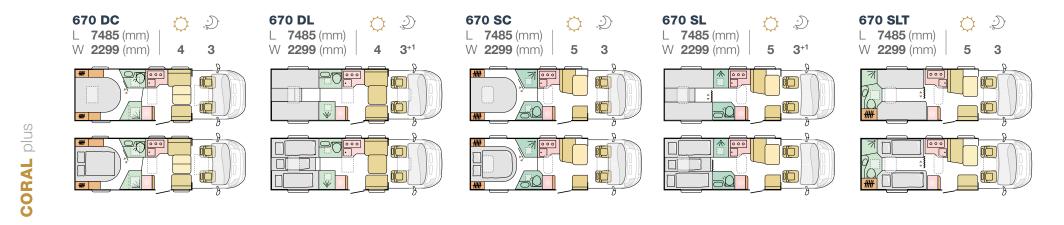

#### CORAL LAYOUTS

76 ADRIA MOTORHOMES

#### CORAL LAYOUTS

#### **KEY** data

#### **KEY** features

#### LENGTH

7485 mm WIDTH 2299 mm HEIGHT 2905 mm

#### WEIGHT 3500 - 4400 ka FIAT 6D ENGINE 2.3 120 / 140 / 160 / 180 HP

- Adria 'Comprex' construction with 'silver' body and large panorama. • Adria Exclusive Design SunRoof®
- with integrated shading. Cashmere or Moro furniture style
- with choice of textiles and soft furnishings.
- Contemporary living spaces, new kitchen, dinette, bathroom and bedroom.
- New multi-media wall, with TV holder, USB port and phone charging surface.
- New design garage with two doors, power sockets and LED lights.
- Choice of Truma or Alde heating. Adria MACH smart control mobile app.

#### WEIGHT 3500 - 4400 kg

FIAT 6D ENGINE 2,3 120 / 140 / 160 / 180 HP

- Adria 'Comprex' construction with white body and large panorama.
- Adria Exclusive Design SunRoof® with integrated shading.
- Alpine White or Naturale furniture style, choice of textiles and soft furnishings.
- Contemporary living spaces, new kitchen, dinette, bathroom and bedroom.
- New multi-media wall, with TV holder, USB port and phone charging surface.
- New design garage with two doors, power sockets and LED lights.
- Choice of Truma or Alde heating.
- Adria MACH smart control mobile app. (option).