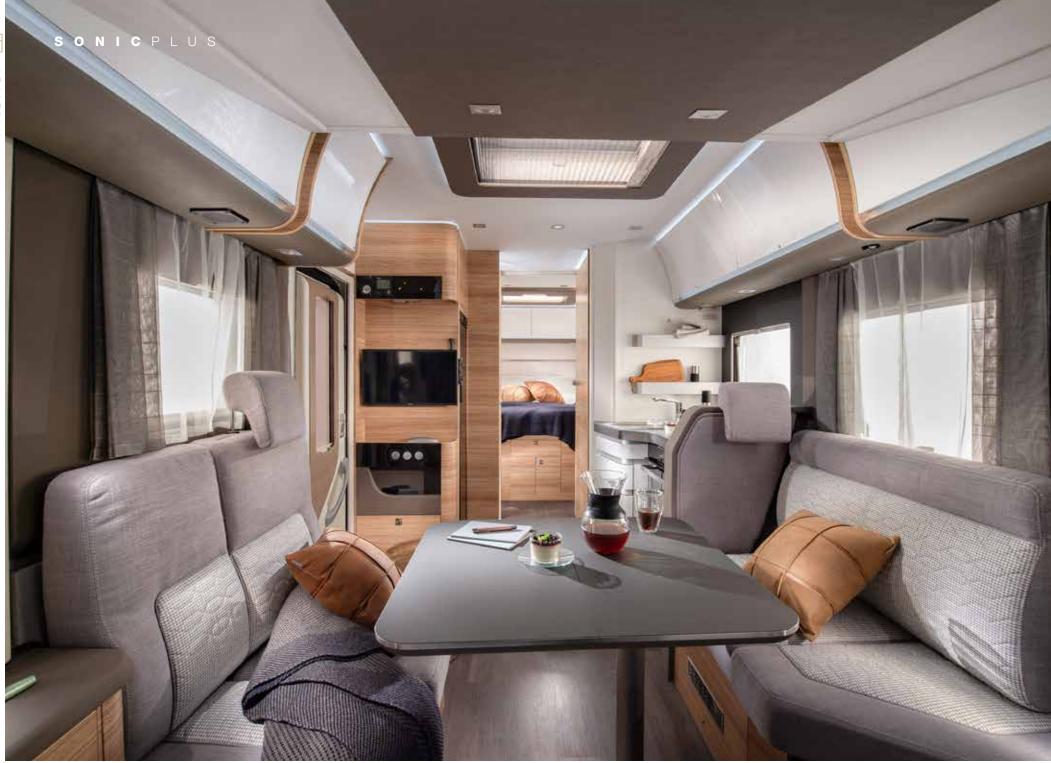

#### SONICSUPREME

SONIC SUPREME

The ultimate tourer in the range, with silver alu-metallic body and the most luxurious interior and highest specifications.

#### SONIC PLUS

**SONIC PLUS** The mid-level tourer in the range, with white body and luxury interior and high specifications.

#### **KEY** features

LENGTH

7520 - 8800 mm WIDTH 2320 mm HEIGHT 2960 - 2980 mm

WEIGHT 3500 - 5000 kg **FIAT 6D ENGINE** 2.3 120 / 140 /

160 / 180 HP

- · Adria exclusive styling with silver metallic alu body and panoramic window.
- Adria 'Comprex' body construction on AL-KO high profile chassis.
- Symphony White interior design

with choice of textiles & new soft furnishings.

- burner stove and oven.
- Luxurious rear bedroom and electrically operated front lift-down bed.
- Alde heating with optional Webasto booster.
- 'S Line' kitchen with 167 I fridge, 3 Adria MACH smart control mobile app.

LENGTH 7520 mm WIDTH 2320 mm HEIGHT 2950 mm **WEIGHT** 3500 ka **FIAT 6D ENGINE** 2.3 120 / 140 / 160 / 180 HP

- Adria exclusive styling with white body and panoramic window.
- Adria 'Comprex' body construction on Fiat High Profile chassis.
- Tempo Brown (or Symphony White) with choice of textiles.
- 'S Line' kitchen with 167 I fridge, three burner stove and optional oven.
- Luxurious rear bedroom and electrically operated front lift-down bed.
- Truma heating or Alde heating with optional Webasto booster.
- Adria MACH smart control mobile app.(option).