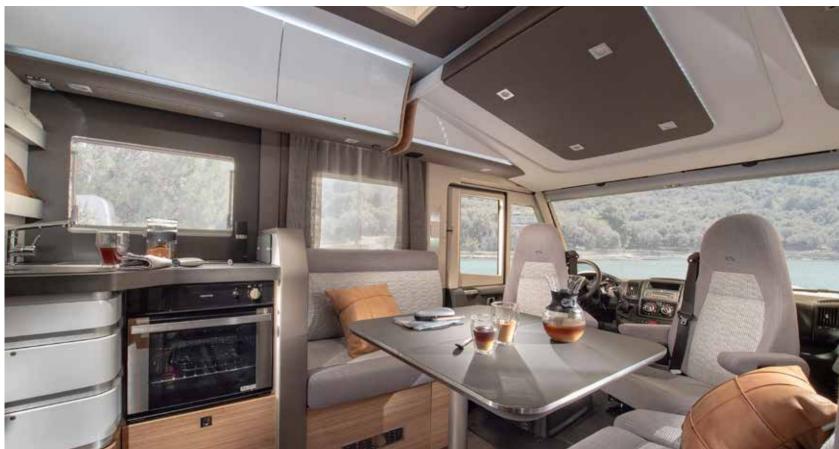

# Freedom to express yourself.

AADRIA

OTORHOMES

Exterior features

Sonic, a motorhome designed around the way you use it, with a purity of line, form and function. Space is uncompromised and you have all the features you need in the right place.

1 Adria 'Comprex' body construction with sporty new graphics.

Axess).

2 Panoramic roof **3** Exclusive front window (optional in mask grill and automotive style details.

**4** New integrated LED lights (Supreme), LED channel lights (Plus).

**5** Wide 650 mm entrance door.

6 New garage design with lights, power and new storage solutions.

7 Seitz S4 framed windows (Supreme).

360° WALKTHROUGH

Step inside Sonic, take a 360° Walkthrough on www.adria-mobil.com

# Interior features

 Comfortable living room with new seating and lighting.

II. Contemporary interior II design with choice of a textiles.

III. Large dinette with adjustable table and optional Isofix. **IV.** Multimedia wall and touch-screen control with TV holder (22-28").

V. Light-frame electrically-operated front lift-down bed. **VI.** Window lining in dinette (Supreme and Plus models).

VII. Concave design deep overhead cupboards.