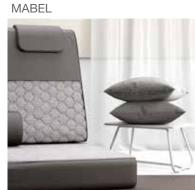

(mm) | 5            | <b>3</b> +1   |



#### LENGTH 6990 - 7503 mm WIDTH 2299 mm HEIGHT 2850 mm WEIGHT 3500 kg FIAT 6D ENGINE 2,3 120 / 140 / 160 / 180 HP

**CITROËN 6D ENGINE** 

2,2 120 / 140 / 165 HP

**KEY** data

 Adria 'Comprex' body construction, white body and SunRoof<sup>®</sup>.
 Tempo Brown Dinette on

**KEY** features

- Tempo Brown Dinette on double floor with option for 5th homologated seat and Isofix.
- Multi-media wall and touchscreen control with TV holder.
- Truma heating.



**EXTERIOR** finishes

WHITE



#### CORALAXESS STYLING

#### INTERIOR

#### **STANDARD SELECTION** textiles



CECIL





**OPTIONAL** leathers

LEATHER EDWARD



LEATHER MATHISSE



SYMPHONY WHITE





NATHAN

SEVERE



\* With your choice of textile you can select any decorative cushion set.





LEATHER EDWARD





# For extra-large adventures.

ADRIA

CORA

| CORAL XL<br>The Coral XL range sets the benchmark for stylish and practical "over cab" motorhomes. Sleek lines and spacious practical interiors<br>with up-to 7 homologated seats, making them perfect for large families and groups.<br><i>For all your extra-large adventures.</i> | JOUTS · AVAIL<br>BE |
|--------------------------------------------------------------------------------------------------------------------------------------------------------------------------------------------------------------------------------------------------------------------------------------|---------------------|
|