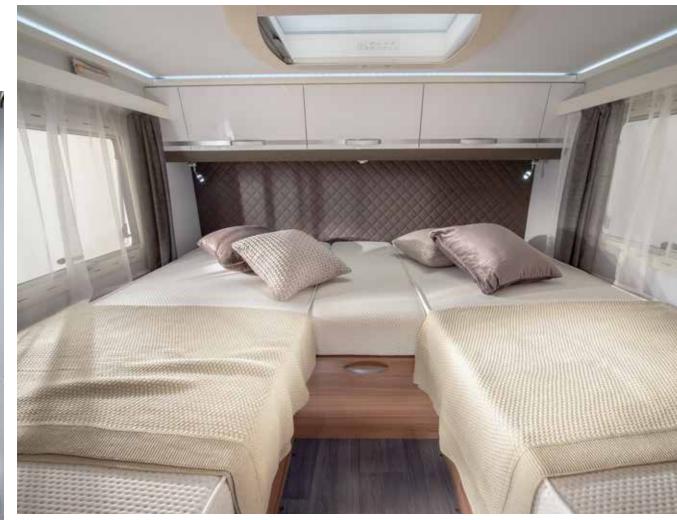

#### BEDROOM

New rear bedroom designs, with all formats of bed, for a great night's sleep. Large rear bedroom in a choice of bed formats

- Luxe mattresses for great comfort.
- Underbed and overhead storage.
- Bedside cupboards.
- Spotlights.
- USB ports.