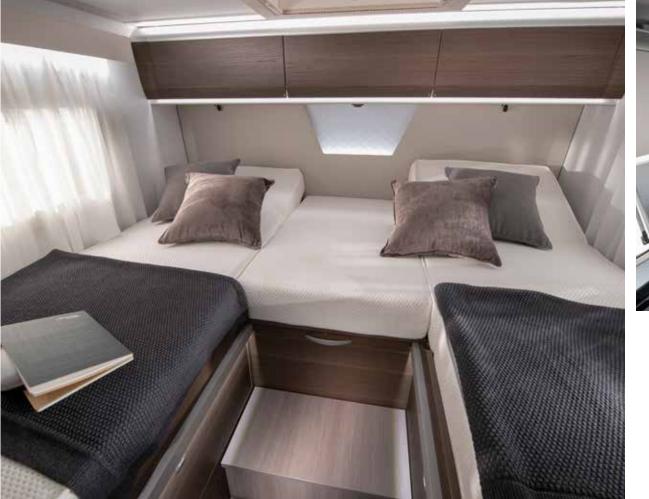

#### BEDROOM

New rear bedroom designs, with all formats of bed, for a great night's sleep. Large rear bedroom in a choice of bed formats.

- Luxe mattresses for great comfort.
- Underbed and overhead storage.
- Bedside cupboards.
- Spotlights.
- USB ports.

#### BEDROOM

New rear bedroom designs, with all formats of bed, for a great night's sleep. Large rear bedroom in a choice of bed formats

- Luxe mattresses for great comfort.
- Underbed and overhead storage.
- Bedside cupboards.
- Spotlights.
- USB ports.