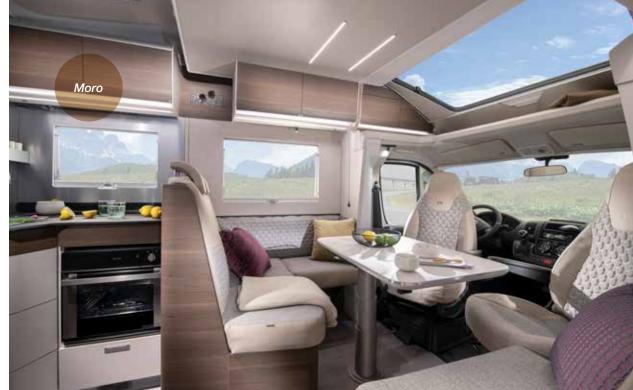

#### WEIGHT 3500 - 4400 ka FIAT 6D ENGINE 2.3 120 / 140 / 160 / 180 HP

- Adria 'Comprex' construction with 'silver' body and large panorama. • Adria Exclusive Design SunRoof®
- with integrated shading. Cashmere or Moro furniture style
- with choice of textiles and soft furnishings.
- Contemporary living spaces, new kitchen, dinette, bathroom and bedroom.
- New multi-media wall, with TV holder, USB port and phone charging surface.
- New design garage with two doors, power sockets and LED lights.
- Choice of Truma or Alde heating. Adria MACH smart control mobile app.

#### CASHMERE

MORO