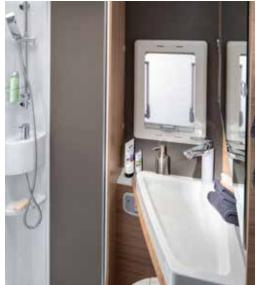

#### BATHROOM

New bathroom design, completely restyled for more space and comfort.

- Large spacious bathroom.
- Mirror with spotlights.
- Storage for personal items.
- New shower with elegant shower wall and ventilation.