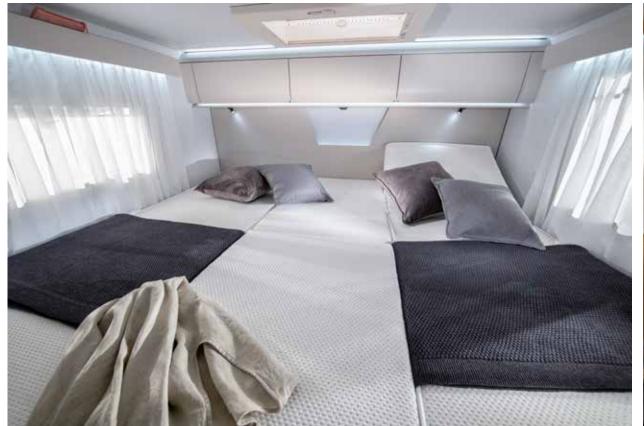

# E bedrooms

A choice of sleeping solutions, with easy to access beds with optimised dimensions, lighting design and really comfortable mattresses.

#### BEDROOM

New rear bedroom designs, with all formats of bed, for a great night's sleep. Large rear bedroom in a choice of bed formats.

- Luxe mattresses for great comfort.
- Underbed and overhead storage.
- Bedside cupboards.
- Spotlights.
- USB ports.

#### BEDROOM

New rear bedroom designs, with all formats of bed, for a great night's sleep. Large rear bedroom in a choice of bed formats

- Luxe mattresses for great comfort.
- Underbed and overhead storage.
- Bedside cupboards.
- Spotlights.
- USB ports.