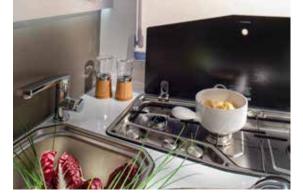

### **KITCHEN**

The new S line kitchen, offers more worktop space, more storage and the best appliances.

> • Three burner stove and optional oven.

Slim solid laminate FENIX NTM® worktop.

Large storage, soft-closing drawers.

1421 slim absorption fridge.

Optional oven and Nespresso<sup>®</sup> system coffee maker.