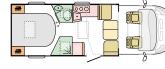

#### CORALAXESS LAYOUTS

| 670 SL                                   | $\dot{\Box}$ | $\mathcal{D}$ |
|------------------------------------------|--------------|---------------|
| L <b>7503</b> (mm)<br>W <b>2299</b> (mm) | 5            | <b>3</b> +1   |

#### LENGTH 6990 - 7503 mm WIDTH 2299 mm HEIGHT 2850 mm WEIGHT 3500 kg FIAT 6D ENGINE 2,3 120 / 140 / 160 / 180 HP

**CITROËN 6D ENGINE** 

2,2 120 / 140 / 165 HP

**KEY** data

 Adria 'Comprex' body construction, white body and SunRoof<sup>®</sup>.
 Tempo Brown Dinette on

**KEY** features

- Tempo Brown Dinette on double floor with option for 5th homologated seat and Isofix.
- Multi-media wall and touchscreen control with TV holder.
- Truma heating.

**EXTERIOR** finishes

WHITE