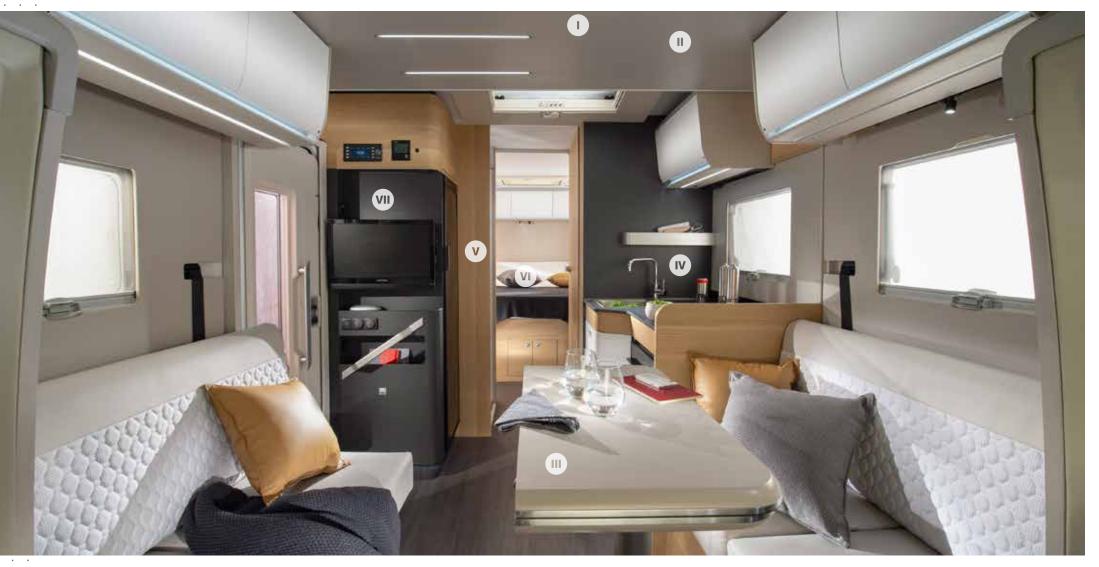

# Interior features

 Comfortable living room with new seating and lighting.

II. Contemporary interior II design with choice of a textiles.

III. Large dinette with adjustable table and optional Isofix. **IV.** Multimedia wall and touch-screen control with TV holder (22-28").

V. Light-frame electrically-operated front lift-down bed. **VI.** Window lining in dinette (Supreme and Plus models).

VII. Concave design deep overhead cupboards.