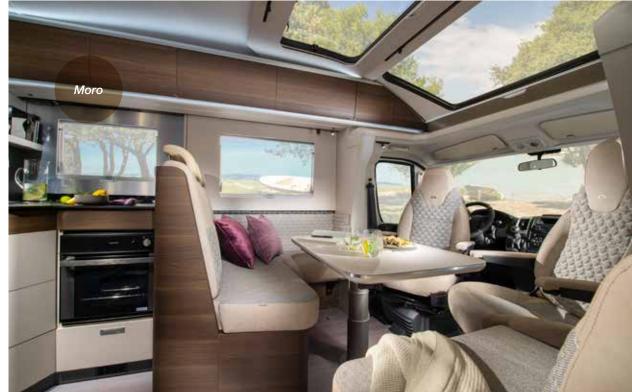

#### CASHMERE

MORO

#### WEIGHT 3500 - 4400 ka FIAT 6D ENGINE 2.3 120 / 140 / 160 / 180 HP

- Adria 'Comprex' construction with 'silver' body and large panorama. • Adria Exclusive Design SunRoof®
- with integrated shading. Cashmere or Moro furniture style
- with choice of textiles and soft furnishings.
- Contemporary living spaces, new kitchen, dinette, bathroom and bedroom.
- New multi-media wall, with TV holder, USB port and phone charging surface.
- New design garage with two doors, power sockets and LED lights.
- Choice of Truma or Alde heating. Adria MACH smart control mobile app.