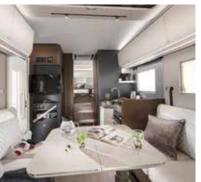

# : Interior features

I. Adria Exclusive Design SunRoof<sup>®</sup>.

II. SunRoof<sup>®</sup> and panoramic window with shading and ventilation. III. Contemporary living spaces, on single level, double floor.

**IV.** New S line kitchen, with large worktop, storage and the best appliances.

**V.** New bathroom design, restyled for more space and comfort.

**VI.** Large bedroom in a choice of bed formats, with higher quality mattresses.

**VII.** New multimedia wall, with TV holder, USB port and phone charging surface.

## **CORAL**SUPREME | PLUS

The comfortable home environment, offers great living spaces and practical features, complemented by a new selection of textiles and soft furnishings.

Adria Design Exclusive SunRoof® and panoramic window. • New lighting system for controllable ambiance.

.

New sound system with hidden speakers.

Organized storage with dedicated spaces for personal items.

Heating by Truma and Alde.

69

Step inside Coral, take a 360° Walkthrough on www.adria-mobil.com