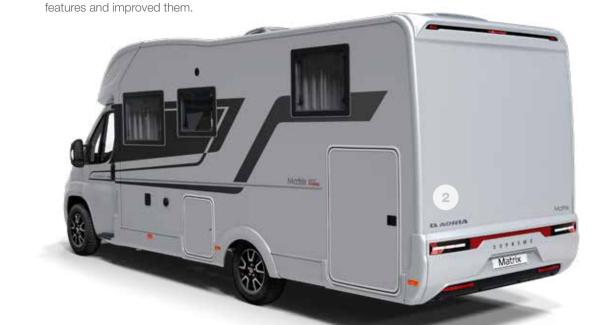

#### **SIGNATURE FEATURES**

Our designers took Matrix's signature features and improved them.

CADRIA

Matrix

**NEW LED LIGHTS** 

New design LED multifunctional

automotive style and functionality.

rear lights for

#### **NEW DOUBLE FLOOR**

Double floor provides a single level floor throughout and 13 cm underfloor space. For integrated utilities, insulation and extra storage.

#### NEW PANORAMIC WINDOW

The new panoramic window is 15 % larger than before, which means a light and spacious feeling inside. Designed with integrated blinds and can be opened for extra ventilation.

MACH