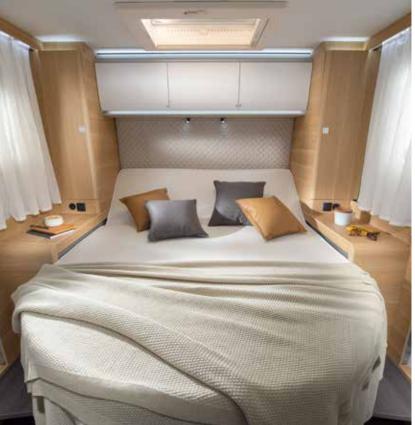

# E bedrooms

A choice of sleeping solutions, with easy to access beds with optimised dimensions, lighting design and really comfortable mattresses.

#### BEDROOM

New rear bedroom designs, with all formats of bed, for a great night's sleep. Large rear bedroom in a choice of bed formats.

- Luxe mattresses for great comfort.
- Underbed and overhead storage.
- Bedside cupboards.
- Spotlights.
- USB ports.

#### BEDROOM

New rear bedroom designs, with all formats of bed, for a great night's sleep. Large rear bedroom in a choice of bed formats

- Luxe mattresses for great comfort.
- Underbed and overhead storage.
- Bedside cupboards.
- Spotlights.
- USB ports.