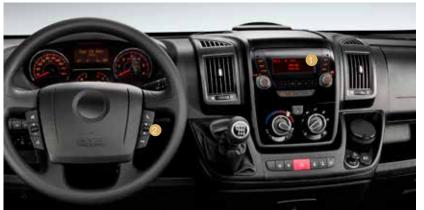

#### STANDARD DASHBOARD

**1** 2DIN DAB radio with navigation adapted

2 Steering wheel controls w|o car radio

**3** Bottle | cup holders

We choose the best chassis for each vehicle for the best torsional strength, performance dynamics and interior living space design.