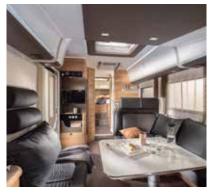

# Interior features

 Comfortable living room with new seating and lighting.

II. Contemporary interior II design with choice of a textiles.

III. Large dinette with adjustable table and optional Isofix. **IV.** Multimedia wall and touch-screen control with TV holder (22-28").

V. Light-frame electrically-operated front lift-down bed. **VI.** Window lining in dinette (Supreme and Plus models).

VII. Concave design deep overhead cupboards.