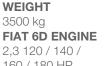

#### **KEY** features

LENGTH

7520 - 8800 mm WIDTH 2320 mm HEIGHT 2960 - 2980 mm

WEIGHT 3500 - 5000 kg **FIAT 6D ENGINE** 2.3 120 / 140 /

160 / 180 HP

- · Adria exclusive styling with silver metallic alu body and panoramic window.
- Adria 'Comprex' body construction on AL-KO high profile chassis.
- Symphony White interior design