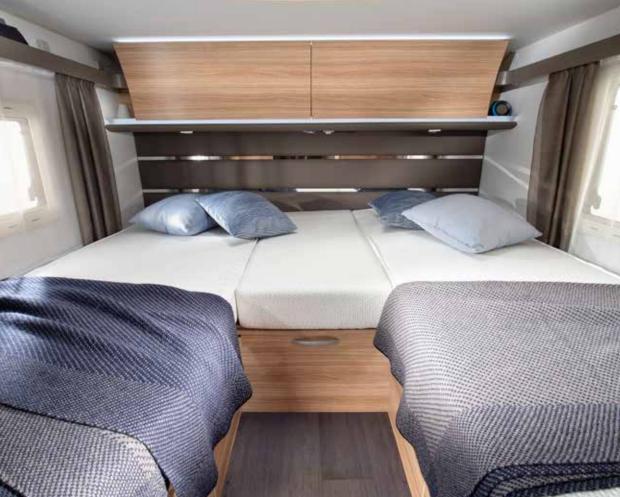

# Interior features

 Comfortable living room with new seating and lighting.

II. Contemporary interior II design with choice of a textiles.

III. Large dinette with adjustable table and optional Isofix. **IV.** Multimedia wall and touch-screen control with TV holder (22-28").

V. Light-frame electrically-operated front lift-down bed. **VI.** Window lining in dinette (Supreme and Plus models).

VII. Concave design deep overhead cupboards.

#### BEDROOM

New rear bedroom designs, with all formats of bed, for a great night's sleep. Large rear bedroom in a choice of bed formats.

- Luxe mattresses for great comfort.
- Underbed and overhead storage.
- Bedside cupboards.
- Spotlights.
- USB ports.

New front pull-down bed for versatile accommodation.

#### FRONT PULL-DOWN BED

Integrated pull-down bed, easy access, new lighting and ventilation. Lighter construction with large bed and more standing height, when not in use.