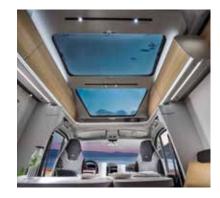

#### ADRIA EXCLUSIVE DESIGN SUNROOF®

New Adria Exclusive Design SunRoof <sup>®</sup> and large panoramic window, for 'atrium-style' living, which gives more natural light and adds the feeling of space, with shading and ventilation.

# : Interior features

I. Adria Exclusive Design SunRoof<sup>®</sup>.

II. SunRoof<sup>®</sup> and panoramic window with shading and ventilation. III. Contemporary living spaces, on single level, double floor.