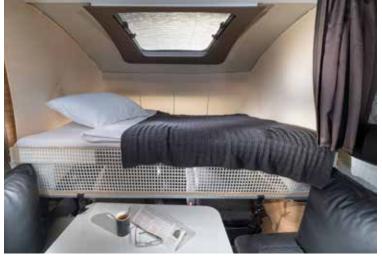

V. Light-frame electrically-operated front lift-down bed. **VI.** Window lining in dinette (Supreme and Plus models).

VII. Concave design deep overhead cupboards.

#### FRONT PULL-DOWN BED

Integrated pull-down bed, easy access, new lighting and ventilation. Lighter construction with large bed and more standing height, when not in use.