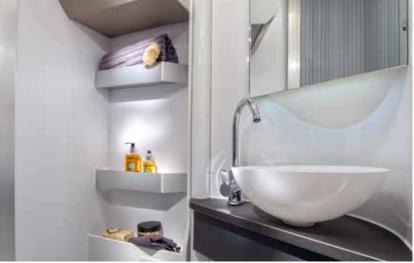

# 🛎 bathrooms

Hotel-style, practical bathrooms with quality fittings and touches of luxury.

#### BATHROOM

New bathroom design, completely restyled for more space and comfort.

- Large spacious bathroom.
- Mirror with spotlights.
- Storage for personal items.
- New shower with elegant shower wall and ventilation.