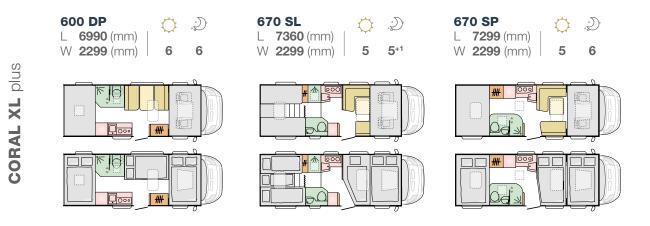

#### CORAL LAYOUTS

76 ADRIA MOTORHOMES

#### CORAL LAYOUTS

#### **KEY** data

#### **KEY** features

#### LENGTH

7485 mm WIDTH 2299 mm HEIGHT 2905 mm

#### WEIGHT 3500 - 4400 ka FIAT 6D ENGINE 2.3 120 / 140 / 160 / 180 HP

- Adria 'Comprex' construction with 'silver' body and large panorama. • Adria Exclusive Design SunRoof®
- with integrated shading. Cashmere or Moro furniture style
- with choice of textiles and soft furnishings.
- Contemporary living spaces, new kitchen, dinette, bathroom and bedroom.
- New multi-media wall, with TV holder, USB port and phone charging surface.
- New design garage with two doors, power sockets and LED lights.
- Choice of Truma or Alde heating. Adria MACH smart control mobile app.

#### WEIGHT 3500 - 4400 kg

FIAT 6D ENGINE 2,3 120 / 140 / 160 / 180 HP

- Adria 'Comprex' construction with white body and large panorama.
- Adria Exclusive Design SunRoof® with integrated shading.
- Alpine White or Naturale furniture style, choice of textiles and soft furnishings.
- Contemporary living spaces, new kitchen, dinette, bathroom and bedroom.
- New multi-media wall, with TV holder, USB port and phone charging surface.
- New design garage with two doors, power sockets and LED lights.
- Choice of Truma or Alde heating.
- Adria MACH smart control mobile app. (option).