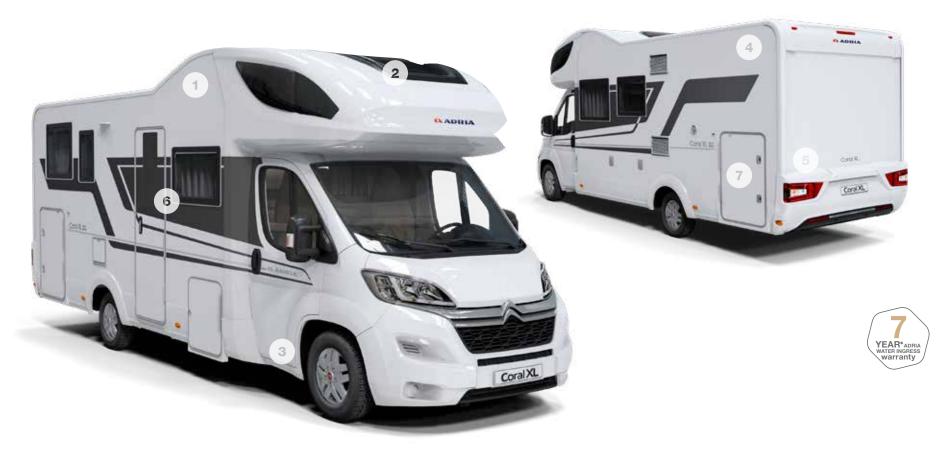

## Exterior features

Coral Axess, the classic semi-integrated motorhome, offering great style, practicality and value for money.

**1** Adria 'Comprex' body construction.

**2** Aero-dynamic **3** Dyn exterior profile with panoramic window.

**3** Dynamic rear wall. **4** White body colour with new graphics.

**5** Automotive side-skirt with optional cabin step.

**6** Wide 600 mm entrance door.

**7** Easy access garage with lights and power.