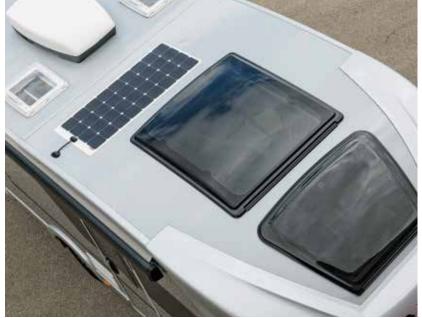

- Roof mounted air-conditioning
- Solar panels
- Bicycle rack
- Towing hook
- Awning