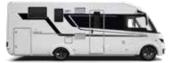

## **Base Vehicles**

We carefully select our base vehicle partners and achieve perfect integration with the chassis and engines for optimal handling and easy driving.

Our principal partner with the acclaimed Fiat Ducato featuring across the entire motorhome collection, with latest Euro 6 engines and driving aids.

The Citroen Jumper provides an alternative for all Axess models (except Sonic), with the latest Euro6 engines and driving aids.

1 Glossy black front grill + black bezel\*\*\* headlamps 2 Coloured front bumper white 3 Fog lights -

#### FIAT DUCATO HIGH PROFILE CHASSIS

Proven chassis with the following features:
Rigid rear axle with longitudinal parabolic leaf springs, & telescopic dampers.
Up-to 4,400 kg MPTLM.

• 16" wheels optional for Light Chassis models.