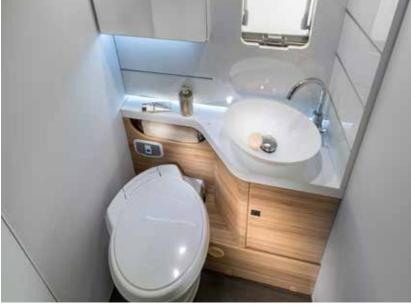

# 🛎 bathrooms

Hotel-style, practical bathrooms with quality fittings and touches of luxury.

#### BATHROOM

New bathroom design, completely restyled for more space and comfort.

- Large spacious bathroom.
- Mirror with spotlights.
- Storage for personal items.
- New shower with elegant shower wall and ventilation.