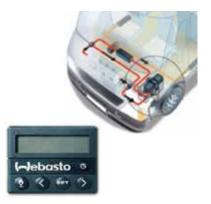

On selected models we offer optional **Webasto**, an additional diesel heater booster of 5,2kw for additional autonomy.

truma

#### **4\_CLIMATE CONTROL.**

Designed for living all year round, with optimized heating efficiency by Truma, Alde and Webasto. Precisely engineered and tested to extremes in our climate chamber.

#### HEATING

Easy to use **Truma** warm air distribution system with optional electrical underfloor heating. On selected models **Alde** heating, which is a liquid based central heating system, distributing heat evenly throughout the vehicle via the floor.