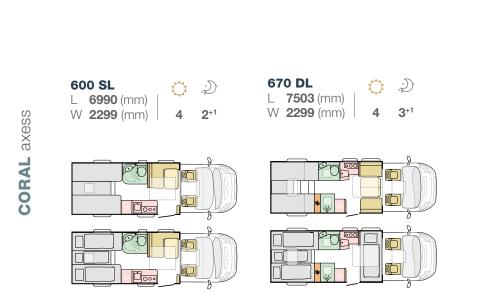

#### CORALAXESS LAYOUTS

| 670 SL                                   | $\dot{\Box}$ | $\mathcal{D}$ |
|------------------------------------------|--------------|---------------|
| L <b>7503</b> (mm)<br>W <b>2299</b> (mm) | 5            | <b>3</b> +1   |

#### LENGTH 6990 - 7503 mm WIDTH 2299 mm HEIGHT 2850 mm WEIGHT 3500 kg FIAT 6D ENGINE 2,3 120 / 140 / 160 / 180 HP

**CITROËN 6D ENGINE** 

2,2 120 / 140 / 165 HP

**KEY** data

 Adria 'Comprex' body construction, white body and SunRoof<sup>®</sup>.
 Tempo Brown Dinette on

**KEY** features

- Tempo Brown Dinette on double floor with option for 5th homologated seat and Isofix.
- Multi-media wall and touchscreen control with TV holder.
- Truma heating.

**EXTERIOR** finishes

WHITE