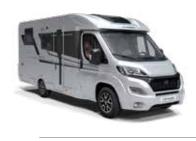

#### SONICSUPREME

SONIC SUPREME

The ultimate tourer in the range, with silver alu-metallic body and the most luxurious interior and highest specifications.

#### **KEY** features

LENGTH

7520 - 8800 mm WIDTH 2320 mm HEIGHT 2960 - 2980 mm

WEIGHT 3500 - 5000 kg **FIAT 6D ENGINE** 2.3 120 / 140 /

160 / 180 HP

- · Adria exclusive styling with silver metallic alu body and panoramic window.
- Adria 'Comprex' body construction on AL-KO high profile chassis.
- Symphony White interior design

with choice of textiles & new soft furnishings.

- burner stove and oven.
- Luxurious rear bedroom and electrically operated front lift-down bed.
- Alde heating with optional Webasto booster.
- 'S Line' kitchen with 167 I fridge, 3 Adria MACH smart control mobile app.