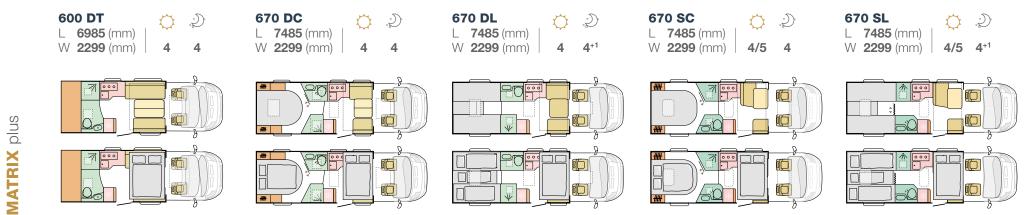

e as an option. MACH controls key functions, monitor utilities, gives access to user manuals and provides navigation data and Mobile Office functions.

#### **COFFEE MACHINE**

Nespresso® system coffee machine for perfect coffee every time.



## MATRIXSUPREME PLUS





## STORAGE

Convex overhead cupboards with illuminated profile and easy to open mechanism. Large wardrobe design and kitchen with large capacity drawers and utensils track. Large garage 120 cm height (model dependent), two doors, 220 v | 12 v connectors and LED lights. Habitation door with quiet, smooth operation and multi-functional storage container.

#### UTILITIES

New central service area for easy utility connections and newly located and insulated fresh water tank, with115l volume capacity.





### MATRIX LAYOUTS







### MATRIX LAYOUTS

#### **KEY** data

#### **KEY** features

LENGTH 7485 mm WIDTH 2299 mm

HEIGHT 2905 mm WEIGHT 3500 - 4400 ka **FIAT 6D ENGINE** 2.3 120 / 140 / 160 / 180 HP



- Adria 'Comprex' construction with 'silver' body and large panorama.
- New lightweight front pull-down bed, with more headroom and ceiling lights.
- Cashmere or Moro furniture style, choice of textiles and soft

furnishings.

- Contemporary living spaces, new kitchen, dinette, bathroom and bedroom.
- New multimedia wall, with TV holder, USB port and phone charging surface.
- New design garage with two doors, power sockets and LED lights.
- Choice of Truma or Alde heating.
- Adria MACH smart control mobile app.



#### LENGTH

6985 - 7485 mm WIDTH 2299 mm HEIGHT 2905 mm



160 / 180 HP

- Adria 'Comprex' cons