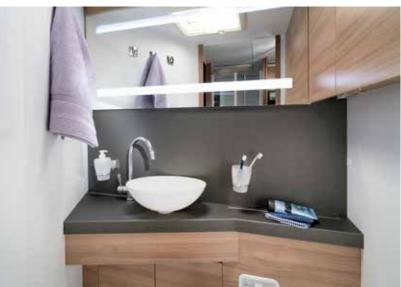

#### BATHROOM

New bathroom design, completely restyled for more space and comfort.

- Large spacious bathroom.
- Mirror with spotlights.
- Storage for personal items.
- New shower with elegant shower wall and ventilation.

# 🛎 bathrooms

Hotel-style, practical bathrooms with quality fittings and touches of luxury.