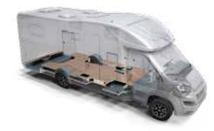

## **Body Construction**

Adria's unique 'Comprex' construction combines the torsional strength of wood, the durability of polyurethane and the moisture-stopping properties of polyester.

#### **NEW DOUBLE FLOOR**

Double floor provides a single level floor throughout and 13 cm underfloor space. For integrated utilities, insulation and extra storage.

4 exterior polyester body shell cladding

5 exterior polyesterbody shell cladding6 XPS Styrofoam insulation foam7 Reinforced hardwood profile

Please check www.adria-mobil.com for individual model specifications and technical details.