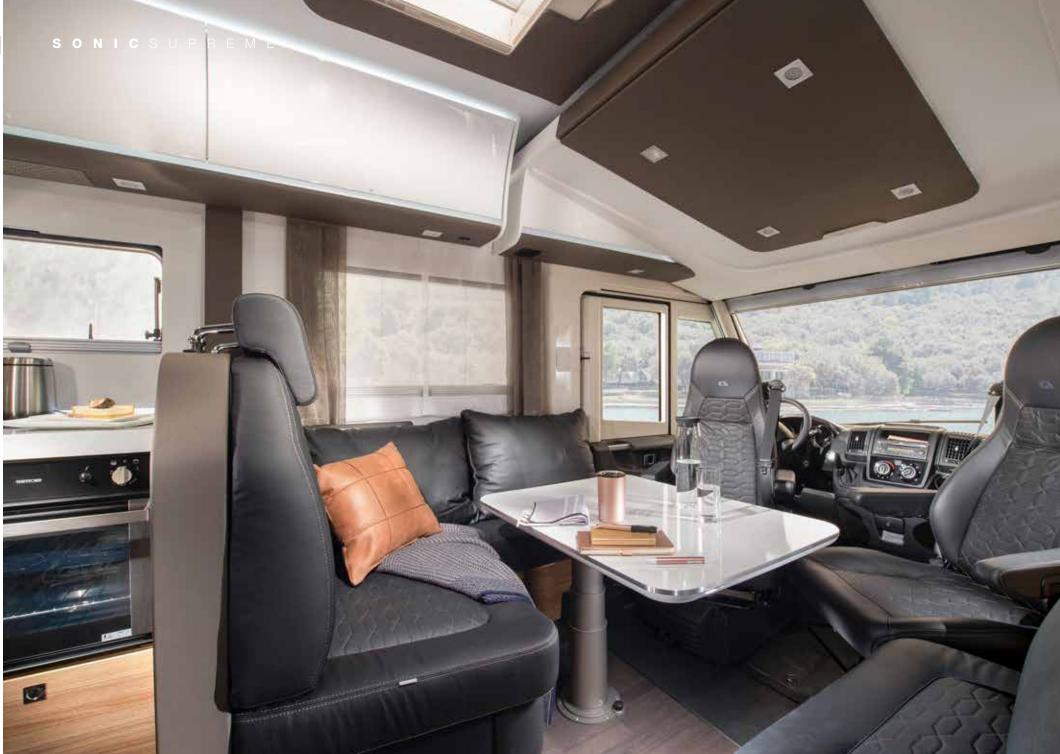

#### SONICSUPREME

SONIC SUPREME

The ultimate tourer in the range, with silver alu-metallic body and the most luxurious interior and highest specifications.

#### **KEY** features

LENGTH

7520 - 8800 mm WIDTH 2320 mm HEIGHT 2960 - 2980 mm

WEIGHT 3500 - 5000 kg **FIAT 6D ENGINE** 2.3 120 / 140 /

160 / 180 HP

- · Adria exclusive styling with silver metallic alu body and panoramic window.
- Adria 'Comprex' body construction on AL-KO high profile chassis.
- Symphony White interior design

with choice of textiles & new soft furnishings.

- burner stove and oven.
- Luxurious rear bedroom and electrically operated front lift-down bed.
- Alde heating with optional Webasto booster.
- 'S Line' kitchen with 167 I fridge, 3 Adria MACH smart control mobile app.