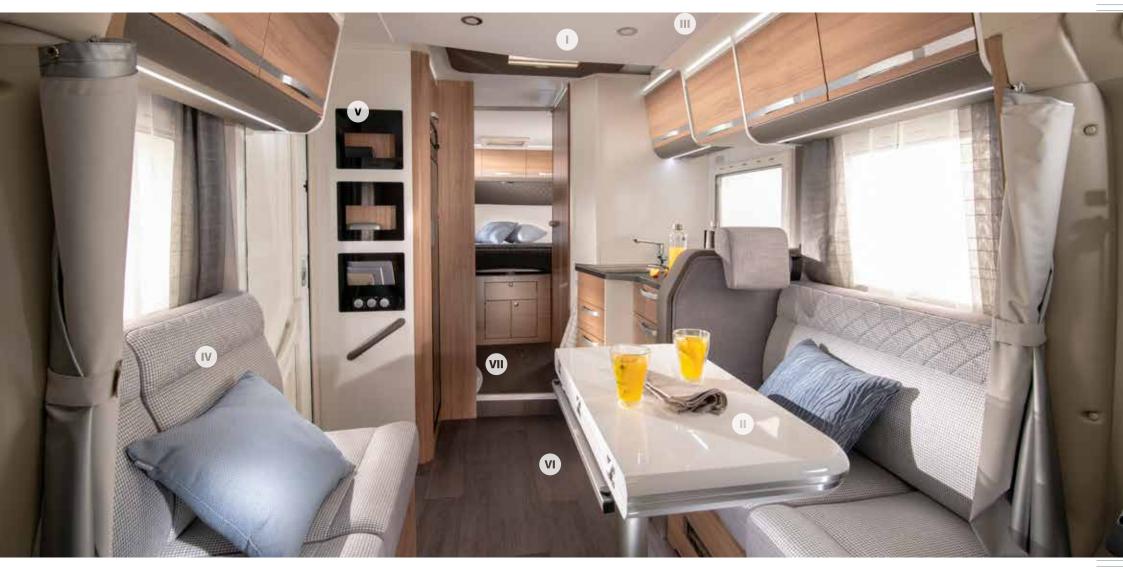

## Interior features

I. 1. Light-frame electrically operated front pull-down bed.

II. Large dinette with IsofixIII. Large panoramicand up-to 5 homologatedwindow.seats.

**IV.** Contemporary interior design with choice of soft furnishings.

**V.** Multimedia wall and touch screen control panel.

VI. Double floor in dinette VII. Truma heating. WI. Truma heating.