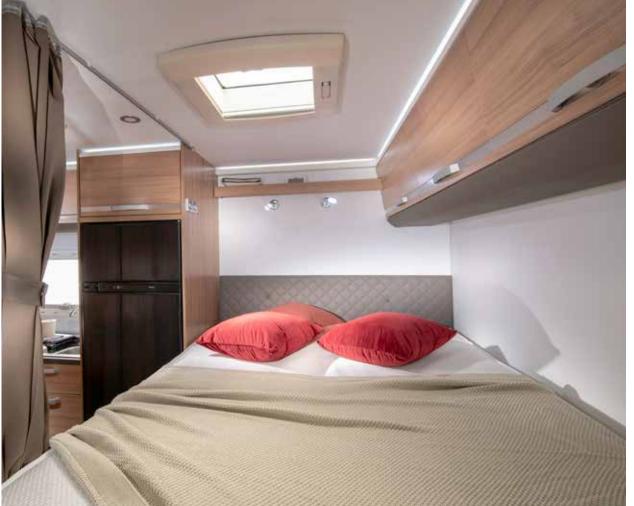

#### BEDROOM

New rear bedroom designs, with all formats of bed, for a great night's sleep. Large rear bedroom in a choice of bed formats

- Luxe mattresses for great comfort.
- Underbed and overhead storage.
- Bedside cupboards.
- Spotlights.
- USB ports.

#### BEDROOM

New rear bedroom designs, with all formats of bed, for a great night's sleep. Large rear bedroom in a choice of bed formats.

- Luxe mattresses for great comfort.
- Underbed and overhead storage.
- Bedside cupboards.
- Spotlights.
- USB ports.