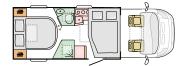

### MATRIXAXESS LAYOUTS

| 600 SC      | $\tilde{\Box}$ | $(\mathcal{D})^{*}$ |
|-------------|----------------|---------------------|
| L 6985 (mm) | $\sim$         | * <u>*</u>          |
| W 2299 (mm) | 4              | 4                   |

D  $\bigcirc$ L 7190 (mm) W 2299 (mm) 4 4

**KEY** data

2810 mm

WEIGHT

3500 kg