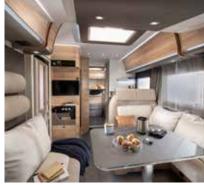

# Interior features

 Comfortable living room with new seating and lighting.

II. Contemporary interior II design with choice of a textiles.

III. Large dinette with adjustable table and optional Isofix. **IV.** Multimedia wall and touch-screen control with TV holder (22-28").

V. Light-frame electrically-operated front lift-down bed. **VI.** Window lining in dinette (Supreme and Plus models).

VII. Concave design deep overhead cupboards.