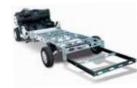

## **Base Vehicles**

We carefully select our base vehicle partners and achieve perfect integration with the chassis and engines for optimal handling and easy driving.

Our principal partner with the acclaimed Fiat Ducato featuring across the entire motorhome collection, with latest Euro 6 engines and driving aids.

#### AL-KO HIGH PROFILE CHASSIS.

Available on selected models with optional AL-KO Air Premium.

#### FIAT DUCATO HIGH PROFILE CHASSIS

Proven chassis with the following features:
Rigid rear axle with longitudinal parabolic leaf springs, & telescopic dampers.
Up-to 4,400 kg MPTLM.

• 16" wheels optional for Light Chassis models.