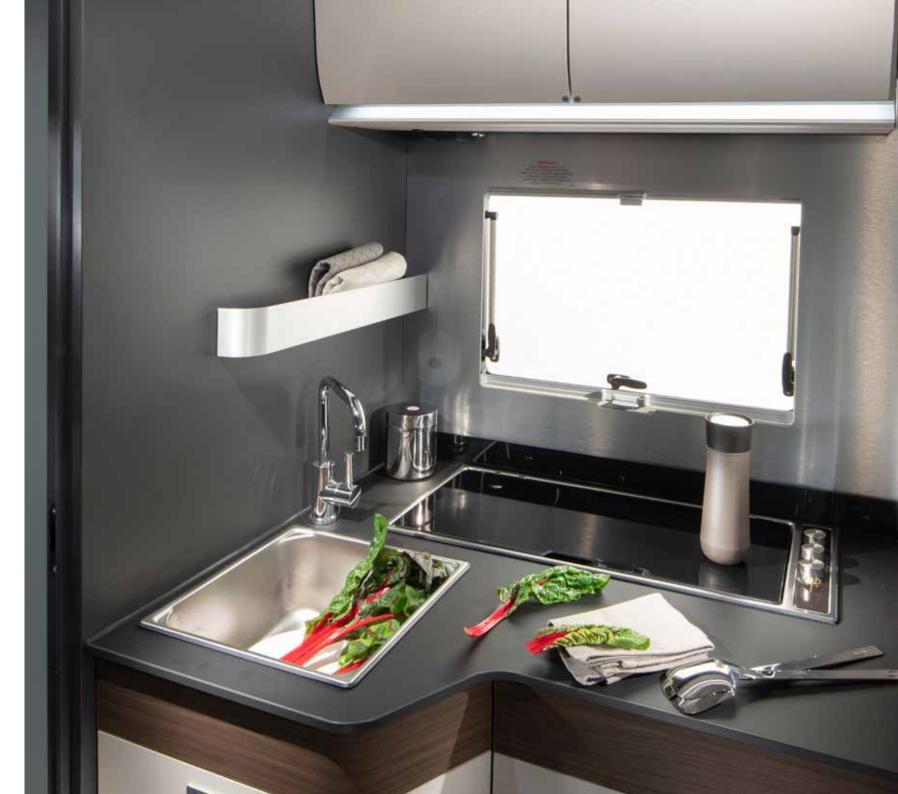

### **KITCHEN**

The new S line kitchen, offers more worktop space, more storage and the best appliances.

> • Three burner stove and optional oven.

• Slim solid laminate FENIX NTM® worktop.

• Large storage, soft-closing drawers.

142I slim absorption fridge.

Optional oven and Nespresso<sup>®</sup> system coffee maker.

### **KITCHEN**

The new S line kitchen, offers more worktop space, more storage and the best appliances.

> • Three burner stove and optional oven.

Slim solid laminate FENIX NTM® worktop.

Large storage, soft-closing drawers.

1421 slim absorption fridge.

Optional oven and Nespresso<sup>®</sup> system coffee maker.