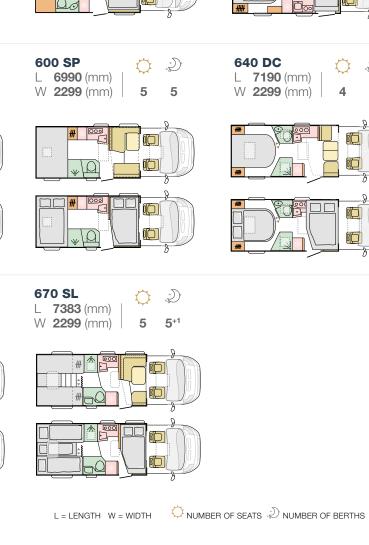

### MATRIXAXESS LAYOUTS

| 600 SC      | $\tilde{\Box}$ | $(\mathcal{D})^{*}$ |
|-------------|----------------|---------------------|
| L 6985 (mm) | $\sim$         | * <u>*</u>          |
| W 2299 (mm) | 4              | 4                   |

D  $\bigcirc$ L 7190 (mm) W 2299 (mm) 4 4

**KEY** data

2810 mm

WEIGHT

3500 kg

#### LENGTH 5969 - 7503 mm WIDTH 2299 mm HEIGHT

FIAT 6D ENGINE

2,3 120 / 140 / 160 / 180 HP

**CITROËN 6D ENGINE** 

2.2 120 / 140 / 165 HP

**KEY** features

White interior design with choice of textiles.

• Adria 'Comprex' body construc-

- Luxurious rear bedroom and manual front lift-down bed.
- 'V design' kitchen with large fridge, three burner stove and optional oven.
- Dinette on double floor with option for 5th homologated seat and Isofix.
- Multimedia wall and touchscreen control with TV holder.
- Truma heating.

#### CORALAXESS LAYOUTS

| 670 SL                                   | $\dot{\Box}$ | $\mathcal{D}$ |
|------------------------------------------|--------------|---------------|
| L <b>7503</b> (mm)<br>W <b>2299</b> (mm) | 5            | <b>3</b> +1   |

#### LENGTH 6990 - 7503 mm WIDTH 2299 mm HEIGHT 2850 mm WEIGHT 3500 kg FIAT 6D ENGINE 2,3 120 / 140 / 160 / 180 HP

**CITROËN 6D ENGINE** 

2,2 120 / 140 / 165 HP

**KEY** data

 Adria 'Comprex' body construction, white body and SunRoof<sup>®</sup>.
 Tempo Brown Dinette on

**KEY** features

- Tempo Brown Dinette on double floor with option for 5th homologated seat and Isofix.
- Multi-media wall and touchscreen control with TV holder.
- Truma heating.

**EXTERIOR** finishes

WHITE