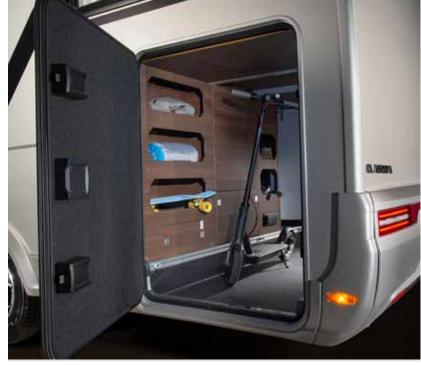

#### NEW GARAGE DESIGN

All garages now offer new floor design, new doors with hidden hinges and pneumatic cylinders, have LED lights,12v|240v sockets and fixing profiles. Supreme models also offer extra sound insulation and new single handle opening mechanism.

## STORAGE

Convex overhead cupboards with illuminated profile and easy to open mechanism. Large wardrobe design and kitchen with large capacity drawers and utensils track. Large garage 120 cm height (model dependent), two doors, 220 v | 12 v connectors and LED lights. Habitation door with quiet, smooth operation and multi-functional storage container.

#### CORALSUPREME | PLUS

STORAGE

Convex overhead cupboards with illuminated profile and easy to open mechanism. Large wardrobe design and kitchen with large capacity drawers and utensils track. Large garage 120 cm height (model dependent), two doors, 220 v | 12 v connectors and LED lights. Habitation door with quiet, smooth operation and multi-functional storage container.