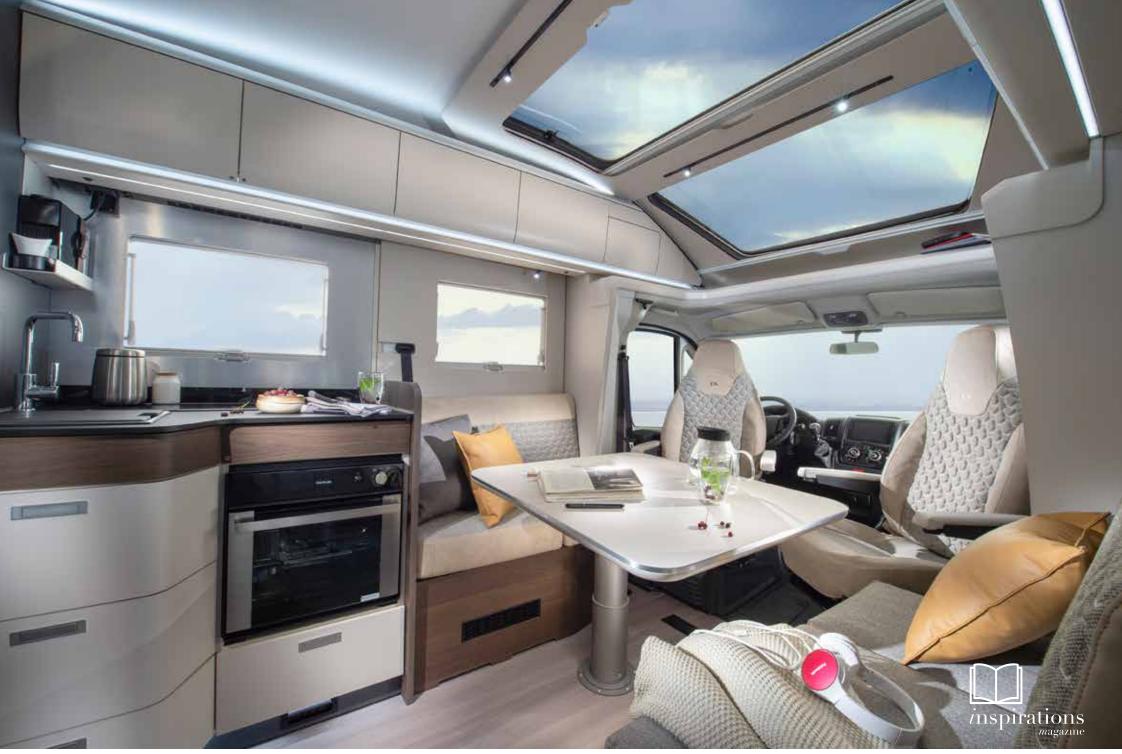

#### **CONTEMPORARY LIVINGSPACES**

Everything is designed around the way you want to live.

**INSPIRED SOLUTIONS** 

Innovative new solutions for inspired living.

. . . . . . . . .

**FOLLOW THE SKY!** 

Once you've experienced the new generation Coral, you'll follow the sky! Available now as Supreme and Plus models, on the acclaimed Fiat Ducato.

#### **1\_INSPIRED DESIGN.**

Exclusive exterior styling with dynamic front profiles, stylish rear walls and signature features such as the Adria Exclusive Design SunRoof® and large panoramic windows, on many models.

#### 7\_WINDOWS & DOORS.

The largest and most advanced panoramic windows and sun roofs available, with built-in features. Integrated windows and doors ensure optimum natural lighting, ventilation, privacy and security.