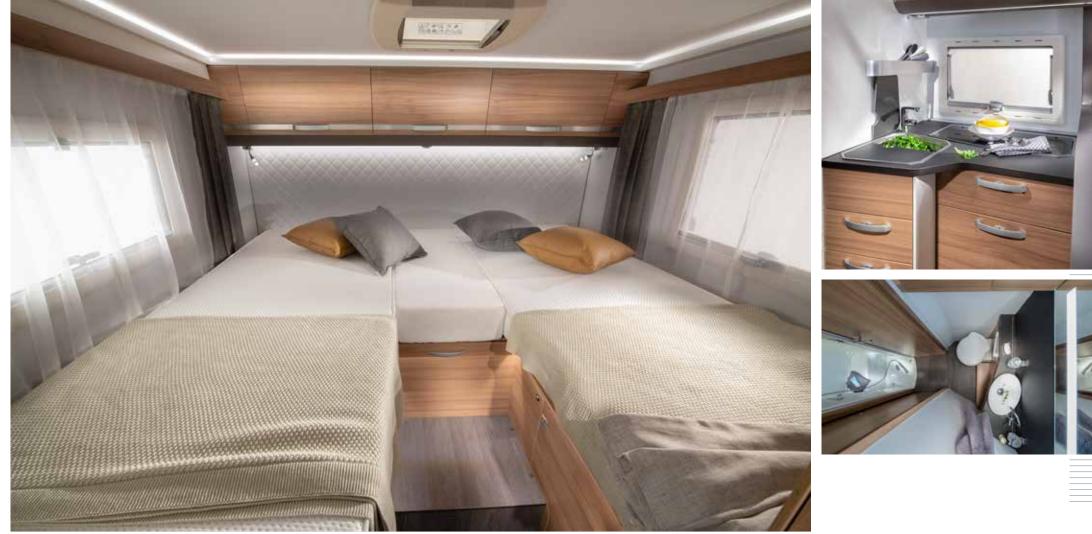

#### BEDROOM

New rear bedroom designs, with all formats of bed, for a great night's sleep. Large rear bedroom in a choice of bed formats

- Luxe mattresses for great comfort.
- Underbed and overhead storage.
- Bedside cupboards.
- Spotlights.
- USB ports.

#### BATHROOM

New bathroom design, completely restyled for more space and comfort.

- Large spacious bathroom.
- Mirror with spotlights.
- Storage for personal items.
- New shower with elegant shower wall and ventilation.

### **KITCHEN**

The new S line kitchen, offers more worktop space, more storage and the best appliances.

> • Three burner stove and optional oven.

Slim solid laminate FENIX NTM® worktop.

Large storage, soft-closing drawers.

1421 slim absorption fridge.

Optional oven and Nespresso<sup>®</sup> system coffee maker.