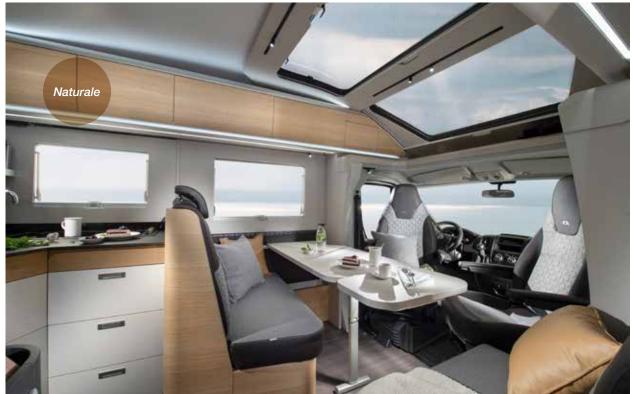

#### ALPINE WHITE

NATURALE

WHITE

**CORAL** plus

#### WEIGHT 3500 - 4400 kg

FIAT 6D ENGINE 2,3 120 / 140 / 160 / 180 HP

- Adria 'Comprex' construction with white body and large panorama.
- Adria Exclusive Design SunRoof® with integrated shading.
- Alpine White or Naturale furniture style, choice of textiles and soft furnishings.
- Contemporary living spaces, new kitchen, dinette, bathroom and bedroom.
- New multi-media wall, with TV holder, USB port and phone charging surface.
- New design garage with two doors, power sockets and LED lights.
- Choice of Truma or Alde heating.
- Adria MACH smart control mobile app. (option).