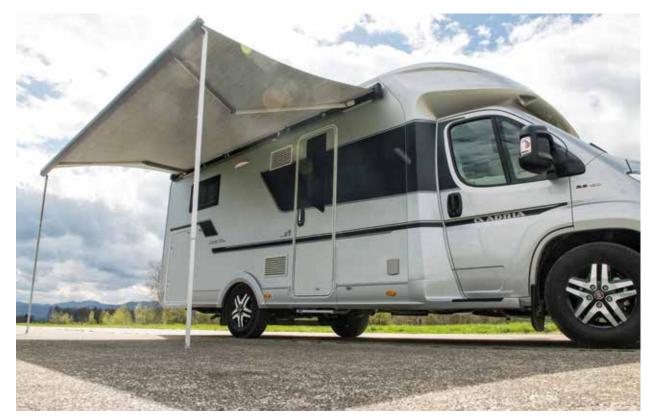

- Roof mounted air-conditioning
- Solar panels
- Bicycle rack
- Towing hook
- Awning