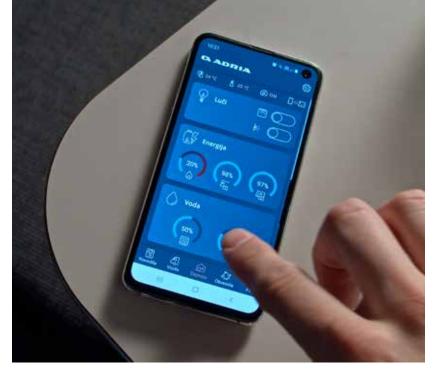

## Adria MACH makes everything easy!

Mobile Artificial Intelligence Communications Hardware. Our smart control mobile application is available on **Sonic**, and new generation **Coral** and **Matrix.** 

### NAVIGATION & POI

Navigation & Points of Interest information (including campsites, parking, dealers, landmarks).

#### MANAGE YOUR VEHICLE

Manage your vehicle (access interactive user manuals, key data, levelling information).

#### REMOTE\* CONTROL OF KEY FUNCTIONS

Remote\* control of key functions (lighting, heating, electricity, water, gas) with statistics and prediction feature.

#### **MOBILE OFFICE\***

Mobile Office\* Wi-Fi hotspot functionality (access to web, IP radio and TV).

\*SIM card needed.

#### **HOW MACH WORKS**

INSTALL the app from Google Play or Apple Store or visit adria-mobil.com/mach

**CREATE** your Adria ID.

**CONNECT** to your vehicle.

**ENJOY** tailored experience.

17