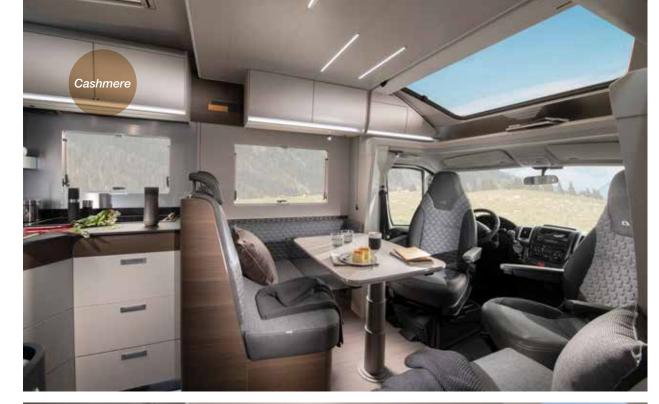

#### **KEY** features

LENGTH 7485 mm WIDTH 2299 mm

HEIGHT 2905 mm WEIGHT 3500 - 4400 ka **FIAT 6D ENGINE** 2.3 120 / 140 / 160 / 180 HP

- Adria 'Comprex' construction with 'silver' body and large panorama.
- New lightweight front pull-down bed, with more headroom and ceiling lights.
- Cashmere or Moro furniture style, choice of textiles and soft

## MATRIX STYLING

MATRIX supreme

**EXTERIOR** finishes

SILVER METALLIC

INTERIOR

CASHMERE

ALPINE WHITE

NATURALE