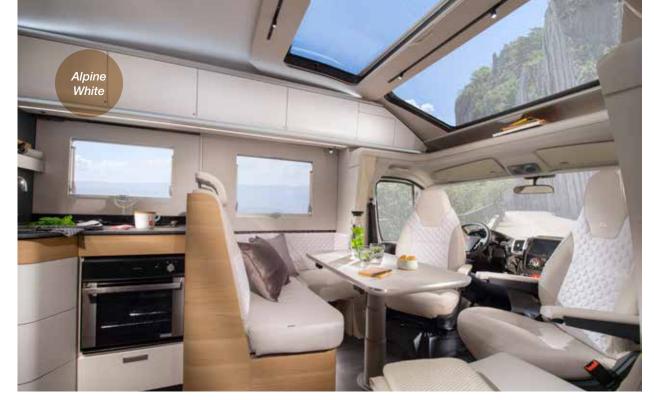

#### ALPINE WHITE

NATURALE

WHITE

**CORAL** plus

#### WEIGHT 3500 - 4400 kg

FIAT 6D ENGINE 2,3 120 / 140 / 160 / 180 HP

- Adria 'Comprex' construction with white body and large panorama.
- Adria Exclusive Design SunRoof® with integrated shading.
- Alpine White or Naturale furniture style, choice of textiles and soft furnishings.
- Contemporary living spaces, new kitchen, dinette, bathroom and bedroom.
- New multi-media wall, with TV holder, USB port and phone charging surface.
- New design garage with two doors, power sockets and LED lights.
- Choice of Truma or Alde heating.
- Adria MACH smart control mobile app. (option).