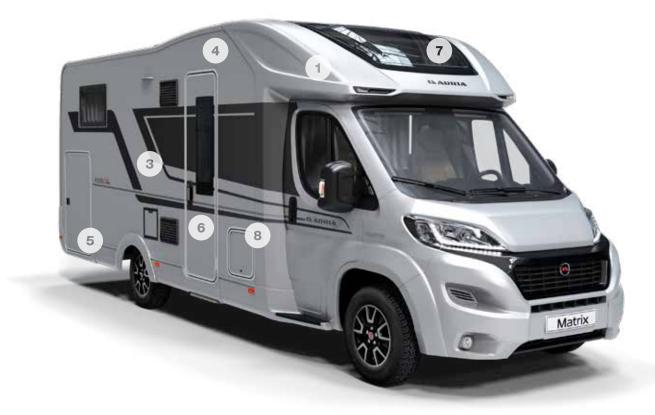

LED lights.

1 Sleek new exterior profile and front cap with integrated lights. 2 New rear wall with 3 New exterior airflow diffuser. new graphics. bumper and Hella

4 Adria 'Comprex' body construction in 'silver' or white.

6 New wide habitation door with integrated storage sockets and LED container.

5 New design

doors, power

lights.

garage with two

7 Large panoramic window and side wall Seitz S4 windows.

8 New central service area for easy utility connections.