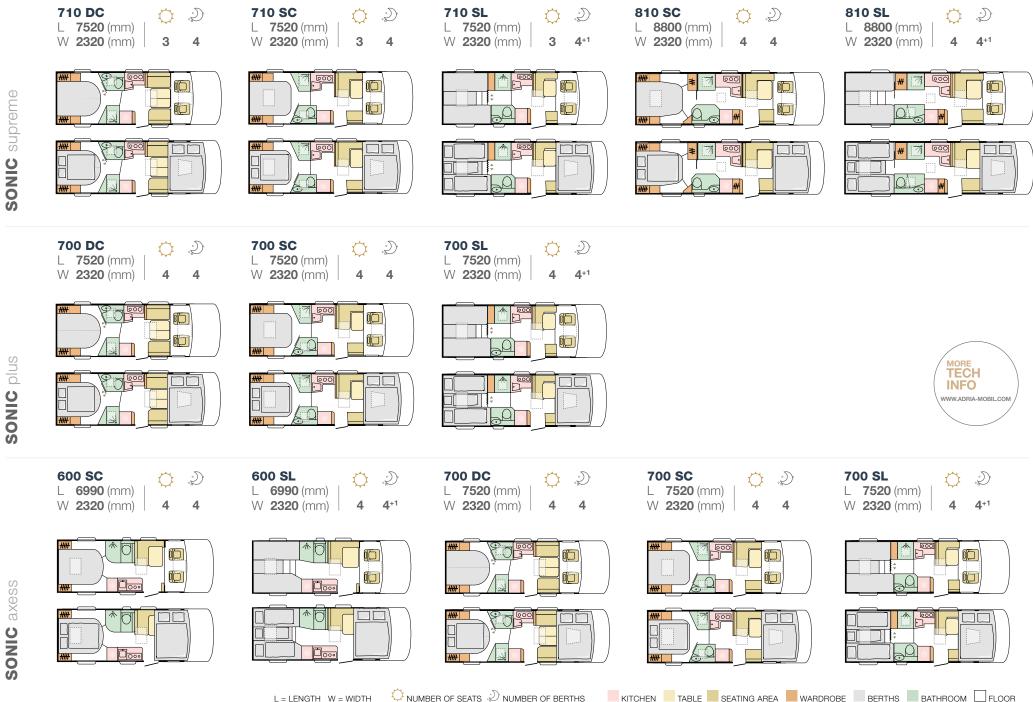

MATRIX AND CORAL LAYOUTS

Available in a wide choice of layouts.

The classic Matrix and Coral Axess models, also continue in our offer.

Discover all our layouts and experience 360° Walkthroughs at www.adria-mobil.com

#### SONIC LAYOUTS

#### IAYOUTS SONIC

### MATRIX LAYOUTS

#### CORAL LAYOUTS

76 ADRIA MOTORHOMES

#### CORAL LAYOUTS