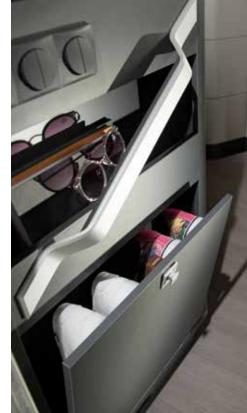

## STORAGE

Convex overhead cupboards with illuminated profile and easy to open mechanism. Large wardrobe design and kitchen with large capacity drawers and utensils track. Large garage 120 cm height (model dependent), two doors, 220 v | 12 v connectors and LED lights. Habitation door with quiet, smooth operation and multi-functional storage container.

#### CORALSUPREME | PLUS

STORAGE

Convex overhead cupboards with illuminated profile and easy to open mechanism. Large wardrobe design and kitchen with large capacity drawers and utensils track. Large garage 120 cm height (model dependent), two doors, 220 v | 12 v connectors and LED lights. Habitation door with quiet, smooth operation and multi-functional storage container.