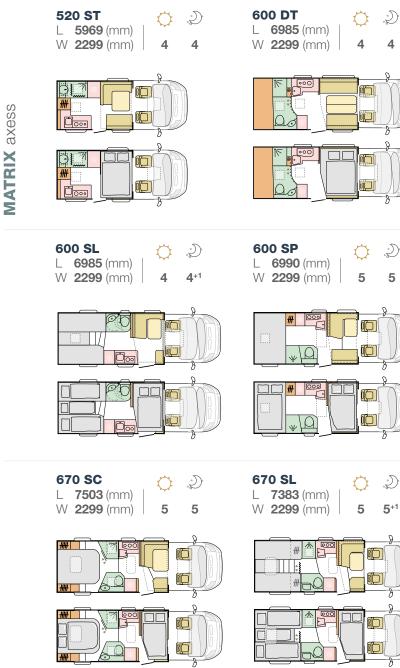

### MATRIX LAYOUTS

### MATRIXAXESS LAYOUTS

| 600 SC      | $\tilde{\Box}$ | $(\mathcal{D})^{*}$ |
|-------------|----------------|---------------------|
| L 6985 (mm) | $\sim$         | * <u>*</u>          |
| W 2299 (mm) | 4              | 4                   |

D  $\bigcirc$ L 7190 (mm) W 2299 (mm) 4 4

**KEY** data

2810 mm

WEIGHT

3500 kg