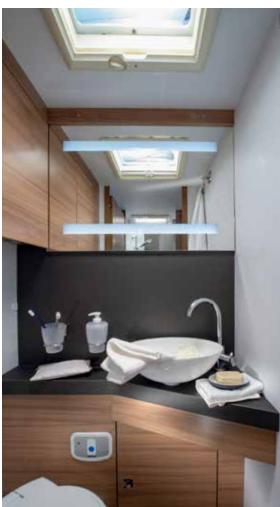

#### BATHROOM

New bathroom design, completely restyled for more space and comfort.

- Large spacious bathroom.
- Mirror with spotlights.
- Storage for personal items.
- New shower with elegant shower wall and ventilation.