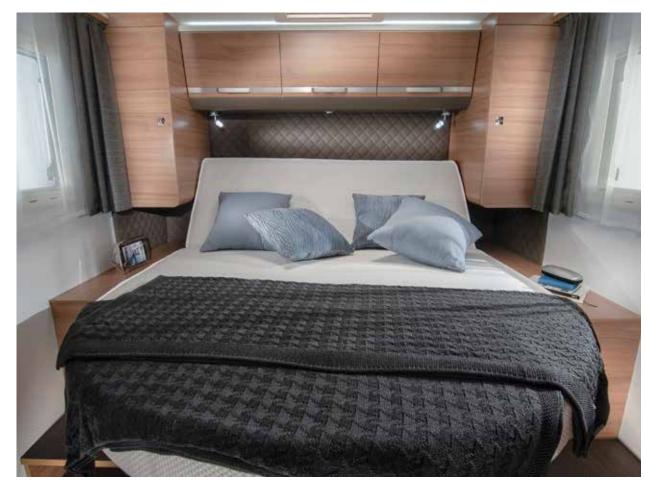

#### BEDROOM

New rear bedroom designs, with all formats of bed, for a great night's sleep. Large rear bedroom in a choice of bed formats.

- Luxe mattresses for great comfort.
- Underbed and overhead storage.
- Bedside cupboards.
- Spotlights.
- USB ports.

# E bedrooms

A choice of sleeping solutions, with easy to access beds with optimised dimensions, lighting design and really comfortable mattresses.

## WAKE UP EACH MORNING RESTED AND REFRESHED.

luxe \* MATTRESS \*

Our Luxe mattresses offer premium quality comfort and support. Featuring high resistance foam construction, easy-care fabric and natural protection against bacteria, odours and static.