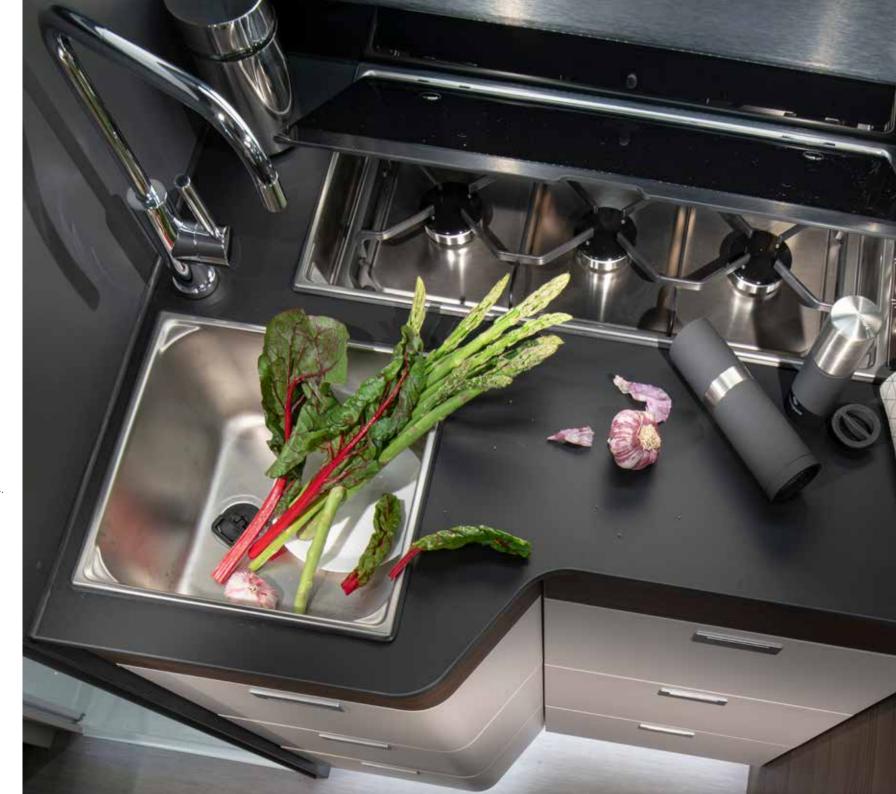

### **KITCHEN**

The new S line kitchen, offers more worktop space, more storage and the best appliances.

> • Three burner stove and optional oven.

• Slim solid laminate FENIX NTM® worktop.

• Large storage, soft-closing drawers.

142I slim absorption fridge.

Optional oven and Nespresso<sup>®</sup> system coffee maker.

### **KITCHEN**

The new S line kitchen, offers more worktop space, more storage and the best appliances.

> • Three burner stove and optional oven.

Slim solid laminate FENIX NTM® worktop.

Large storage, soft-closing drawers.

1421 slim absorption fridge.

Optional oven and Nespresso<sup>®</sup> system coffee maker.