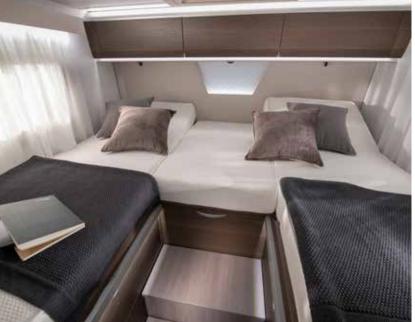

# E bedrooms

A choice of sleeping solutions, with easy to access beds with optimised dimensions, lighting design and really comfortable mattresses.

#### BEDROOM

New rear bedroom designs, with all formats of bed, for a great night's sleep. Large rear bedroom in a choice of bed formats.

- Luxe mattresses for great comfort.
- Underbed and overhead storage.
- Bedside cupboards.
- Spotlights.
- USB ports.

#### BEDROOM

New rear bedroom designs, with all formats of bed, for a great night's sleep. Large rear bedroom in a choice of bed formats

- Luxe mattresses for great comfort.
- Underbed and overhead storage.
- Bedside cupboards.
- Spotlights.
- USB ports.