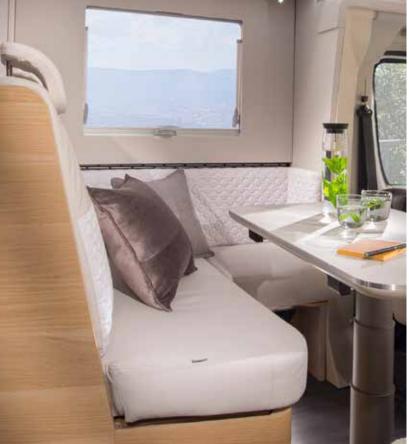

#### **NEW SITTING COMFORT**

The new dinette with low-separation wall and more comfortable seating. Foldable and rotatable table adds maximum flexibility for eating, relaxing and socializing. Seating can be turned into a bed and table can be stowed away for extra space.