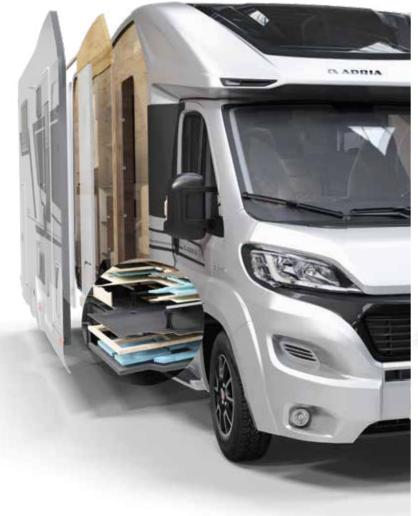

## **Body Construction**

Adria's unique 'Comprex' construction combines the torsional strength of wood, the durability of polyurethane and the moisture-stopping properties of polyester.

#### TECHNOLOGY

Plasma-treat technology is a robotized process which cleans and applies adhesive to ensure perfect sealing of window and door joints.

#### **NEW DOUBLE FLOOR**

Double floor provides a single level floor throughout and 13 cm underfloor space. For integrated utilities, insulation and extra storage.

4 exterior polyester body shell cladding

5 exterior polyesterbody shell cladding6 XPS Styrofoam insulation foam7 Reinforced hardwood profile

Please check www.adria-mobil.com for individual model specifications and technical details.